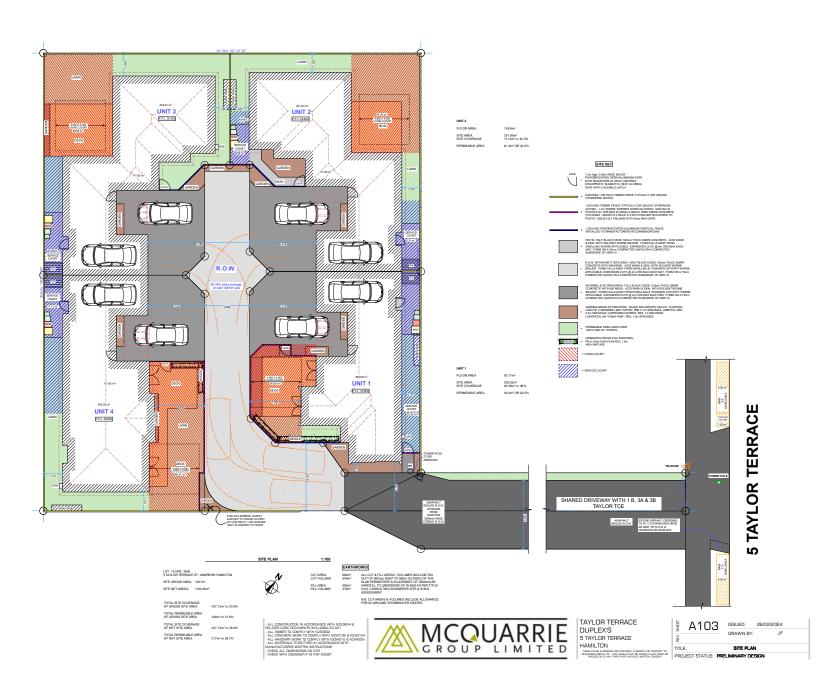

UNIT 3

FLOOR AREA 100.7m<sup>2</sup>

SITE AREA 251.81m<sup>2</sup>

SITE COVERAGE 111.8m<sup>2</sup> or 44.3%

FINAL APPROVED
RESOURCE CONSENT PLANS
File # : 10.2024.12955.001
Date of Consent: 09 April 2024

UNIT 4

FLOOR AREA 100.6m²

SITE AREA 242m²

SITE COVERAGE 111.56m² or 48.0%

FEMILEARI F. ABF A. 8.4 % 20. OR 35.2%

FINAL APPROVED
RESOURCE CONSENT PLANS
File # : 10.2024.12955.001
Date of Consent: 09 April 2024