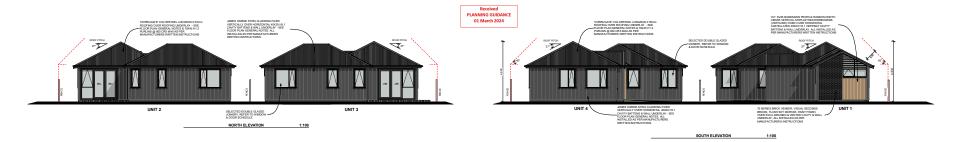

UNIT 3

FLOOR AREA 100.7m<sup>2</sup>

SITE AREA 251.81m<sup>2</sup>

SITE COVERAGE 111.8m<sup>2</sup> or 44.3%

FINAL APPROVED
RESOURCE CONSENT PLANS
File # : 10.2024.12955.001
Date of Consent: 09 April 2024

UNIT 4

FLOOR AREA 100.6m²

SITE AREA 242m²

SITE COVERAGE 111.56m² or 48.0%

FEMILEARI F. ABF A. 8.4 % 20. OR 35.2%

FINAL APPROVED
RESOURCE CONSENT PLANS
File # : 10.2024.12955.001
Date of Consent: 09 April 2024

EAST ELEVATION

FINAL APPROVED RESOURCE CONSENT PLANS File #: 10.2024.12955.001 Date of Consent: 09 April 2024

GROUP LIMITED

TAYLOR TERRACE DUPLEX'S 5 TAYLOR TERRACE HAMILTON