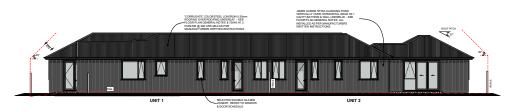

UNIT 3

FLOOR AREA 100.7m<sup>2</sup>

SITE AREA 251.81m<sup>2</sup>

SITE COVERAGE 111.8m<sup>2</sup> or 44.3%

FINAL APPROVED
RESOURCE CONSENT PLANS
File # : 10.2024.12955.001
Date of Consent: 09 April 2024

UNIT 4

FLOOR AREA 100.6m²

SITE AREA 242m²

SITE COVERAGE 111.56m² or 48.0%

FEMILEARI F. ABF A. 8.4 % 20. OR 35.2%

FINAL APPROVED
RESOURCE CONSENT PLANS
File # : 10.2024.12955.001
Date of Consent: 09 April 2024

EAST ELEVATION

FINAL APPROVED RESOURCE CONSENT PLANS File #: 10.2024.12955.001 Date of Consent: 09 April 2024

GROUP LIMITED

TAYLOR TERRACE DUPLEX'S 5 TAYLOR TERRACE HAMILTON