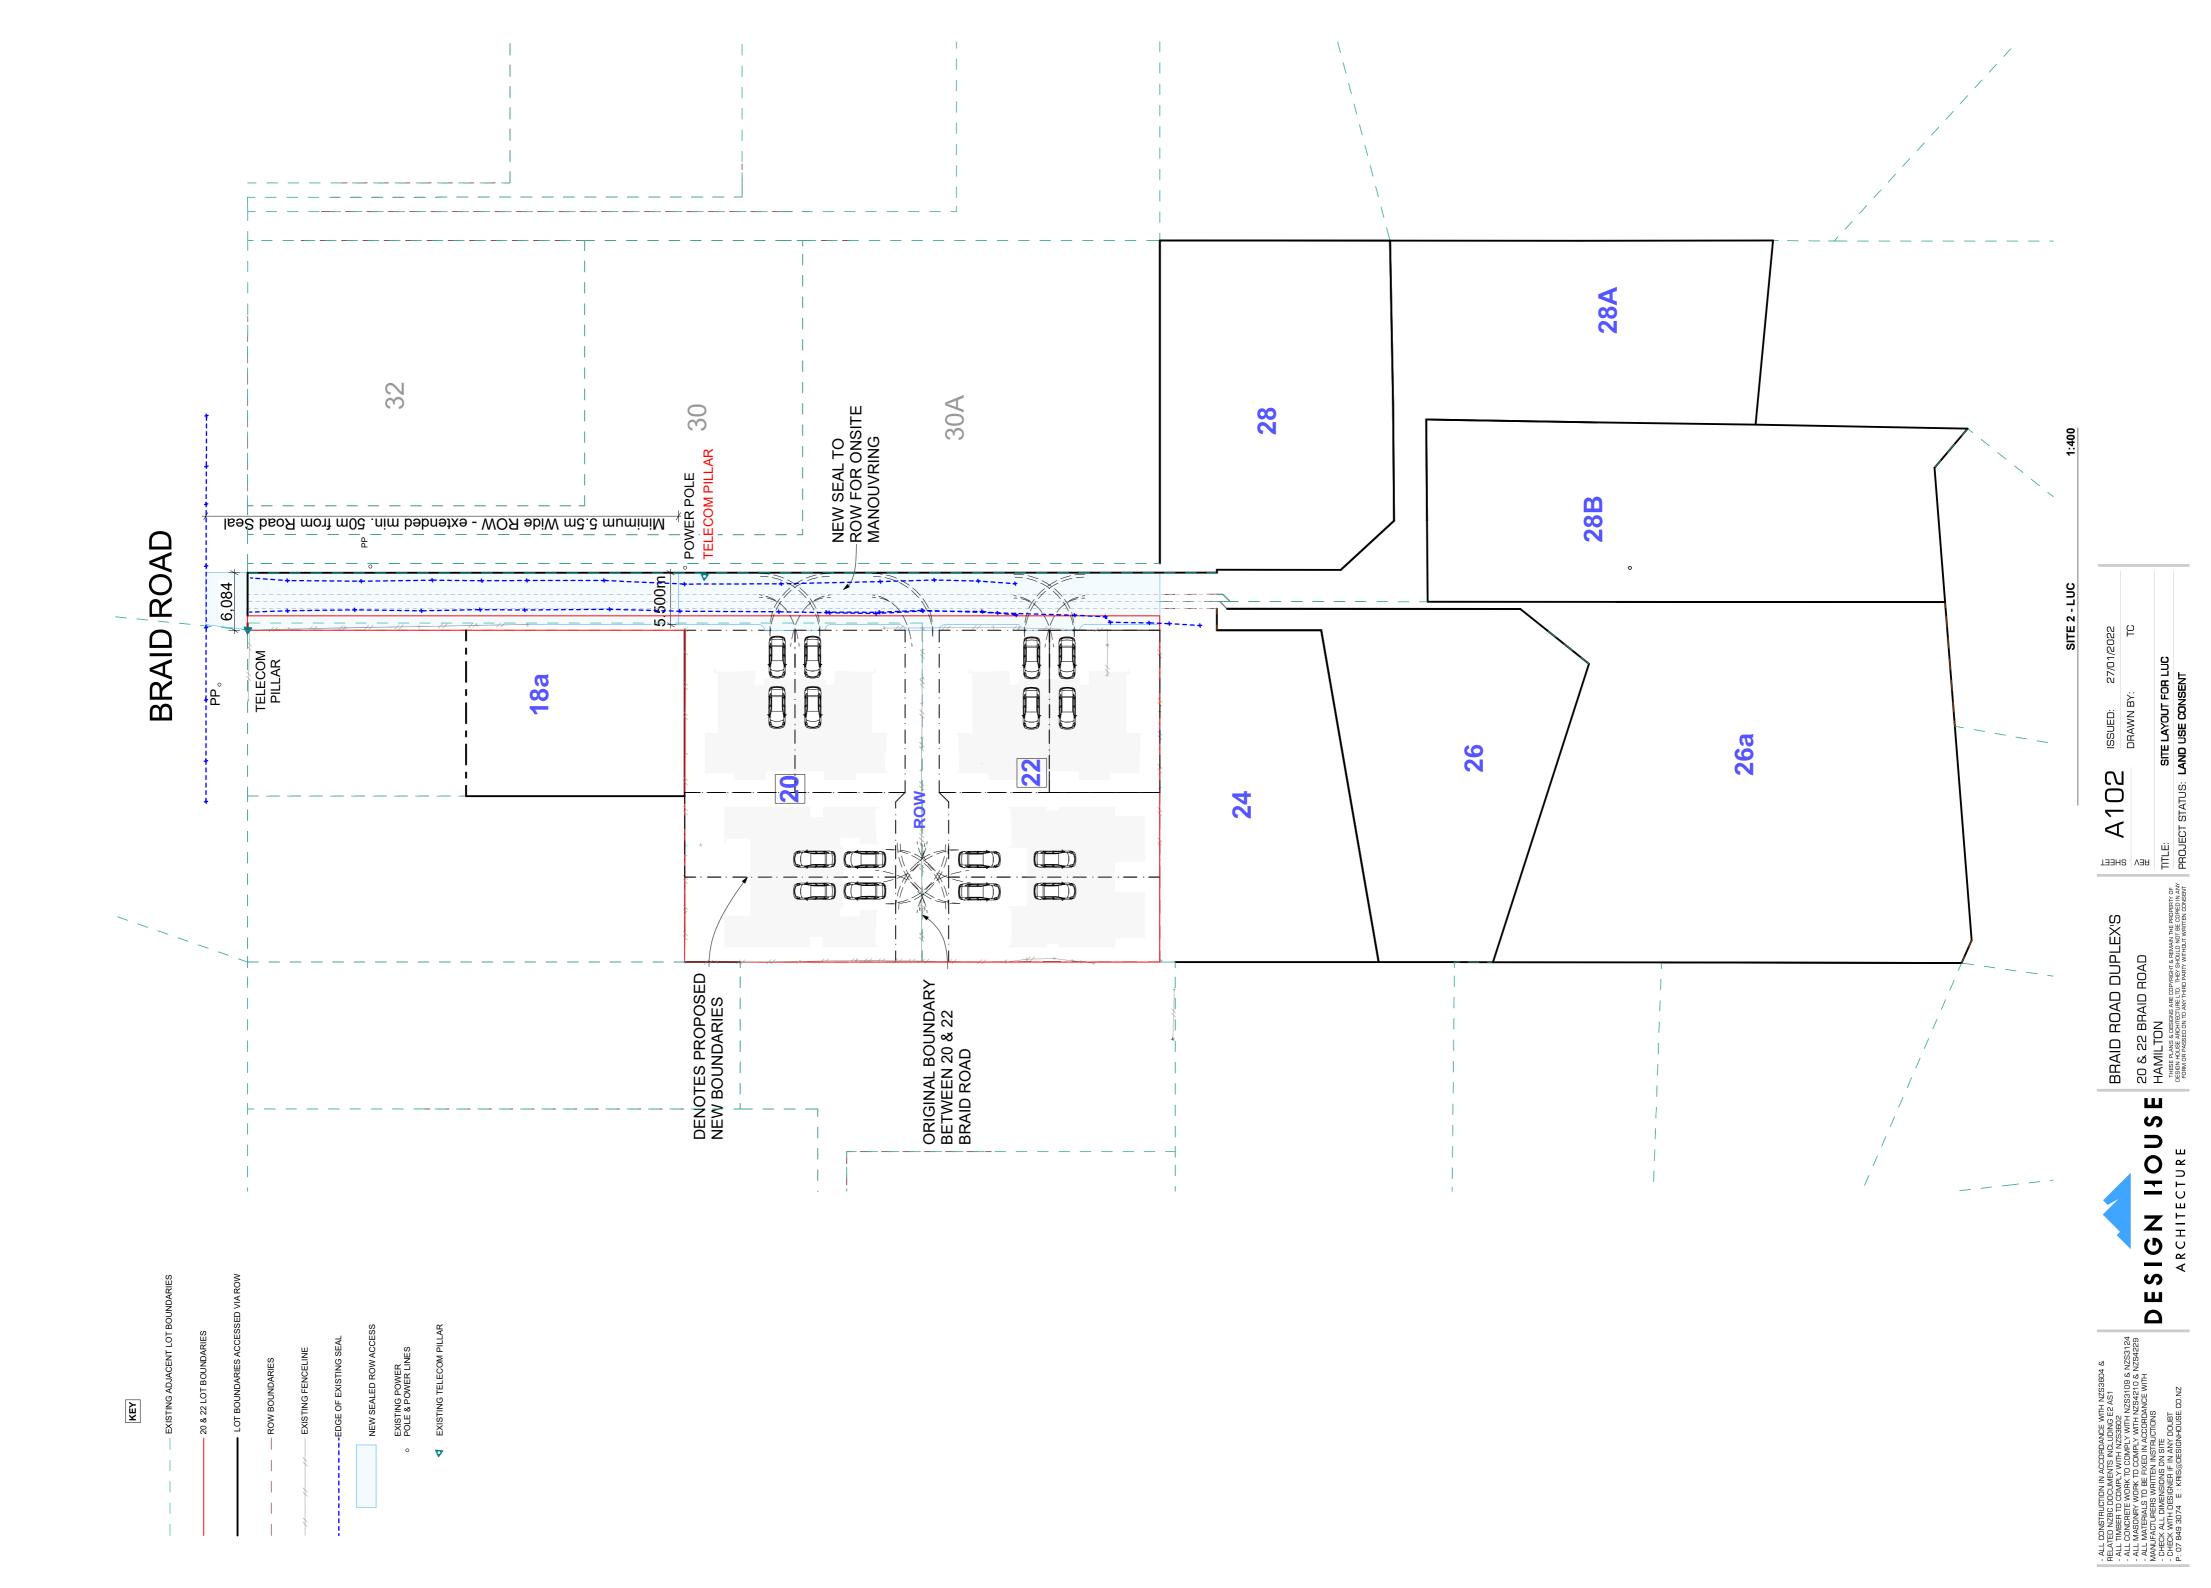

900X650X100mm CONC. PAD FOR A/C OUTDOOR UNIT

1.8m HIGH TIMBER FENCE

234°50'20" 36.66

BOUNDARY SETBACKS:

3.0m TRANSPORT CORRIDOR, 1.5m ALL OTHER BOUNDARYS

- ALL CONSTRUCTION IN ACCORDANCE WITH NZS3604 & ALL CONSTRUCTION IN ACCORDANCE WITH NZS3604 & RELATED NZBC DOCUMENTS INCLUDING E2 AS1
ALL TIMBER TO COMPLY WITH NZS3602
ALL CONCRETE WORK TO COMPLY WITH NZS3109 & NZS3124
ALL MASONRY WORK TO COMPLY WITH NZS3109 & NZS4229
ALL MATERIALS TO BE FIXED IN ACCORDANCE WITH ALL MATERIALS TO BE THEN INSTRUCTIONS
CHECK ALL DIMENSIONS ON SITE
CHECK WITH DESIGNER IF IN ANY DOUBT
P: 07 849 3074 E : KRIS@DESIGNHOUSE.CO.NZ

ARCHITECTURE

BRAID ROAD DUPLEX'S 20 & 22 BRAID ROAD

Ň TITLE: THESE PLANS & DESIGNS ARE COPYRIGHT & REMAIN THE PROPERTY OF DESIGN HOUSE ARCHITECTURE LTD. THEY SHOULD NOT BE COPIED IN ANY FORM OR PASSED ON TO ANY THIRD PARTY WITHOUT WRITTEN CONSENT

- ALL CONSTRUCTION IN ACCORDANCE WITH NZS3604 & ALL CONSTRUCTION IN ACCORDANCE WITH NZS3604 & RELATED NZBC DOCUMENTS INCLUDING E2 AS1 ALL TIMBER TO COMPLY WITH NZS3602 ALL CONCRETE WORK TO COMPLY WITH NZS3109 & NZS3124 ALL MASONRY WORK TO COMPLY WITH NZS4210 & NZS4229 ALL MASONRY WORK TO COMPLY WITH NZS4210 & NZS4229 ALL MATERIALS TO BE FIXED IN ACCORDANCE WITH MANUFACTURERS WRITTEN INSTRUCTIONS CHECK ALL DIMENSIONS ON SITE CHECK WITH DESIGNER IF IN ANY DOUBT P: 07 849 3074 E: KRIS@DESIGNHOUSE.CO.NZ

DESIGN HOUSE HAMILTON ARCHITECTURE

BRAID ROAD DUPLEX'S 20 & 22 BRAID ROAD THESE PLANS & DESIGNS ARE COPYRIGHT & REMAIN THE PROPERTY OF DESIGN HOUSE ARCHITECTURE LTD. THEY SHOULD NOT BE COPIED IN ANY FORM OR PASSED ON TO ANY THIRD PARTY WITHOUT WRITTEN CONSENT