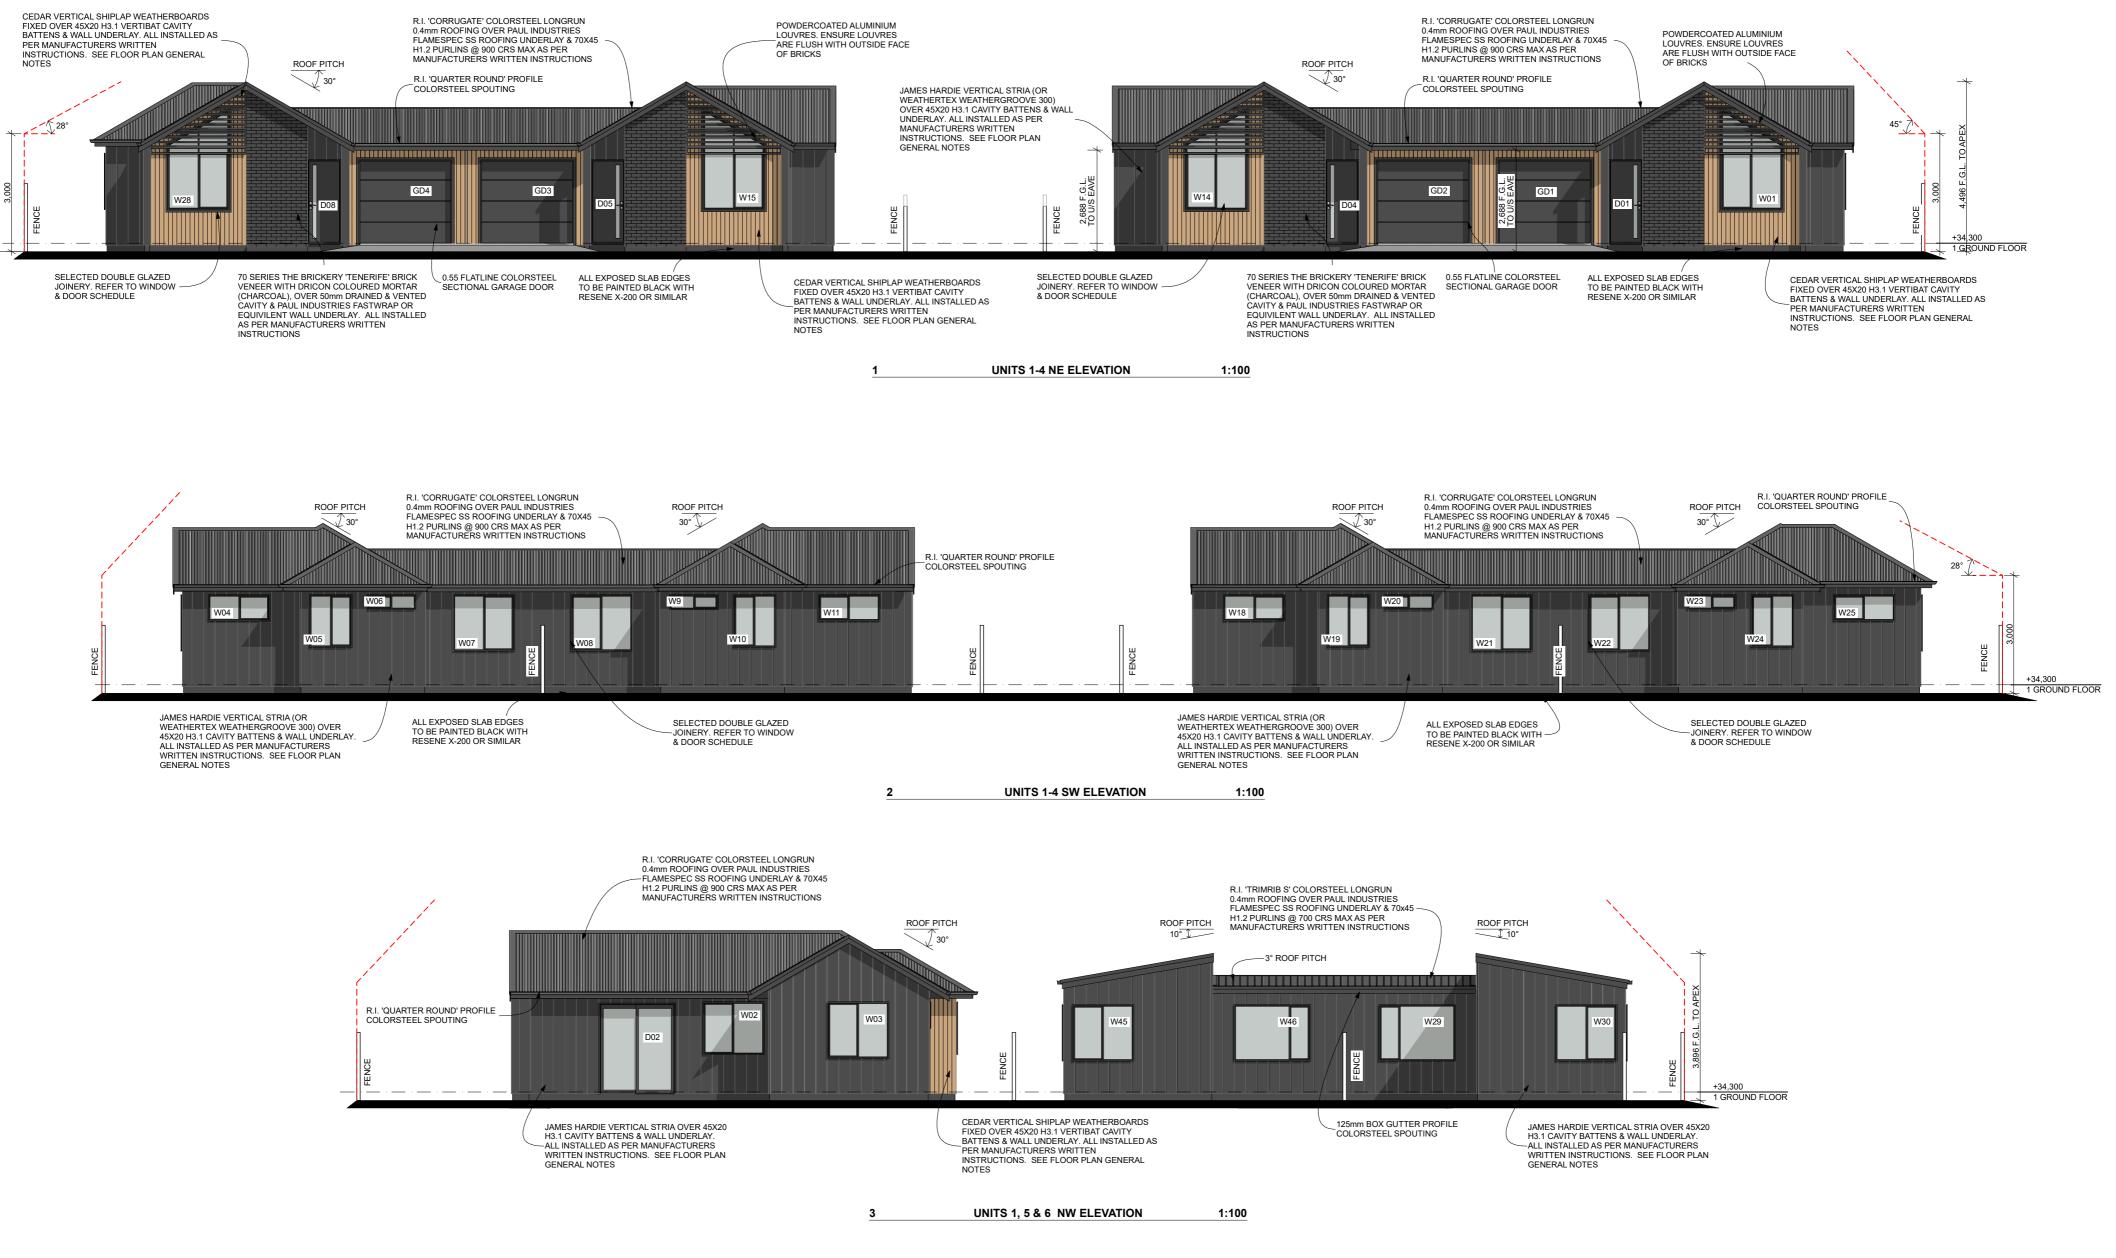

**ELEVATIONS 1** PROJECT STATUS: LAND USE CONSENT

DRAWN BY:

ISSUED: 27/01/2022

TC

A201

Unit 7,8,4 SE Elevation

6

1:100

A202 ISSUED: DRAWN B Ň

PROJECT STATUS: LAND USE CONSENT

TITLE:

|     | 27/01/2022 |
|-----|------------|
| ٩Y٠ | TC         |

ELEVATIONS 2

тс

UNIT 8 & 6 NE ELEVATION 1:100

8

BRAID ROAD DUPLEX'S

A203 ISSUED: 27/01/2022 DRAWN BY: ΡË ELEVATIONS 3 TITLE:

TC

THESE PLANS & DESIGNS ARE COPYRIGHT & REMAIN THE PROPERTY OF DESIGN HOUSE ACHINETICHE LTD. THEY SHOULD NOT BE COPIED IN ANY FORM OF PASSED ON TO ANY THIRD PARTY WITHOUT WRITEN CONSENT