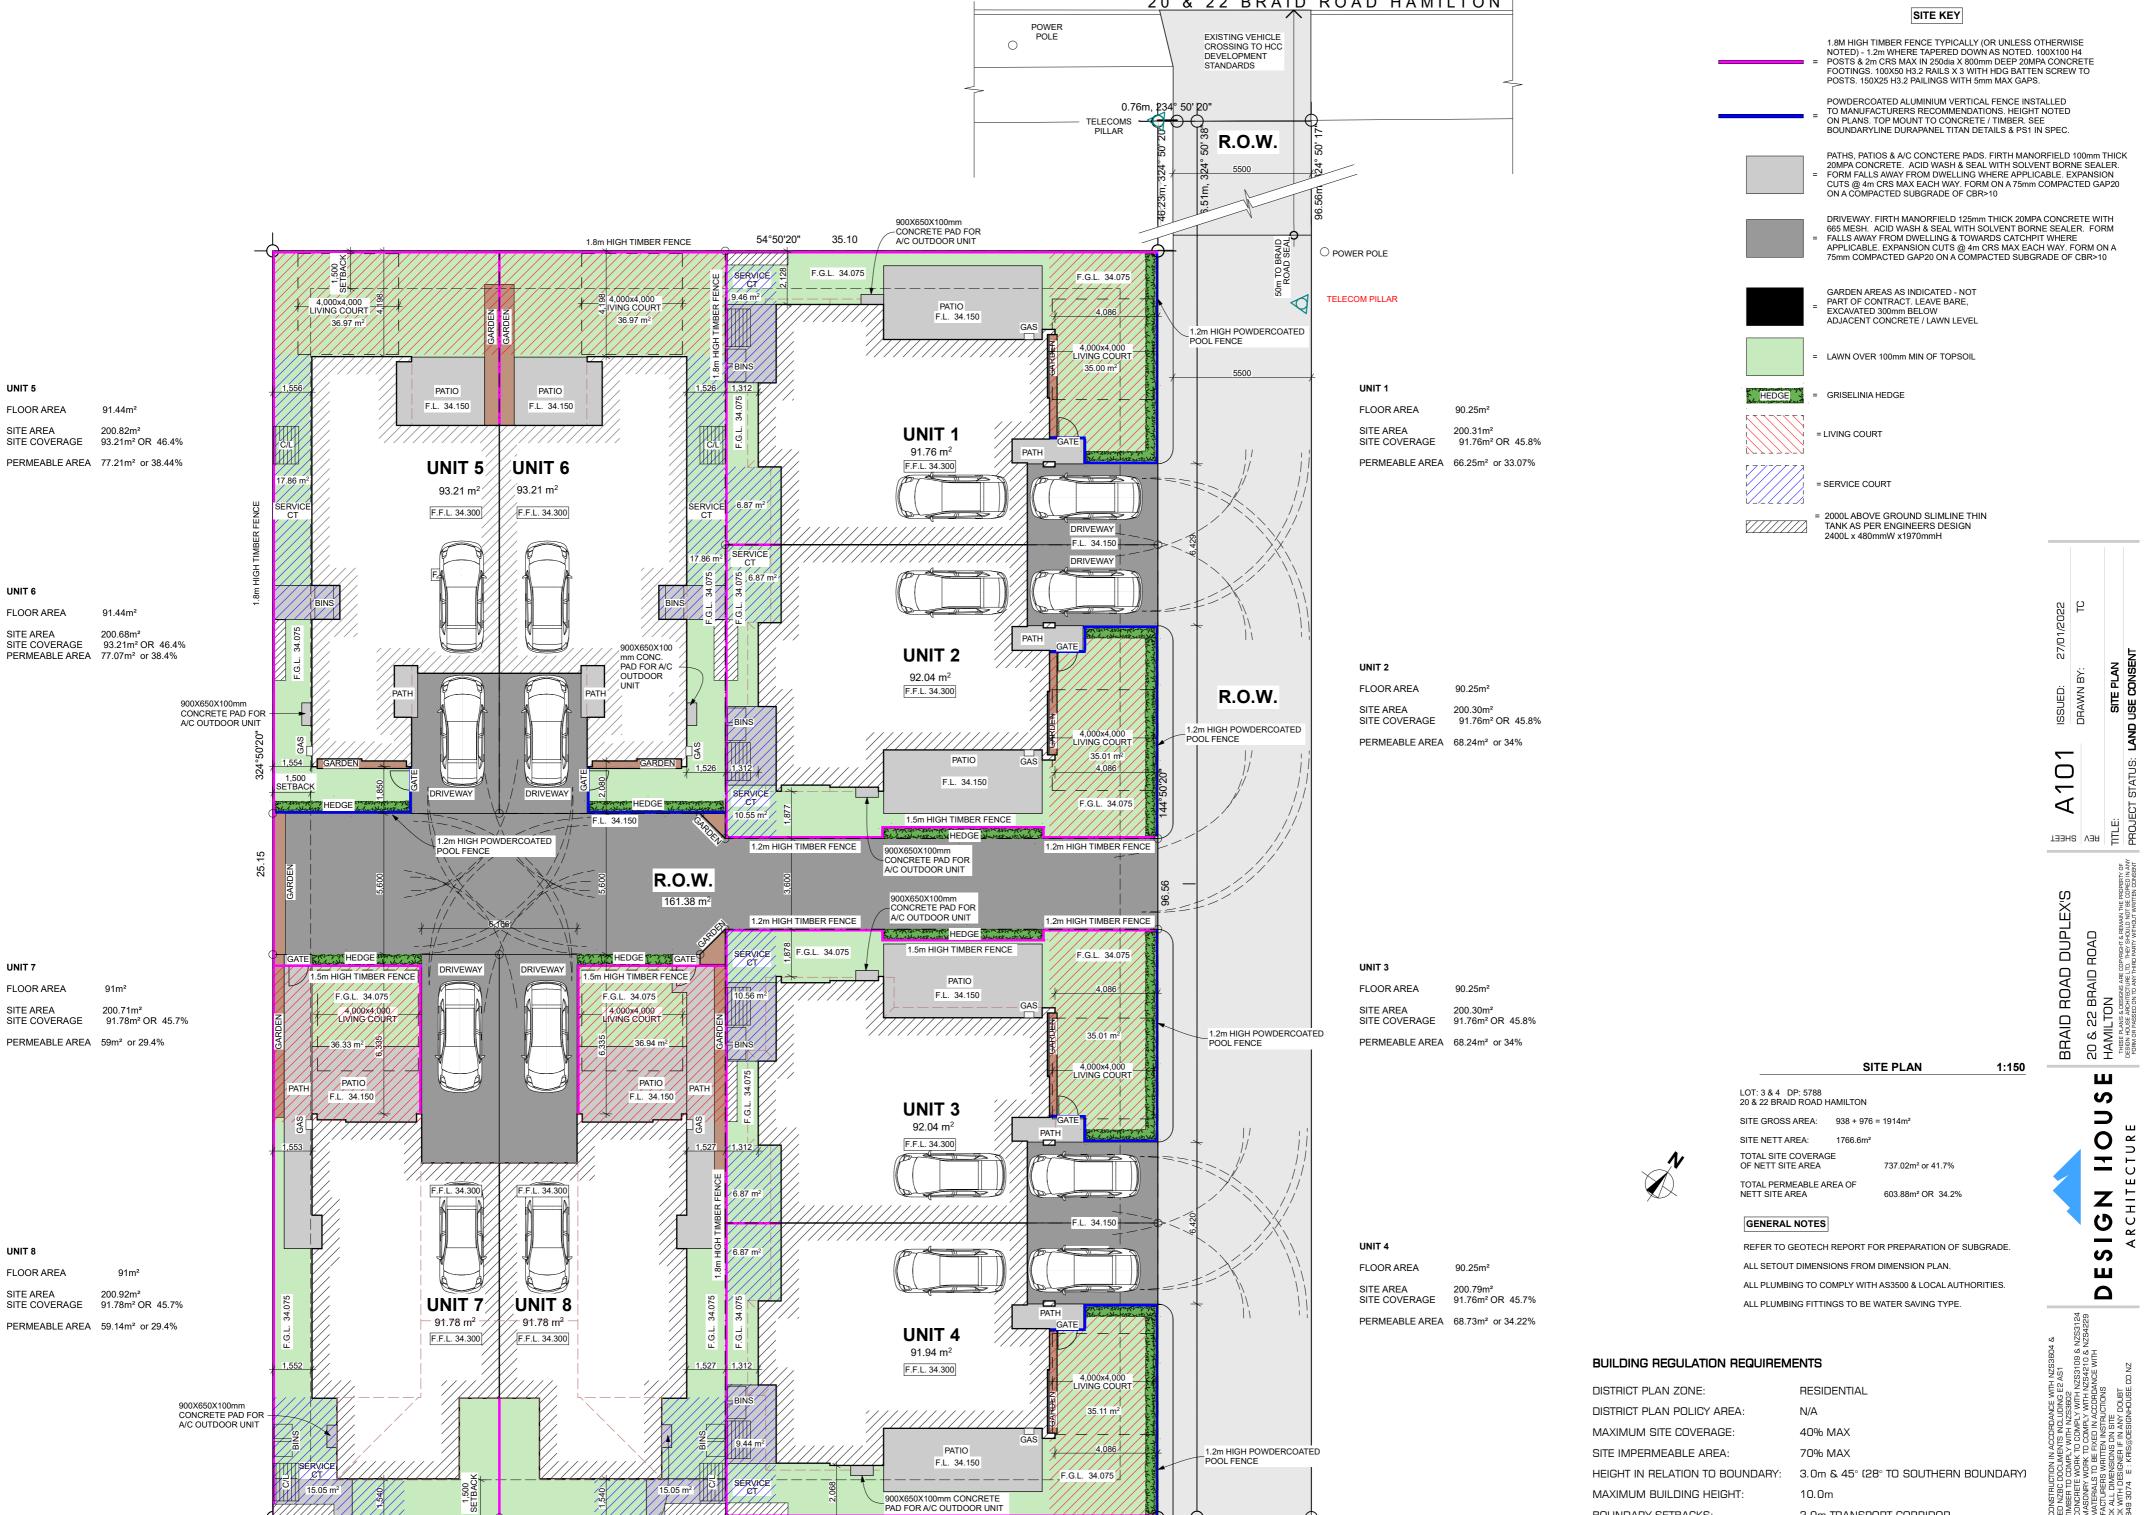

900X650X100mm CONC. PAD FOR A/C OUTDOOR UNIT

1.8m HIGH TIMBER FENCE

234°50'20" 36.66

BOUNDARY SETBACKS:

3.0m TRANSPORT CORRIDOR, 1.5m ALL OTHER BOUNDARYS

- ALL CONSTRUCTION IN ACCORDANCE WITH NZS3604 & ALL CONSTRUCTION IN ACCORDANCE WITH NZS3604 & RELATED NZBC DOCUMENTS INCLUDING E2 AS1
ALL TIMBER TO COMPLY WITH NZS3602
ALL CONCRETE WORK TO COMPLY WITH NZS3109 & NZS3124
ALL MASONRY WORK TO COMPLY WITH NZS3109 & NZS4229
ALL MATERIALS TO BE FIXED IN ACCORDANCE WITH ALL MATERIALS TO BE THEN INSTRUCTIONS
CHECK ALL DIMENSIONS ON SITE
CHECK WITH DESIGNER IF IN ANY DOUBT
P: 07 849 3074 E : KRIS@DESIGNHOUSE.CO.NZ

ARCHITECTURE

BRAID ROAD DUPLEX'S 20 & 22 BRAID ROAD

Ň TITLE: THESE PLANS & DESIGNS ARE COPYRIGHT & REMAIN THE PROPERTY OF DESIGN HOUSE ARCHITECTURE LTD. THEY SHOULD NOT BE COPIED IN ANY FORM OR PASSED ON TO ANY THIRD PARTY WITHOUT WRITTEN CONSENT

**ELEVATIONS 1** PROJECT STATUS: LAND USE CONSENT

DRAWN BY:

ISSUED: 27/01/2022

TC

A201

Unit 7,8,4 SE Elevation

6

1:100

- ALL CONSTRUCTION IN ACCORDANCE WITH NZS3604 & ALL CONSTRUCTION IN ACCORDANCE WITH NZS3604 & RELATED NZBC DOCUMENTS INCLUDING E2 AS1 ALL TIMBER TO COMPLY WITH NZS3602 ALL CONCRETE WORK TO COMPLY WITH NZS3109 & NZS3124 ALL MASONRY WORK TO COMPLY WITH NZS4210 & NZS4229 ALL MASONRY WORK TO COMPLY WITH NZS4210 & NZS4229 ALL MATERIALS TO BE FIXED IN ACCORDANCE WITH MANUFACTURERS WRITTEN INSTRUCTIONS CHECK ALL DIMENSIONS ON SITE CHECK WITH DESIGNER IF IN ANY DOUBT P: 07 849 3074 E: KRIS@DESIGNHOUSE.CO.NZ

DESIGN HOUSE HAMILTON ARCHITECTURE

BRAID ROAD DUPLEX'S 20 & 22 BRAID ROAD THESE PLANS & DESIGNS ARE COPYRIGHT & REMAIN THE PROPERTY OF DESIGN HOUSE ARCHITECTURE LTD. THEY SHOULD NOT BE COPIED IN ANY FORM OR PASSED ON TO ANY THIRD PARTY WITHOUT WRITTEN CONSENT