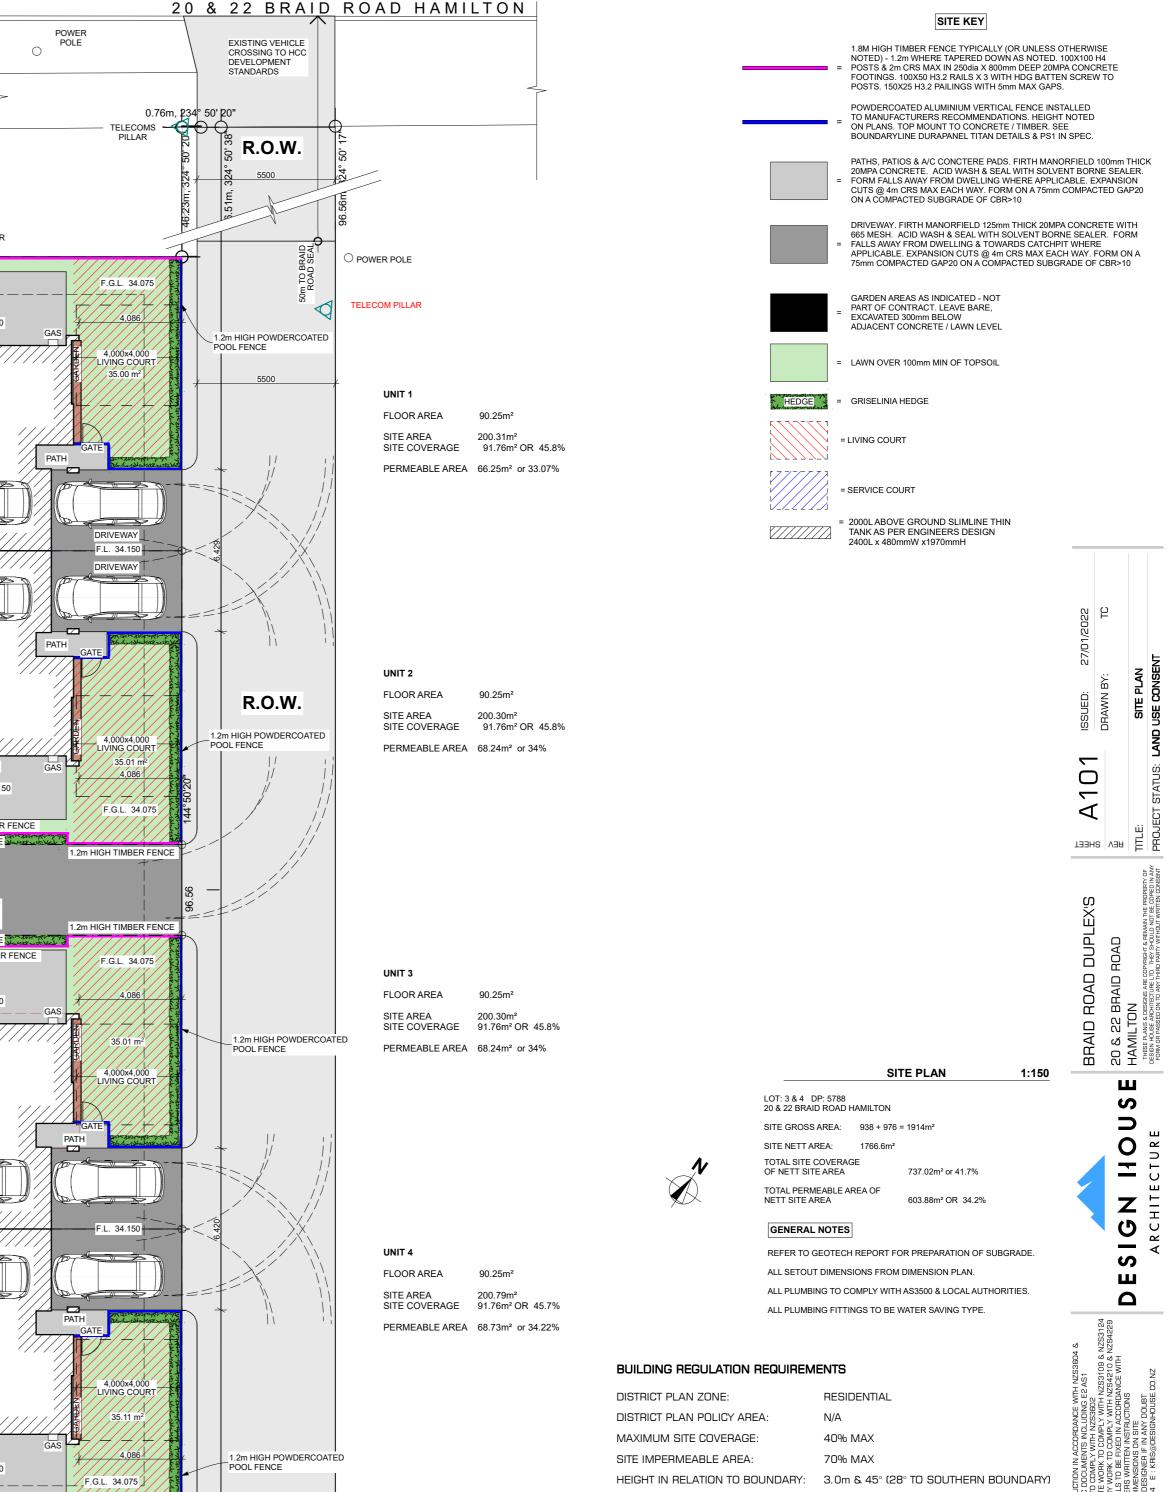

900X650X100mm CONC. PAD FOR A/C OUTDOOR UNIT

1.8m HIGH TIMBER FENCE

234°50'20" 36.66

BOUNDARY SETBACKS:

3.0m TRANSPORT CORRIDOR, 1.5m ALL OTHER BOUNDARYS

- ALL CONSTRUCTION IN ACCORDANCE WITH NZS3604 & ALL CONSTRUCTION IN ACCORDANCE WITH NZS3604 & RELATED NZBC DOCUMENTS INCLUDING E2 AS1
ALL TIMBER TO COMPLY WITH NZS3602
ALL CONCRETE WORK TO COMPLY WITH NZS3109 & NZS3124
ALL MASONRY WORK TO COMPLY WITH NZS3109 & NZS4229
ALL MATERIALS TO BE FIXED IN ACCORDANCE WITH ALL MATERIALS TO BE THEN INSTRUCTIONS
CHECK ALL DIMENSIONS ON SITE
CHECK WITH DESIGNER IF IN ANY DOUBT
P: 07 849 3074 E : KRIS@DESIGNHOUSE.CO.NZ

ARCHITECTURE

BRAID ROAD DUPLEX'S 20 & 22 BRAID ROAD

Ň TITLE: THESE PLANS & DESIGNS ARE COPYRIGHT & REMAIN THE PROPERTY OF DESIGN HOUSE ARCHITECTURE LTD. THEY SHOULD NOT BE COPIED IN ANY FORM OR PASSED ON TO ANY THIRD PARTY WITHOUT WRITTEN CONSENT

**ELEVATIONS 1** PROJECT STATUS: LAND USE CONSENT

DRAWN BY:

ISSUED: 27/01/2022

TC

A201

Unit 7,8,4 SE Elevation

6

1:100

- ALL CONSTRUCTION IN ACCORDANCE WITH NZS3604 & ALL CONSTRUCTION IN ACCORDANCE WITH NZS3604 & RELATED NZBC DOCUMENTS INCLUDING E2 AS1 ALL TIMBER TO COMPLY WITH NZS3602 ALL CONCRETE WORK TO COMPLY WITH NZS3109 & NZS3124 ALL MASONRY WORK TO COMPLY WITH NZS4210 & NZS4229 ALL MASONRY WORK TO COMPLY WITH NZS4210 & NZS4229 ALL MATERIALS TO BE FIXED IN ACCORDANCE WITH MANUFACTURERS WRITTEN INSTRUCTIONS CHECK ALL DIMENSIONS ON SITE CHECK WITH DESIGNER IF IN ANY DOUBT P: 07 849 3074 E: KRIS@DESIGNHOUSE.CO.NZ

DESIGN HOUSE HAMILTON ARCHITECTURE

BRAID ROAD DUPLEX'S 20 & 22 BRAID ROAD THESE PLANS & DESIGNS ARE COPYRIGHT & REMAIN THE PROPERTY OF DESIGN HOUSE ARCHITECTURE LTD. THEY SHOULD NOT BE COPIED IN ANY FORM OR PASSED ON TO ANY THIRD PARTY WITHOUT WRITTEN CONSENT