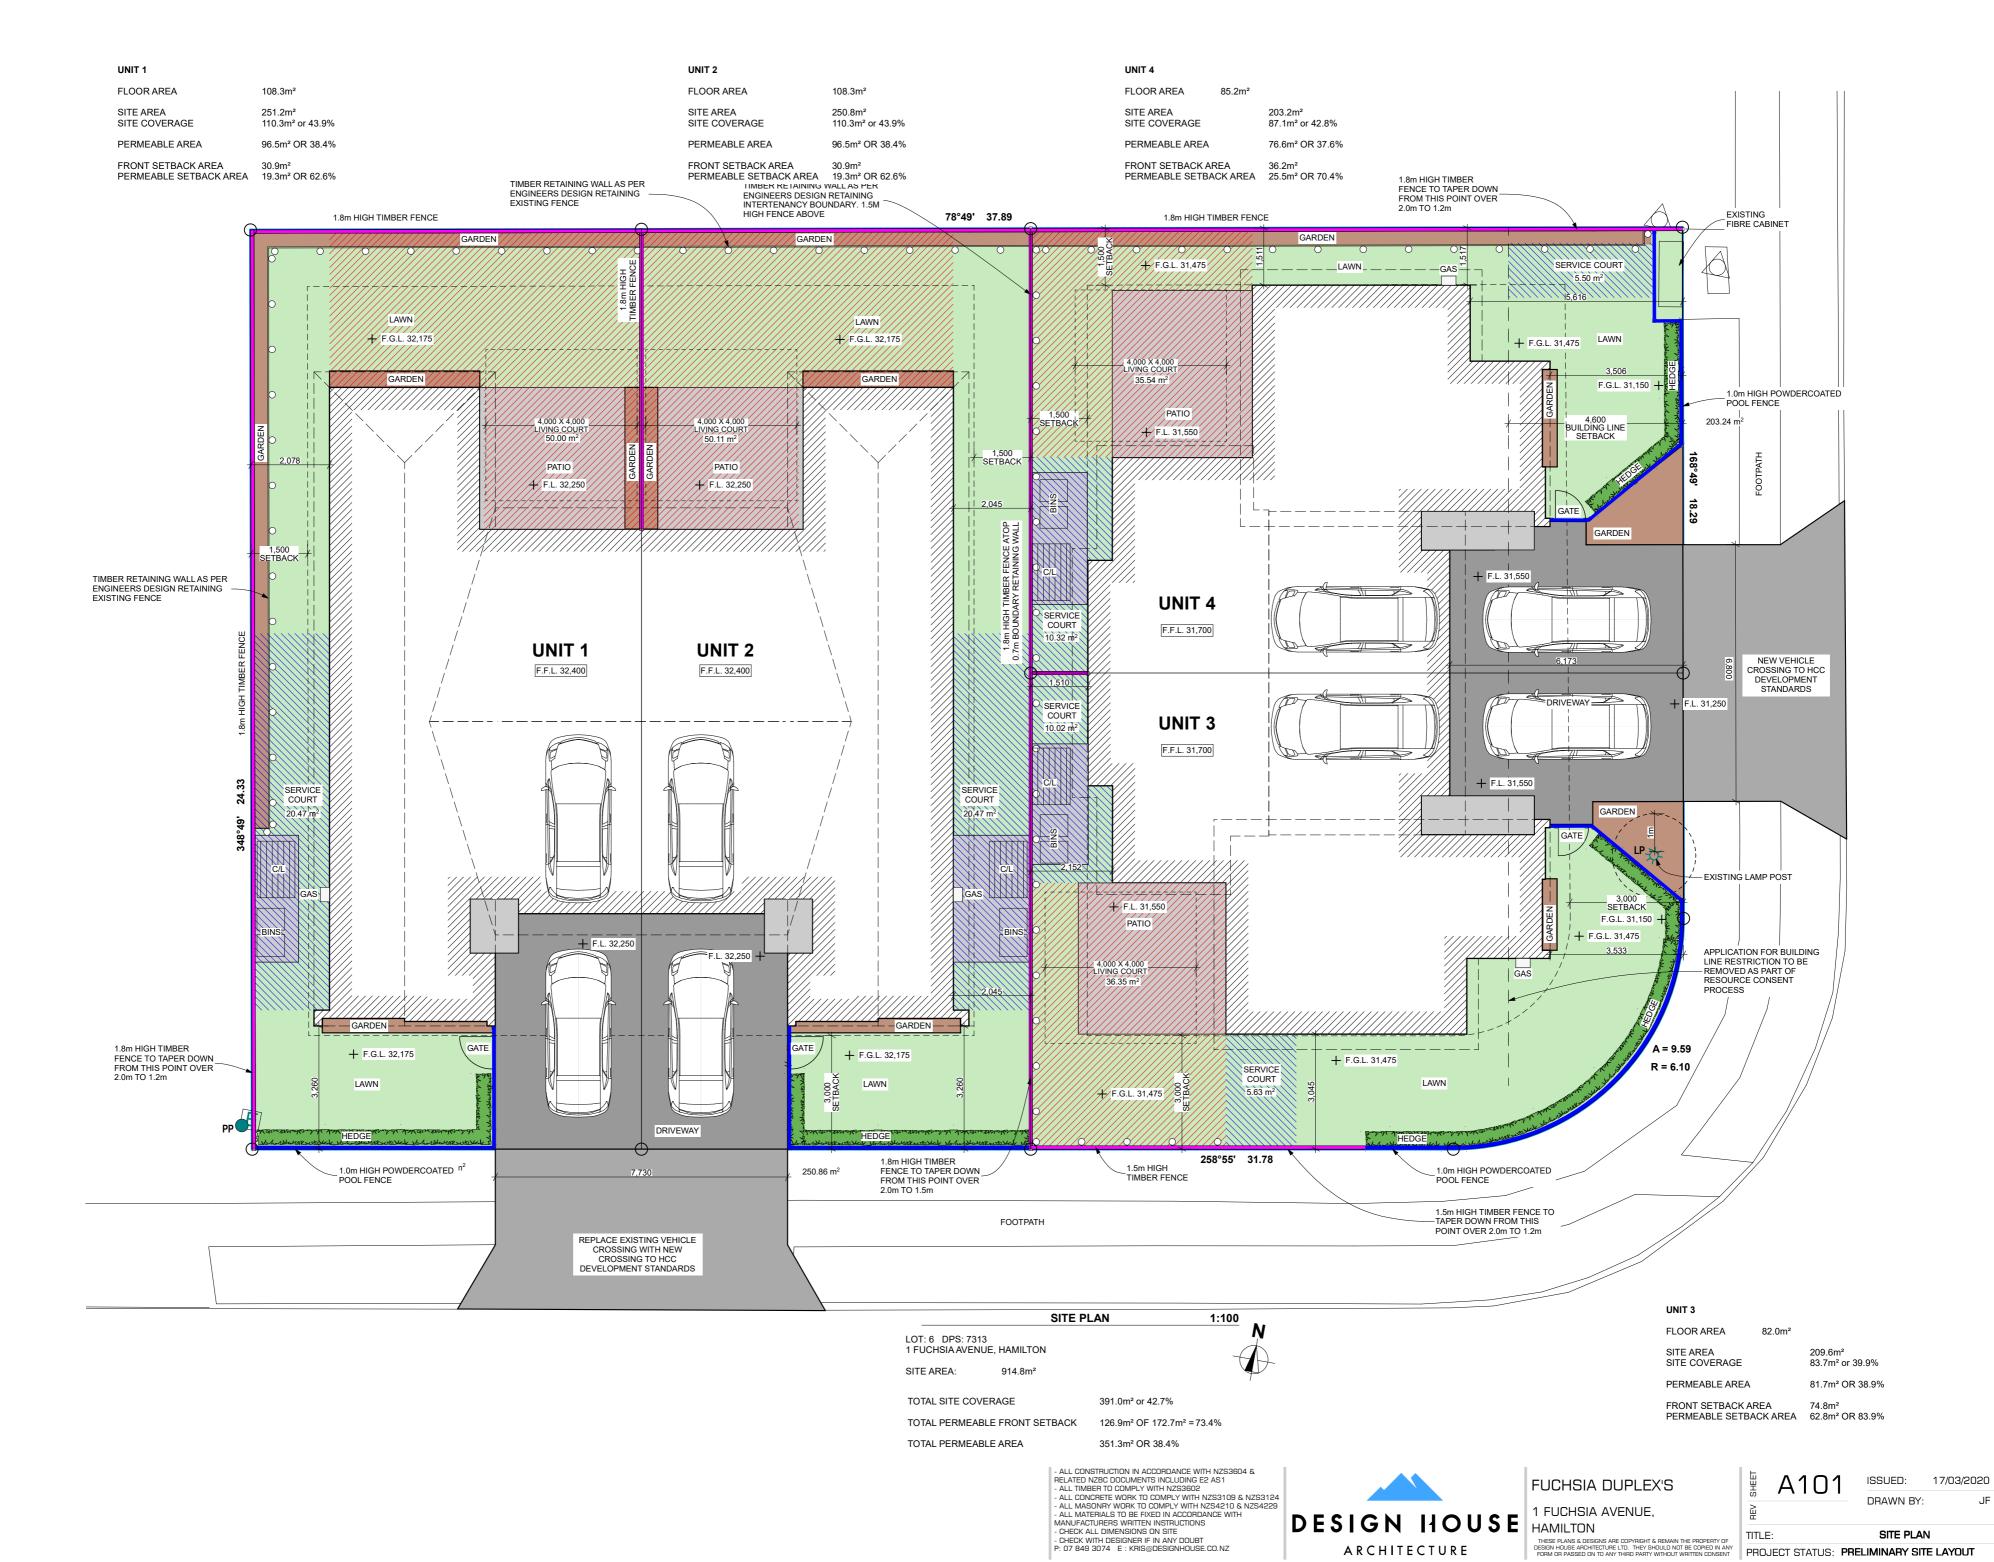

PROJECT STATUS: PRELIMINARY SITE LAYOUT

UNITS 1 & 2 SOUTH ELEVATION

- ALL CONSTRUCTION IN ACCORDANCE WITH NZS3604 & - ALL CONSTRUCTION IN ACCORDANCE WITH NZS3604 & RELATED NZBC DOCUMENTS INCLUDING E2 AS1
- ALL TIMBER TO COMPLY WITH NZS3602
- ALL CONCRETE WORK TO COMPLY WITH NZS3109 & NZS3124
- ALL MASONRY WORK TO COMPLY WITH NZS4210 & NZS4229
- ALL MATERIALS TO BE FIXED IN ACCORDANCE WITH MANUFACTURERS WRITTEN INSTRUCTIONS
- CHECK ALL DIMENSIONS ON SITE
- CHECK WITH DESIGNER IF IN ANY DOUBT
P: 07 849 3074 E: KRIS@DESIGNHOUSE.CO.NZ DESIGN HOUSE HAMILTON

ARCHITECTURE

R.I. 'TRIMRIB S' COLORSTEEL LONGRUN 0.4mm

FUCHSIA DUPLEX'S 1 FUCHSIA AVENUE,

ISSUED: 17/03/2020 DRAWN BY: UNIT 1 & 2 ELEVATIONS TITLE: PROJECT STATUS: PRELIMINARY SITE LAYOUT

**UNITS 3 & 4 EAST ELEVATION** 