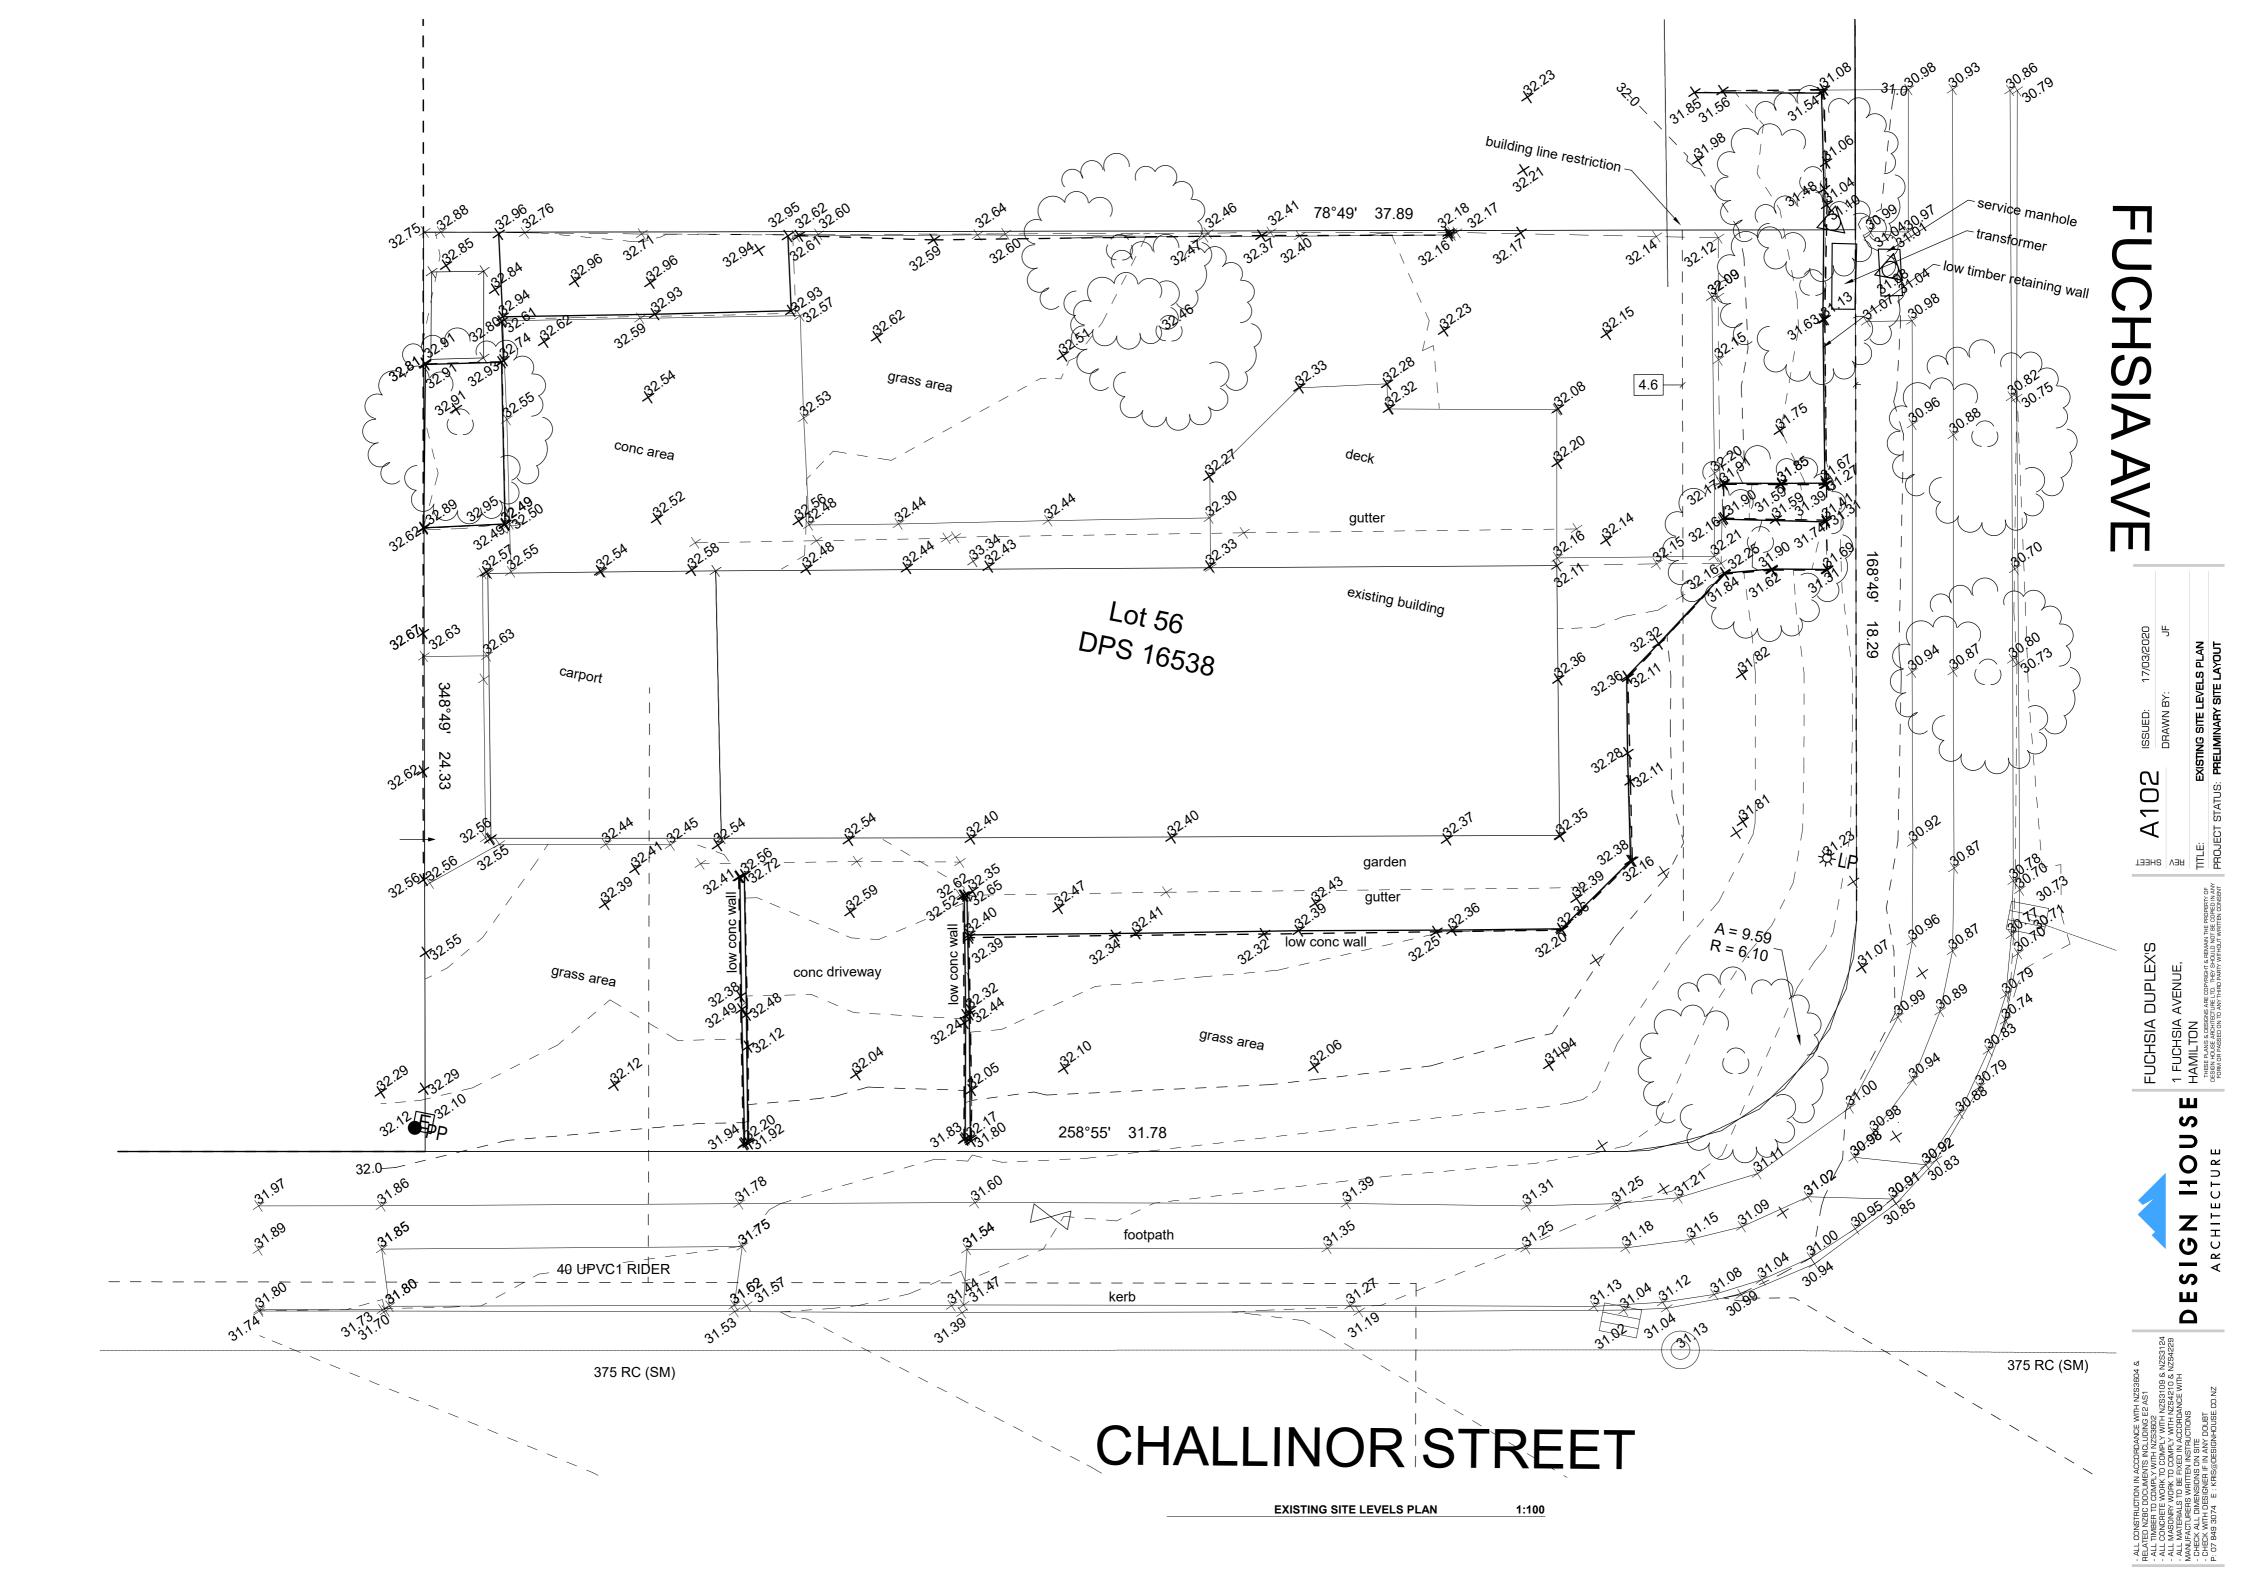

1:100

R.I. 'TRIMRIB S' COLORSTEEL LONGRUN 0.4mm ROOFING OVER PAUL INDUSTRIES SELECTED DOUBLE GLAZED –JOINERY. REFER TO DOOR FLAMESPEC SS ROOFING UNDERLAY & 70X45 H1.2 PURLINS @ 700 CRS MAX AS PER
MANUFACTURERS WRITTEN INSTRUCTIONS ROOF PITCH & WINDOW SCHEDULE W24 +F.F.L. 31,700 U3 & U4 JAMES HARDIE VERTICAL STRIA OVER HORIZONTAL CASTELLATED 45X20 H3.1 CAVITY BATTENS & PAUL INDUSTRIES FASTWRAP WALL UNDERLAY. ALL INTSTALLED AS PER MANUFACTURERS WRITTEN INSTRUCTIONS H.P. SV25 CEDAR VERTICAL SHIPLAP WEATHERBOARDS (VERTILINE) FIXED OVER 45X20 H3.1 HORIZONTAL CASTELLATED CAVITY ALL EXPOSED SLAB EDGES TIMBER RETAINING WALL AS PER ENGINEERS DESIGN RETAINING
EXISTING FENCE RESENE X-200 OR SIMILAR BATTENS & PAUL INDUSTRIES FASTWRAP WALL UNDERLAY. ALL INTSTALLED AS PER MANUFACTURERS WRITTEN INSTRUCTIONS