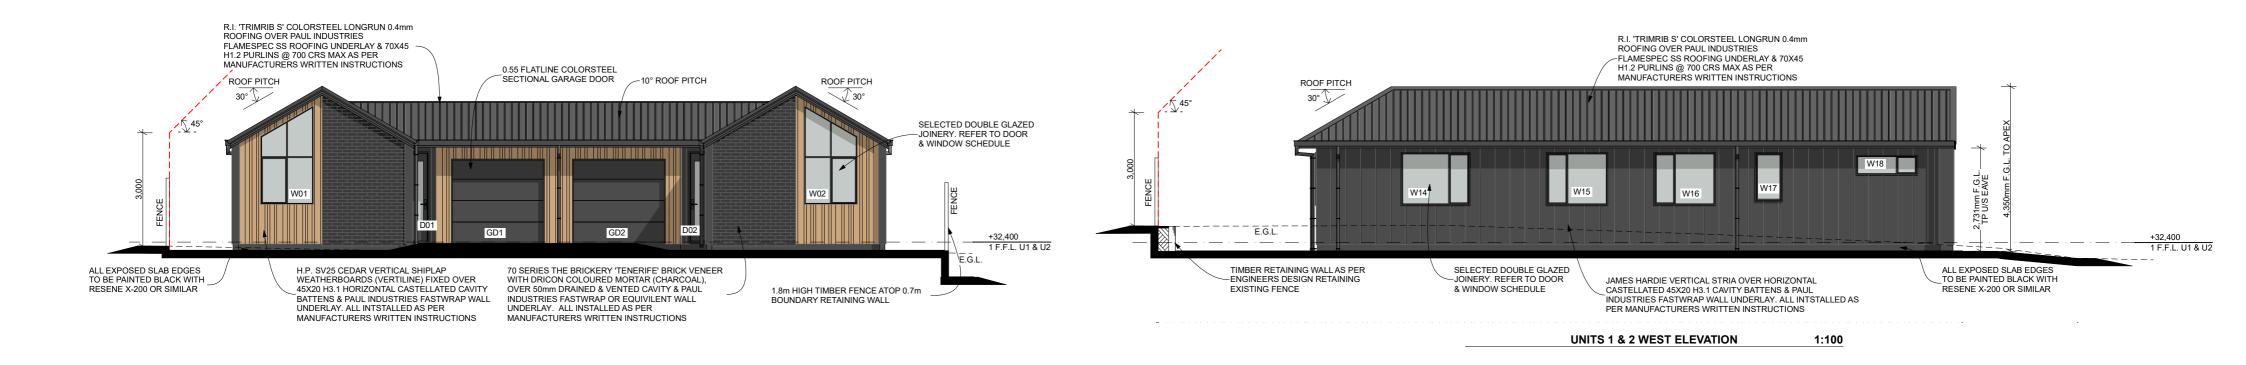

ARCHITECTURE

R.I. 'TRIMRIB S' COLORSTEEL LONGRUN 0.4mm

FUCHSIA DUPLEX'S 1 FUCHSIA AVENUE,

ISSUED: 17/03/2020 DRAWN BY: UNIT 1 & 2 ELEVATIONS TITLE: PROJECT STATUS: PRELIMINARY SITE LAYOUT

**UNITS 3 & 4 EAST ELEVATION** 