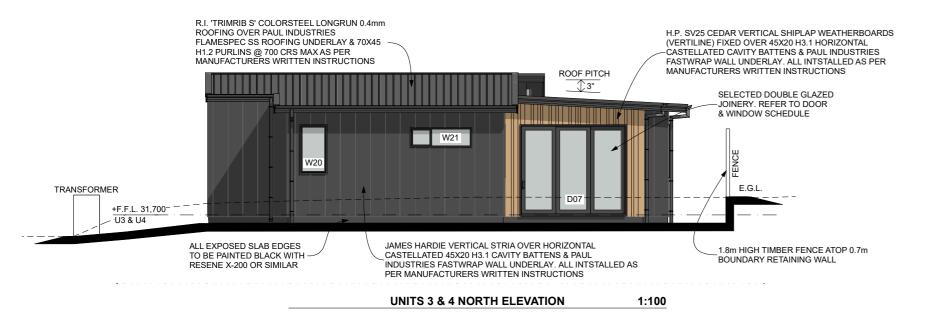

ARCHITECTURE

R.I. 'TRIMRIB S' COLORSTEEL LONGRUN 0.4mm

FUCHSIA DUPLEX'S 1 FUCHSIA AVENUE,

ISSUED: 17/03/2020 DRAWN BY: UNIT 1 & 2 ELEVATIONS TITLE: PROJECT STATUS: PRELIMINARY SITE LAYOUT

**UNITS 3 & 4 EAST ELEVATION** 

- ALL CONSTRUCTION IN ACCORDANCE WITH NZS3604 &

FUCHSIA DUPLEX'S 1 FUCHSIA AVENUE,

1:100

ISSUED: 17/03/2020 DRAWN BY: UNIT 3 & 4 ELEVATIONS TITLE: PROJECT STATUS: PRELIMINARY SITE LAYOUT