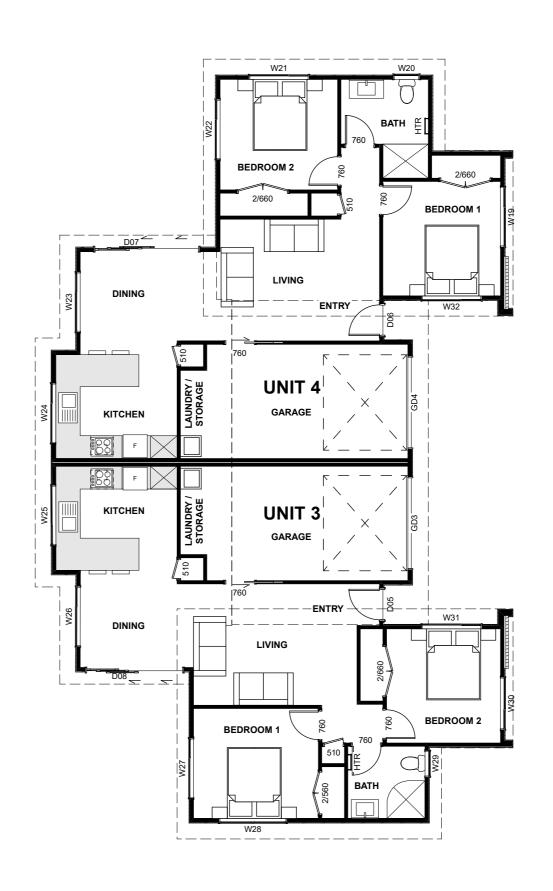

FLOOR PLANS 1:100

UNIT 1 FLOOR AREA UNIT 2 FLOOR AREA 108.3m² 108.3m² UNIT 4 FLOOR AREA 85.2m<sup>2</sup> TOTAL GROSS FLOOR AREA 383.8m²

- ALL CONSTRUCTION IN ACCORDANCE WITH NZS3604 & RELATED NZBC DOCUMENTS INCLUDING E2 AS1
- ALL TIMBER TO COMPLY WITH NZS3602
- ALL CONCRETE WORK TO COMPLY WITH NZS3109 & NZS3124
- ALL MASONRY WORK TO COMPLY WITH NZS4210 & NZS4229
- ALL MATERIALS TO BE FIXED IN ACCORDANCE WITH MANUFACTURERS WRITTEN INSTRUCTIONS
- CHECK ALL DIMENSIONS ON SITE
- CHECK WITH DESIGNER IF IN ANY DOUBT
P: 07 849 3074 E: KRIS@DESIGNHOUSE.CO.NZ

DESIGN HOUSE 1 FUCHSIA AVENUE, HAMILTON ARCHITECTURE

FUCHSIA DUPLEX'S

A104 ISSUED: 17/03/2020 DRAWN BY: FLOOR PLANS TITLE: THESE PLANS & DESIGNS ARE COPYRIGHT & REMAIN THE PROPERTY OF DESIGN HOUSE ARCHITECTURE LTD. THEY SHOULD NOT BE CORED IN ANY FORM OR PASSED ON TO ANY THIRD PARTY WITHOUT WRITTEN CONSIST."