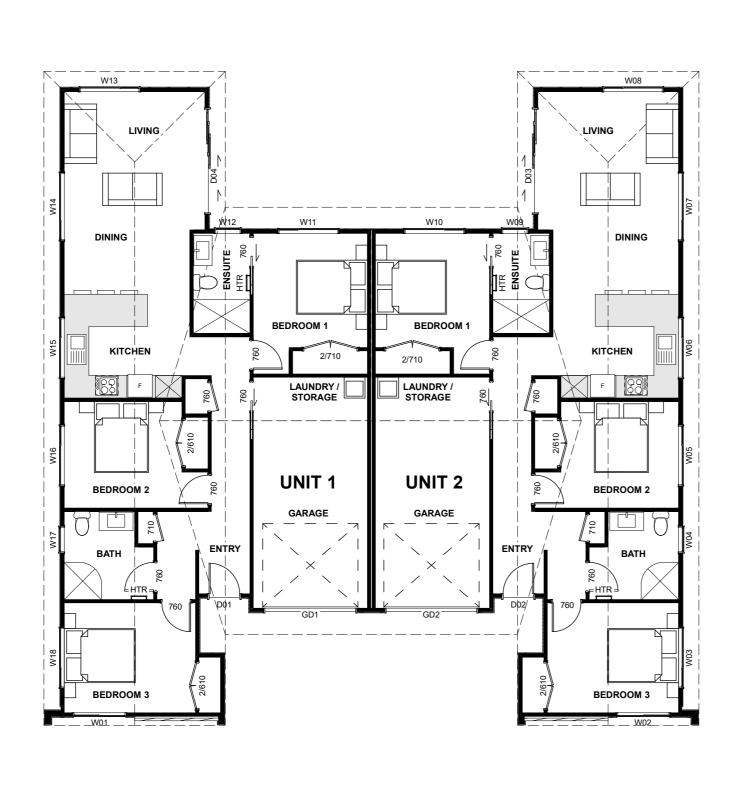

FLOOR PLANS 1:100

UNIT 1 FLOOR AREA UNIT 2 FLOOR AREA 108.3m² 108.3m² UNIT 4 FLOOR AREA 85.2m<sup>2</sup> TOTAL GROSS FLOOR AREA 383.8m²

- ALL CONSTRUCTION IN ACCORDANCE WITH NZS3604 & RELATED NZBC DOCUMENTS INCLUDING E2 AS1
- ALL TIMBER TO COMPLY WITH NZS3602
- ALL CONCRETE WORK TO COMPLY WITH NZS3109 & NZS3124
- ALL MASONRY WORK TO COMPLY WITH NZS4210 & NZS4229
- ALL MATERIALS TO BE FIXED IN ACCORDANCE WITH MANUFACTURERS WRITTEN INSTRUCTIONS
- CHECK ALL DIMENSIONS ON SITE
- CHECK WITH DESIGNER IF IN ANY DOUBT
P: 07 849 3074 E: KRIS@DESIGNHOUSE.CO.NZ

DESIGN HOUSE 1 FUCHSIA AVENUE, HAMILTON ARCHITECTURE

FUCHSIA DUPLEX'S

A104 ISSUED: 17/03/2020 DRAWN BY: FLOOR PLANS TITLE: THESE PLANS & DESIGNS ARE COPYRIGHT & REMAIN THE PROPERTY OF DESIGN HOUSE ARCHITECTURE LTD. THEY SHOULD NOT BE CORED IN ANY FORM OR PASSED ON TO ANY THIRD PARTY WITHOUT WRITTEN CONSIST."