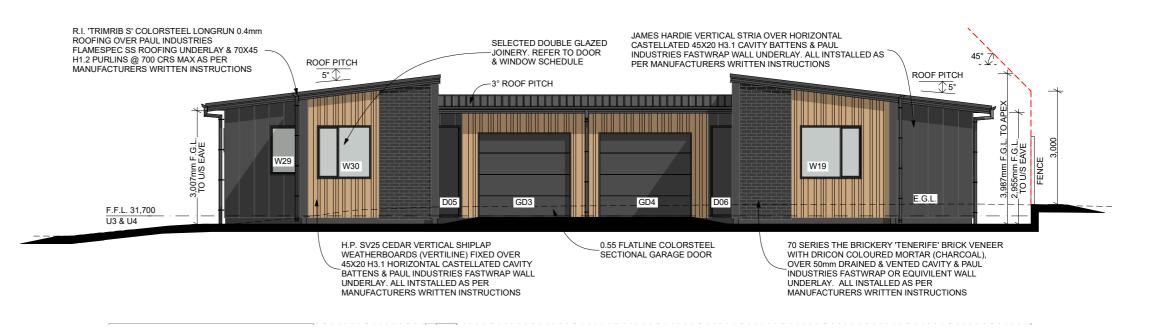

1:100

R.I. 'TRIMRIB S' COLORSTEEL LONGRUN 0.4mm ROOFING OVER PAUL INDUSTRIES SELECTED DOUBLE GLAZED –JOINERY. REFER TO DOOR FLAMESPEC SS ROOFING UNDERLAY & 70X45 H1.2 PURLINS @ 700 CRS MAX AS PER
MANUFACTURERS WRITTEN INSTRUCTIONS ROOF PITCH & WINDOW SCHEDULE W24 +F.F.L. 31,700 U3 & U4 JAMES HARDIE VERTICAL STRIA OVER HORIZONTAL CASTELLATED 45X20 H3.1 CAVITY BATTENS & PAUL INDUSTRIES FASTWRAP WALL UNDERLAY. ALL INTSTALLED AS PER MANUFACTURERS WRITTEN INSTRUCTIONS H.P. SV25 CEDAR VERTICAL SHIPLAP WEATHERBOARDS (VERTILINE) FIXED OVER 45X20 H3.1 HORIZONTAL CASTELLATED CAVITY ALL EXPOSED SLAB EDGES TIMBER RETAINING WALL AS PER ENGINEERS DESIGN RETAINING
EXISTING FENCE RESENE X-200 OR SIMILAR BATTENS & PAUL INDUSTRIES FASTWRAP WALL UNDERLAY. ALL INTSTALLED AS PER MANUFACTURERS WRITTEN INSTRUCTIONS

**UNITS 3 & 4 WEST ELEVATION** 

- ALL CONSTRUCTION IN ACCORDANCE WITH NZS3604 & RELATED NZBC DOCUMENTS INCLUDING E2 AS1
- ALL TIMBER TO COMPLY WITH NZS3602
- ALL CONCRETE WORK TO COMPLY WITH NZS3109 & NZS3124
- ALL MASONRY WORK TO COMPLY WITH NZS4210 & NZS4229
- ALL MATERIALS TO BE FIXED IN ACCORDANCE WITH MANUFACTURERS WRITTEN INSTRUCTIONS
- CHECK ALL DIMENSIONS ON SITE
- CHECK WITH DESIGNER IF IN ANY DOUBT
P: 07 849 3074 E: KRIS@DESIGNHOUSE.CO.NZ DESIGN HOUSE HAMILTON ARCHITECTURE

- ALL CONSTRUCTION IN ACCORDANCE WITH NZS3604 &

FUCHSIA DUPLEX'S 1 FUCHSIA AVENUE,

1:100

ISSUED: 17/03/2020 DRAWN BY: UNIT 3 & 4 ELEVATIONS TITLE: PROJECT STATUS: PRELIMINARY SITE LAYOUT