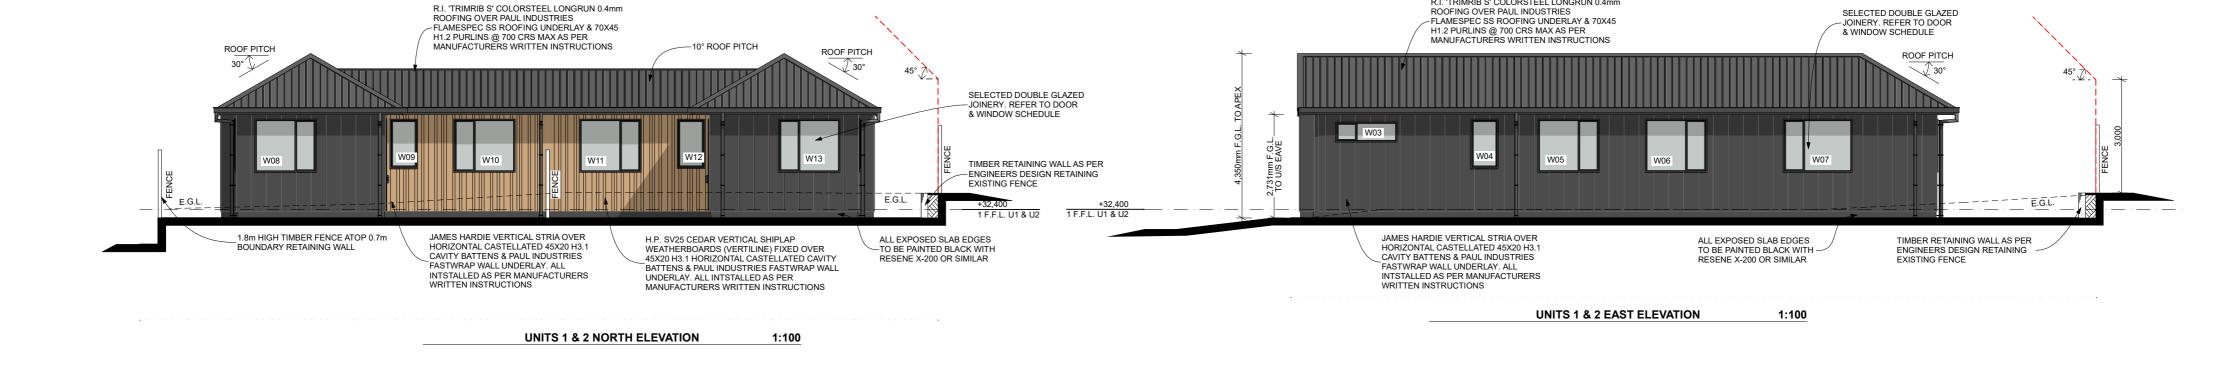

ARCHITECTURE

R.I. 'TRIMRIB S' COLORSTEEL LONGRUN 0.4mm

FUCHSIA DUPLEX'S 1 FUCHSIA AVENUE,

ISSUED: 17/03/2020 DRAWN BY: UNIT 1 & 2 ELEVATIONS TITLE: PROJECT STATUS: PRELIMINARY SITE LAYOUT

**UNITS 3 & 4 EAST ELEVATION** 