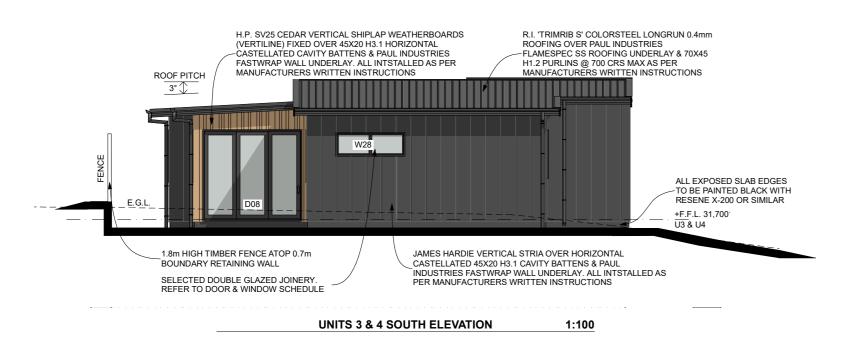

**UNITS 3 & 4 WEST ELEVATION** 

- ALL CONSTRUCTION IN ACCORDANCE WITH NZS3604 & RELATED NZBC DOCUMENTS INCLUDING E2 AS1
- ALL TIMBER TO COMPLY WITH NZS3602
- ALL CONCRETE WORK TO COMPLY WITH NZS3109 & NZS3124
- ALL MASONRY WORK TO COMPLY WITH NZS4210 & NZS4229
- ALL MATERIALS TO BE FIXED IN ACCORDANCE WITH MANUFACTURERS WRITTEN INSTRUCTIONS
- CHECK ALL DIMENSIONS ON SITE
- CHECK WITH DESIGNER IF IN ANY DOUBT
P: 07 849 3074 E: KRIS@DESIGNHOUSE.CO.NZ DESIGN HOUSE HAMILTON ARCHITECTURE

- ALL CONSTRUCTION IN ACCORDANCE WITH NZS3604 &

FUCHSIA DUPLEX'S 1 FUCHSIA AVENUE,

1:100

ISSUED: 17/03/2020 DRAWN BY: UNIT 3 & 4 ELEVATIONS TITLE: PROJECT STATUS: PRELIMINARY SITE LAYOUT