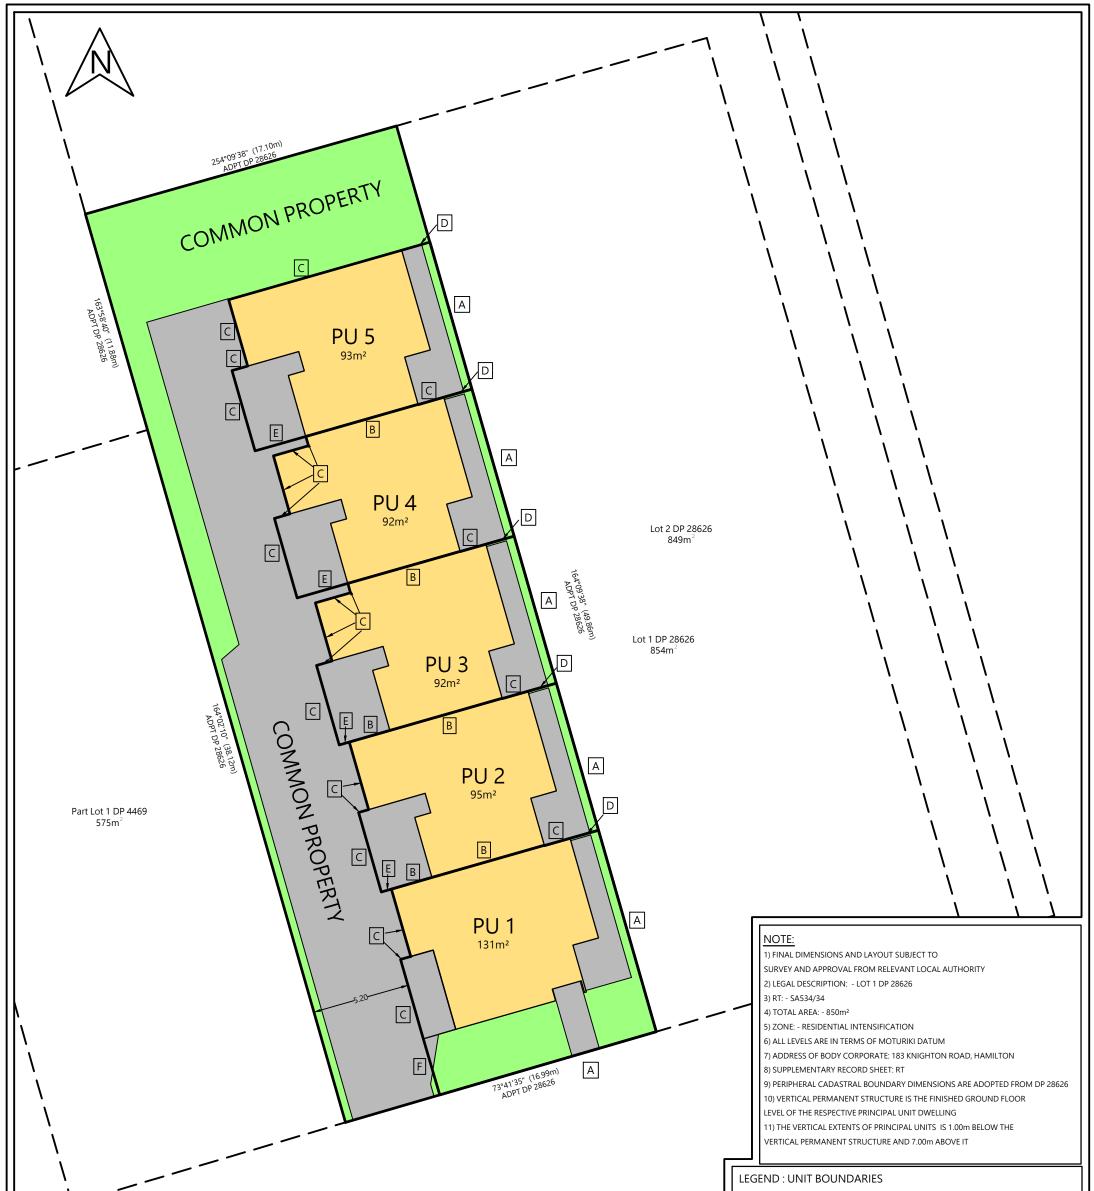

|                                                                                                                                                                                               | WELLINGTON STREET                     |         |                                                                                                       | A UNIT BOUNDARY IS COINCIDENT WITH UNDERLYING PARCEL BOUNDARY                                               |                                                                               |                                                       |        |
|-----------------------------------------------------------------------------------------------------------------------------------------------------------------------------------------------|---------------------------------------|---------|-------------------------------------------------------------------------------------------------------|-------------------------------------------------------------------------------------------------------------|-------------------------------------------------------------------------------|-------------------------------------------------------|--------|
|                                                                                                                                                                                               |                                       | TUNGTON | SIRLE                                                                                                 | B UNIT BOUNDARY IS CENTRELINE OF COMMON INTERNAL WALL OF BUILDING                                           |                                                                               |                                                       |        |
|                                                                                                                                                                                               |                                       | WELLIN  |                                                                                                       | C UNIT BOUNDARY IS<br>MEET UPPER AND LC                                                                     | RY IS OUTSIDE FACE OF WALL OR BALCONY PRODUCED VERTICALLY TO ND LOWER LIMITS. |                                                       |        |
|                                                                                                                                                                                               |                                       |         |                                                                                                       | D UNIT BOUNDARY IS<br>INTERSECT UNDERLY<br>LOWER LIMITS                                                     | OUTSIDE FACE OF WALL PRO<br>YING PARCEL BOUNDARY VER                          | DUCED HORIZONTALLY TO<br>TICALLY TO INTERSECT UPPER A | ND     |
|                                                                                                                                                                                               |                                       |         | E UNIT BOUNDARY IS CENTRELINE OF WALL PRODUCED HORIZONTALLY TO INTERSECT WITH OUTSIDE FACE OF BALCONY |                                                                                                             |                                                                               |                                                       |        |
|                                                                                                                                                                                               |                                       |         |                                                                                                       | F UNIT BOUNDARY IS OUTSIDE FACE OF BALCONY PRODUCED HORIZONTALLY TO<br>INTERSECT UNDERLYING PARCEL BOUNDARY |                                                                               |                                                       |        |
|                                                                                                                                                                                               | PROPOSED SUBDIVISION SCHEME P         |         |                                                                                                       |                                                                                                             |                                                                               | Client Reference:                                     |        |
|                                                                                                                                                                                               |                                       |         |                                                                                                       | PLAN                                                                                                        |                                                                               | 19055                                                 |        |
|                                                                                                                                                                                               | UNITS 1 - 55 ON LOT 1 DP 28626        |         |                                                                                                       |                                                                                                             | Sheet: Version:                                                               |                                                       |        |
| 07 843 1587 027 411 8496<br>444 TRISTRAM STREET, HAMILTON<br>troy@radsurveying.co.nz                                                                                                          | 7 WELLINGTON STREET HAMILTON EAST 1 1 |         |                                                                                                       |                                                                                                             |                                                                               |                                                       |        |
| PREPARED FOR: CBL DEVELOPMENTS LTD                                                                                                                                                            |                                       |         | SCALE: 1:200 @ A3                                                                                     |                                                                                                             | DATE: February 20                                                             |                                                       |        |
| COPYRIGHT: The copyright for the information shown on this plan remains the right of Rad Surveying Ltd. It may not be reproduced (wholly or in part), without consent from Rad Surveying Ltd. |                                       |         |                                                                                                       |                                                                                                             | File: 2020-2-20 - 7 W                                                         | /ELLINGTON STREET SCHEME PL                           | AN.DWG |