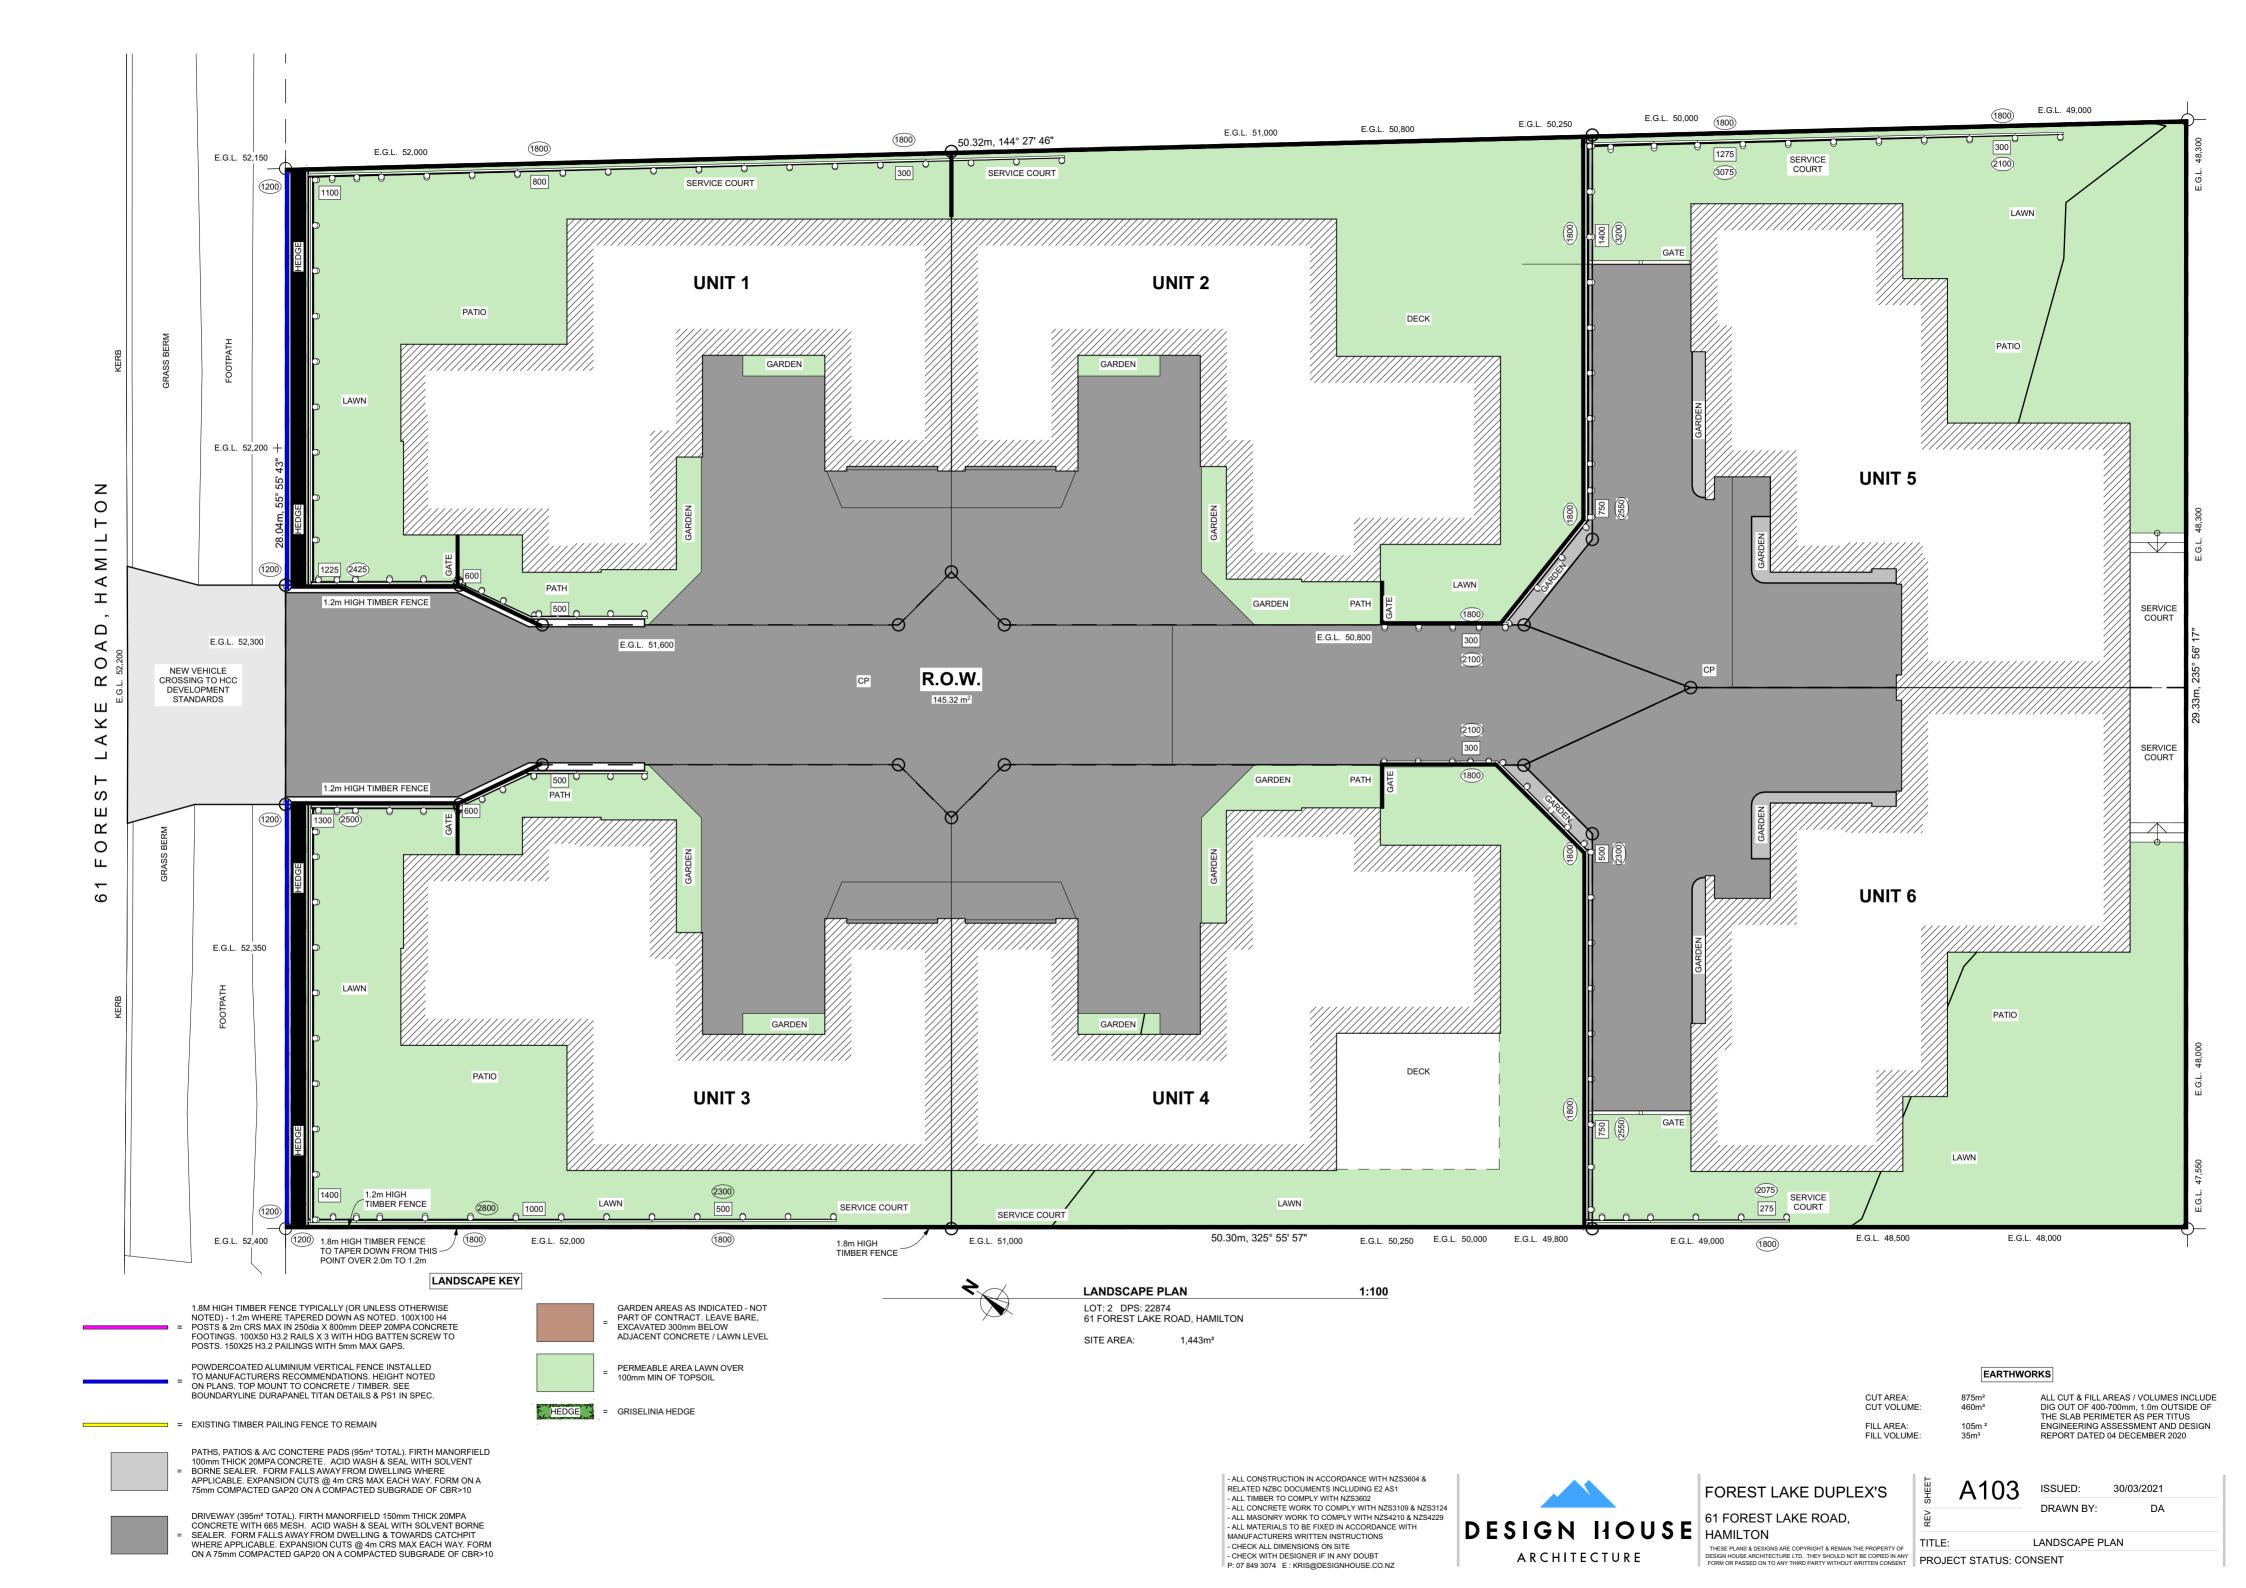

DESIGN HOUSE HAMILTON ARCHITECTURE

FOREST LAKE DUPLEX'S 61 FOREST LAKE ROAD, THESE PLANS & DESIGNS ARE COPYRIGHT & REMAIN THE PROPERTY OF DESIGN HOUSE ARCHITECTURE LTD. THEY SHOULD NOT BE COPIED IN ANY FORM OR PASSED ON TO ANY THIRD PARTY WITHOUT WRITTEN CONSENT

TITLE: EARTHW

PROJECT STATUS: CONSENT

A104 ISSUED: 30/03/2021 EARTHWORKS PLAN



ARCHITECTURE















**UNITS 3 & 4 EAST ELEVATION** 

1:100



**UNITS 3 & 4 NORTH ELEVATION** 1:100 **UNITS 3 & 4 SOUTH ELEVATION** 1:100



- ALL CONSTRUCTION IN ACCORDANCE WITH NZS3604 & RELATED NZBC DOCUMENTS INCLUDING E2 AS1 - ALL TIMBER TO COMPLY WITH NZS3602 - ALL CONCRETE WORK TO COMPLY WITH NZS3109 & NZS3124 - ALL MASONRY WORK TO COMPLY WITH NZS4210 & NZS4229 DESIGN HOUSE HAMILTON - ALL MATERIALS TO BE FIXED IN ACCORDANCE WITH M