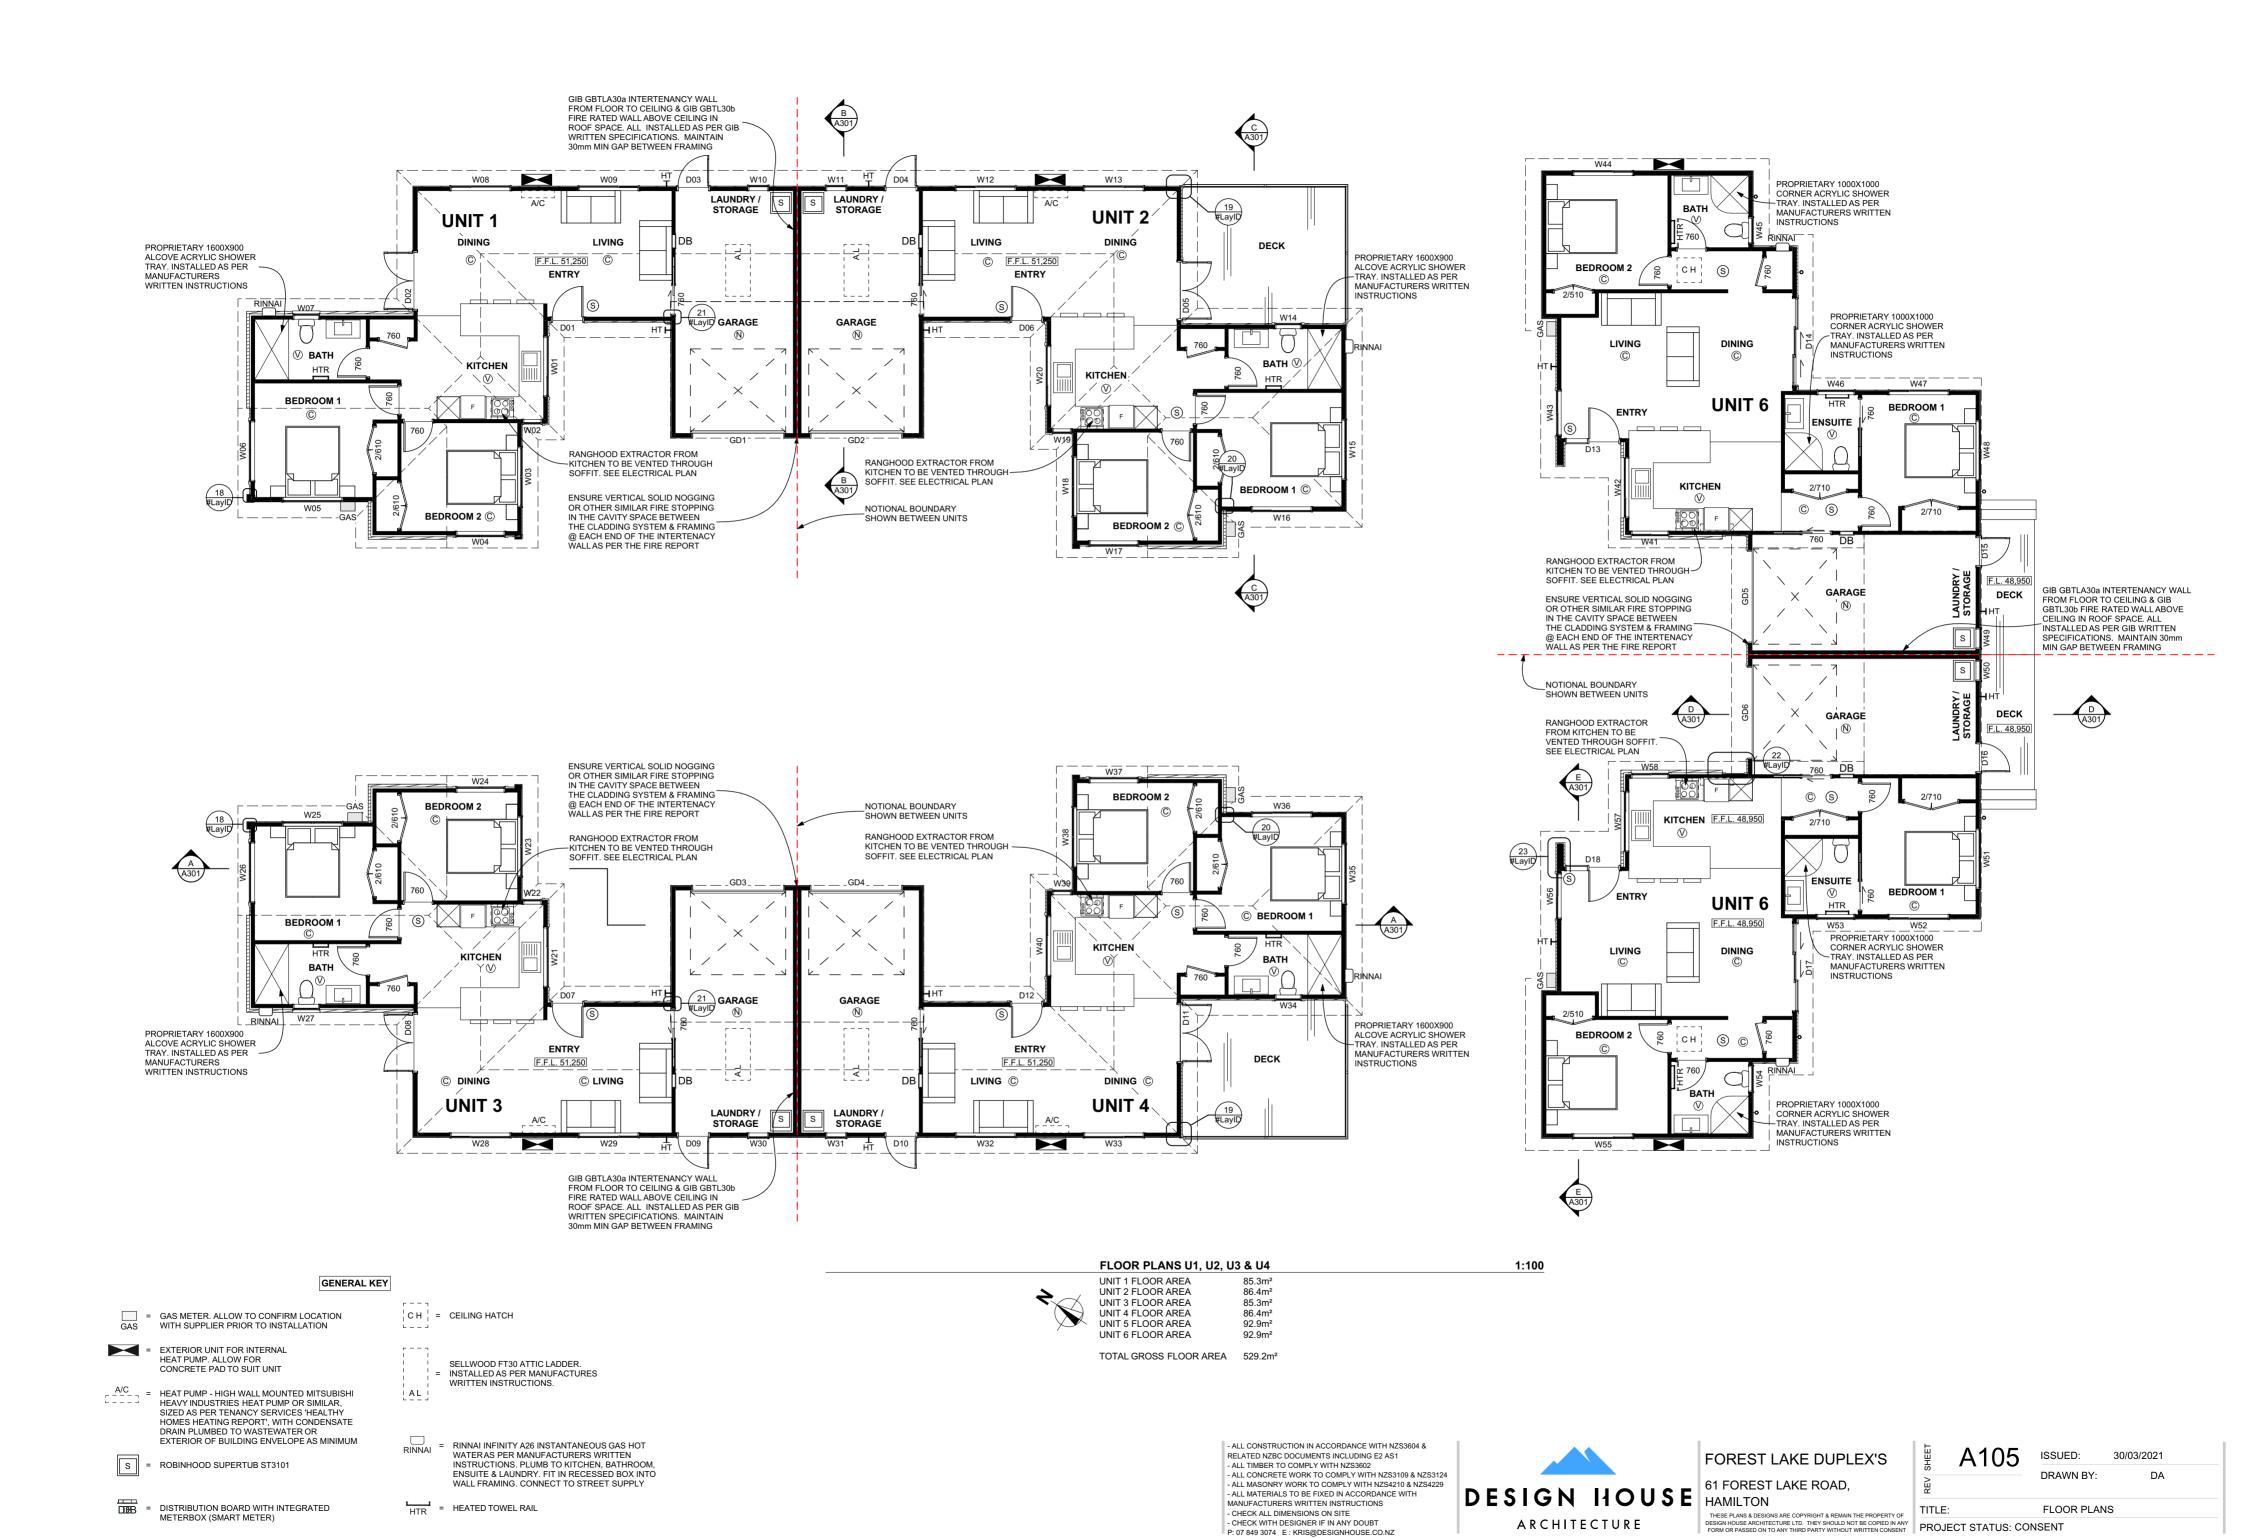

ARCHITECTURE

- CHECK WITH DESIGNER IF IN ANY DOUBT
P: 07 849 3074 E: KRIS@DESIGNHOUSE.CO.NZ

FOREST LAKE DUPLEX'S 61 FOREST LAKE ROAD,

ISSUED: 30/03/2021 TITLE: UNIT 3 & 4 ELEVATIONS THESE PLANS & DESIGNS ARE COPYRIGHT & REMAIN THE PROPERTY OF DESIGN HOUSE ARCHITECTURE LTD. THEY SHOULD NOT BE COPIED IN ANY FORM OR PASSED ON TO ANY THIRD PARTY WITHOUT WRITTEN CONSENT