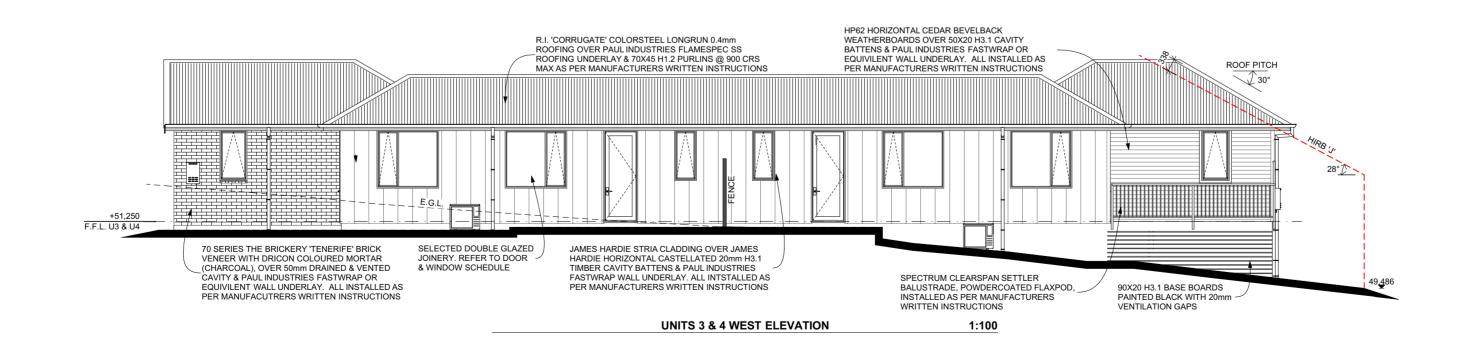

TITLE: EARTHW

PROJECT STATUS: CONSENT

A104 ISSUED: 30/03/2021 EARTHWORKS PLAN

ARCHITECTURE

**UNITS 3 & 4 EAST ELEVATION** 

1:100

**UNITS 3 & 4 NORTH ELEVATION** 1:100 **UNITS 3 & 4 SOUTH ELEVATION** 1:100

- ALL CONSTRUCTION IN ACCORDANCE WITH NZS3604 & RELATED NZBC DOCUMENTS INCLUDING E2 AS1 - ALL TIMBER TO COMPLY WITH NZS3602 - ALL CONCRETE WORK TO COMPLY WITH NZS3109 & NZS3124 - ALL MASONRY WORK TO COMPLY WITH NZS4210 & NZS4229 DESIGN HOUSE HAMILTON - ALL MATERIALS TO BE FIXED IN ACCORDANCE WITH MANUFACTURERS WRITTEN INSTRUCTIONS - CHECK ALL DIMENSIONS ON SITE

ARCHITECTURE

- CHECK WITH DESIGNER IF IN ANY DOUBT
P: 07 849 3074 E: KRIS@DESIGNHOUSE.CO.NZ

FOREST LAKE DUPLEX'S 61 FOREST LAKE ROAD,

ISSUED: 30/03/2021 TITLE: UNIT 3 & 4 ELEVATIONS THESE PLANS & DESIGNS ARE COPYRIGHT & REMAIN THE PROPERTY OF DESIGN HOUSE ARCHITECTURE LTD. THEY SHOULD NOT BE COPIED IN ANY FORM OR PASSED ON TO ANY THIRD PARTY WITHOUT WRITTEN CONSENT