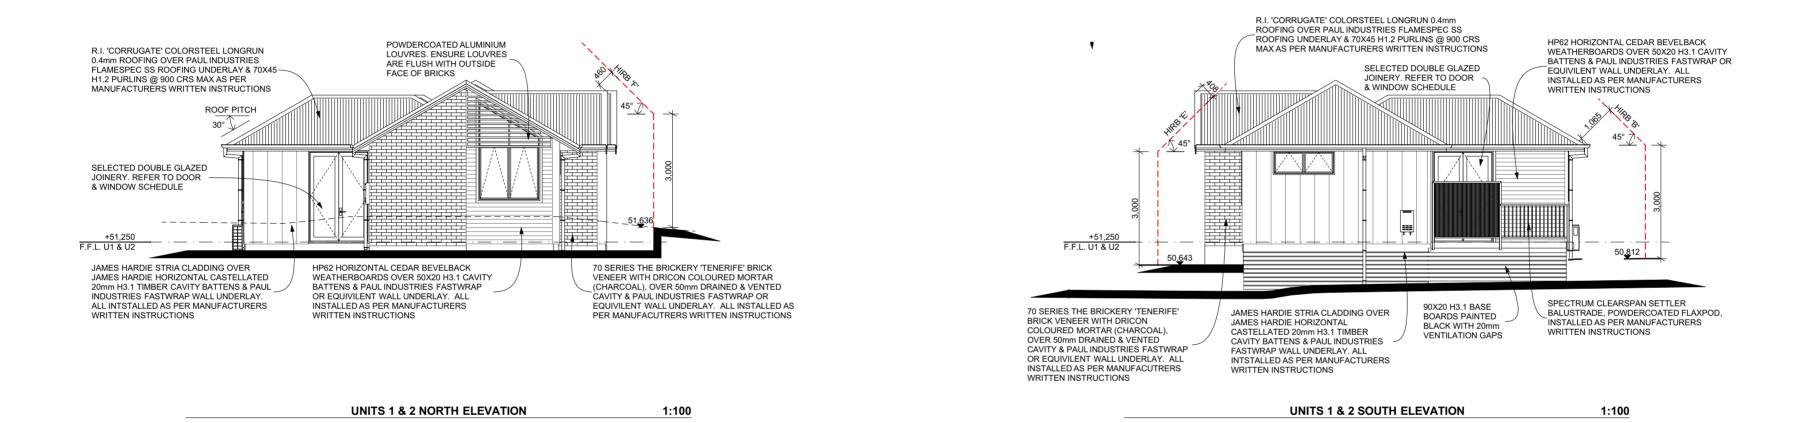

TITLE: EARTHW

PROJECT STATUS: CONSENT

A104 ISSUED: 30/03/2021 EARTHWORKS PLAN

ARCHITECTURE

**UNITS 3 & 4 EAST ELEVATION** 

1:100

**UNITS 3 & 4 NORTH ELEVATION** 1:100 **UNITS 3 & 4 SOUTH ELEVATION** 1:100

- ALL CONSTRUCTION IN ACCORDANCE WITH NZS3604 & RELATED NZBC DOCUMENTS INCLUDING E2 AS1 - ALL TIMBER TO COMPLY WITH NZS3602 - ALL CONCRETE WORK TO COMPLY WITH NZS3109 & NZS3124 - ALL MASONRY WORK TO COMPLY WITH NZS4210 & NZS4229 DESIGN HOUSE HAMILTON - ALL MATERIALS TO BE FIXED IN ACCORDANCE WITH MANUFACTURERS WRITTEN INSTRUCTIONS - CHECK ALL DIMENSIONS ON SITE

ARCHITECTURE

- CHECK WITH DESIGNER IF IN ANY DOUBT
P: 07 849 3074 E: KRIS@DESIGNHOUSE.CO.NZ

FOREST LAKE DUPLEX'S 61 FOREST LAKE ROAD,

ISSUED: 30/03/2021 TITLE: UNIT 3 & 4 ELEVATIONS THESE PLANS & DESIGNS ARE COPYRIGHT & REMAIN THE PROPERTY OF DESIGN HOUSE ARCHITECTURE LTD. THEY SHOULD NOT BE COPIED IN ANY FORM OR PASSED ON TO ANY THIRD PARTY WITHOUT WRITTEN CONSENT