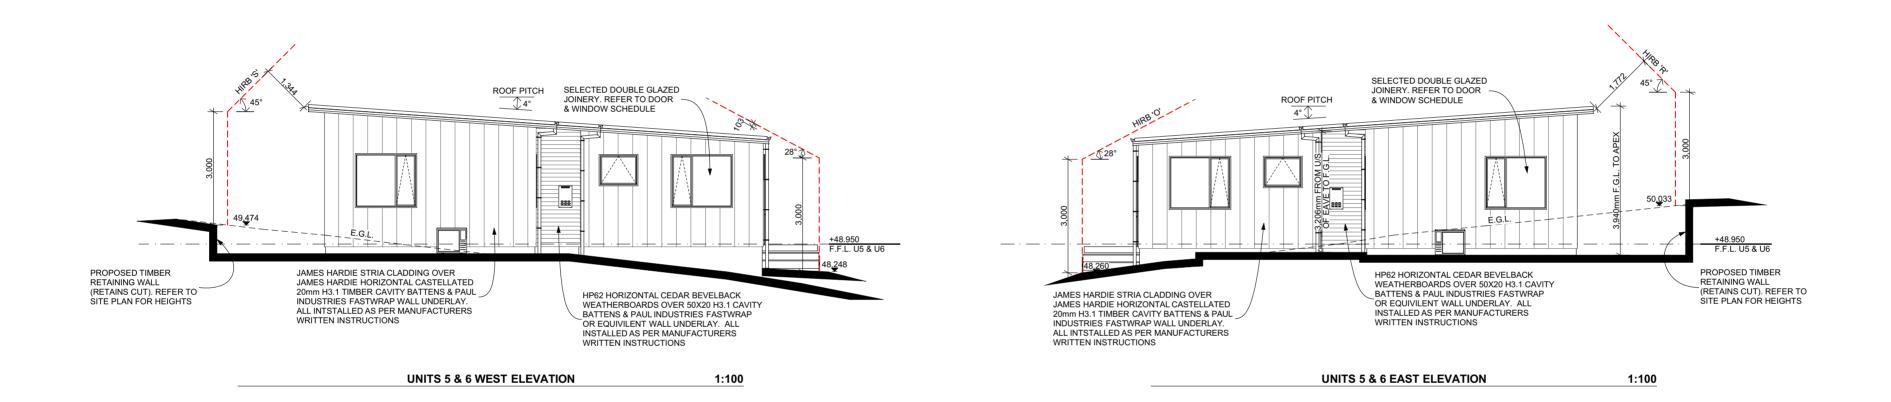

ARCHITECTURE

- CHECK WITH DESIGNER IF IN ANY DOUBT
P: 07 849 3074 E: KRIS@DESIGNHOUSE.CO.NZ

FOREST LAKE DUPLEX'S 61 FOREST LAKE ROAD,

ISSUED: 30/03/2021 TITLE: UNIT 3 & 4 ELEVATIONS THESE PLANS & DESIGNS ARE COPYRIGHT & REMAIN THE PROPERTY OF DESIGN HOUSE ARCHITECTURE LTD. THEY SHOULD NOT BE COPIED IN ANY FORM OR PASSED ON TO ANY THIRD PARTY WITHOUT WRITTEN CONSENT

- ALL CONSTRUCTION IN ACCORDANCE WITH NZS3604 & RELATED NZBC DOCUMENTS INCLUDING E2 AS1
   ALL TIMBER TO COMPLY WITH NZS3602
   ALL CONCRETE WORK TO COMPLY WITH NZS3109 & NZS3124
   ALL MASONRY WORK TO COMPLY WITH NZS4210 & NZS4229
   ALL MATERIALS TO BE FIXED IN ACCORDANCE WITH MANUFACTURERS WRITTEN INSTRUCTIONS
   CHECK ALL DIMENSIONS ON SITE
   CHECK WITH DESIGNER IF IN ANY DOUBT
  P: 07 849 3074 E: KRIS@DESIGNHOUSE.CO.NZ

## FOREST LAKE DUPLEX'S 61 FOREST LAKE ROAD,