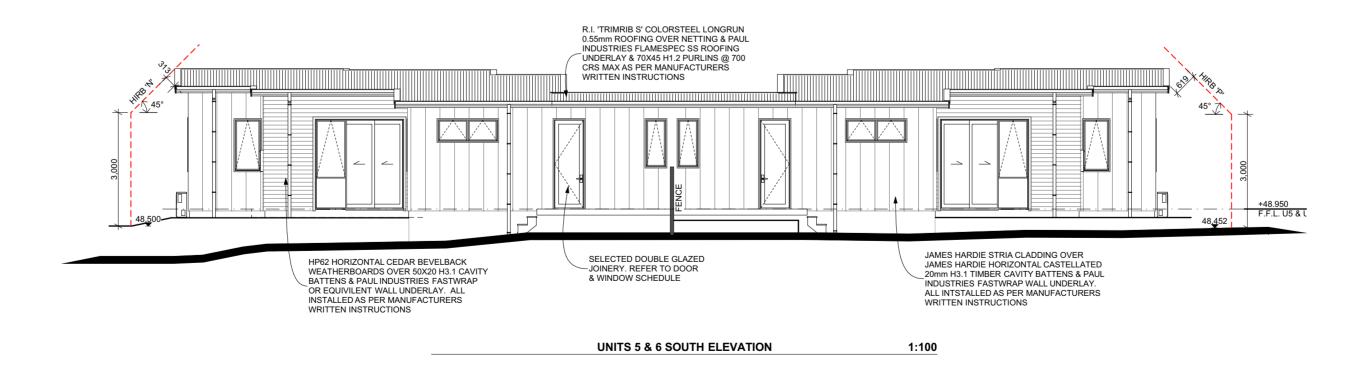

ARCHITECTURE

- CHECK WITH DESIGNER IF IN ANY DOUBT
P: 07 849 3074 E: KRIS@DESIGNHOUSE.CO.NZ

FOREST LAKE DUPLEX'S 61 FOREST LAKE ROAD,

ISSUED: 30/03/2021 TITLE: UNIT 3 & 4 ELEVATIONS THESE PLANS & DESIGNS ARE COPYRIGHT & REMAIN THE PROPERTY OF DESIGN HOUSE ARCHITECTURE LTD. THEY SHOULD NOT BE COPIED IN ANY FORM OR PASSED ON TO ANY THIRD PARTY WITHOUT WRITTEN CONSENT

- ALL CONSTRUCTION IN ACCORDANCE WITH NZS3604 & RELATED NZBC DOCUMENTS INCLUDING E2 AS1
   ALL TIMBER TO COMPLY WITH NZS3602
   ALL CONCRETE WORK TO COMPLY WITH NZS3109 & NZS3124
   ALL MASONRY WORK TO COMPLY WITH NZS4210 & NZS4229
   ALL MATERIALS TO BE FIXED IN ACCORDANCE WITH MANUFACTURERS WRITTEN INSTRUCTIONS
   CHECK ALL DIMENSIONS ON SITE
   CHECK WITH DESIGNER IF IN ANY DOUBT
  P: 07 849 3074 E: KRIS@DESIGNHOUSE.CO.NZ

## FOREST LAKE DUPLEX'S 61 FOREST LAKE ROAD,