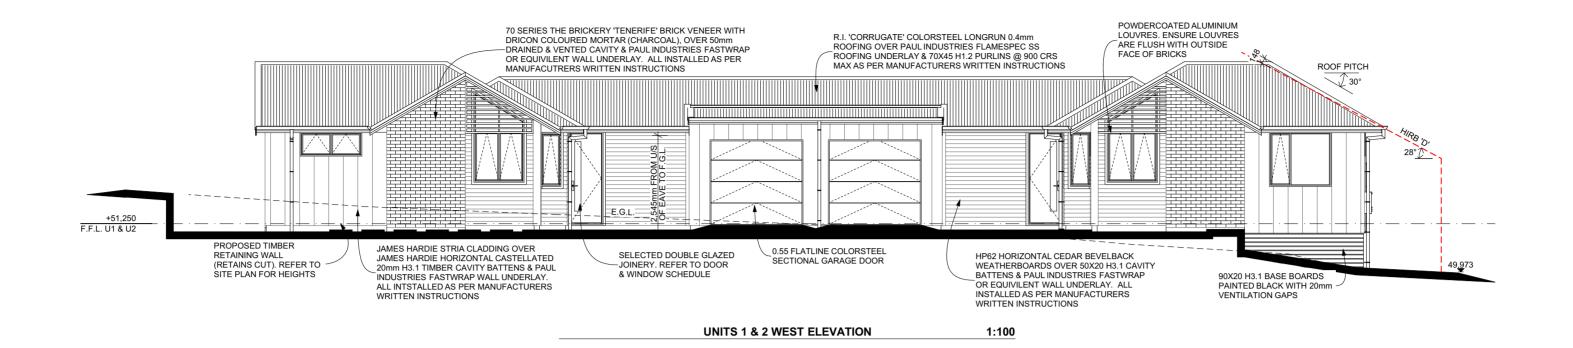

TITLE: EARTHW

PROJECT STATUS: CONSENT

A104 ISSUED: 30/03/2021 EARTHWORKS PLAN

ARCHITECTURE

**UNITS 3 & 4 EAST ELEVATION** 

1:100

**UNITS 3 & 4 NORTH ELEVATION** 1:100 **UNITS 3 & 4 SOUTH ELEVATION** 1:100

- ALL CONSTRUCTION IN ACCORDANCE WITH NZS3604 & RELATED NZBC DOCUMENTS INCLUDING E2 AS1 - ALL TIMBER TO COMPLY WITH NZS3602 - ALL CONCRETE WORK TO COMPLY WITH NZS3109 & NZS3124 - ALL MASONRY WORK TO COMPLY WITH NZS4210 & NZS4229 DESIGN HOUSE HAMILTON - ALL MATERIALS TO BE FIXED IN ACCORDANCE WITH MANUFACTURERS WRITTEN INSTRUCTIONS - CHECK ALL DIMENSIONS ON SITE

ARCHITECTURE

- CHECK WITH DESIGNER IF IN ANY DOUBT
P: 07 849 3074 E: KRIS@DESIGNHOUSE.CO.NZ

FOREST LAKE DUPLEX'S 61 FOREST LAKE ROAD,

ISSUED: 30/03/2021 TITLE: UNIT 3 & 4 ELEVATIONS THESE PLANS & DESIGNS ARE COPYRIGHT & REMAIN THE PROPERTY OF DESIGN HOUSE ARCHITECTURE LTD. THEY SHOULD NOT BE COPIED IN ANY FORM OR PASSED ON TO ANY THIRD PARTY WITHOUT WRITTEN CONSENT