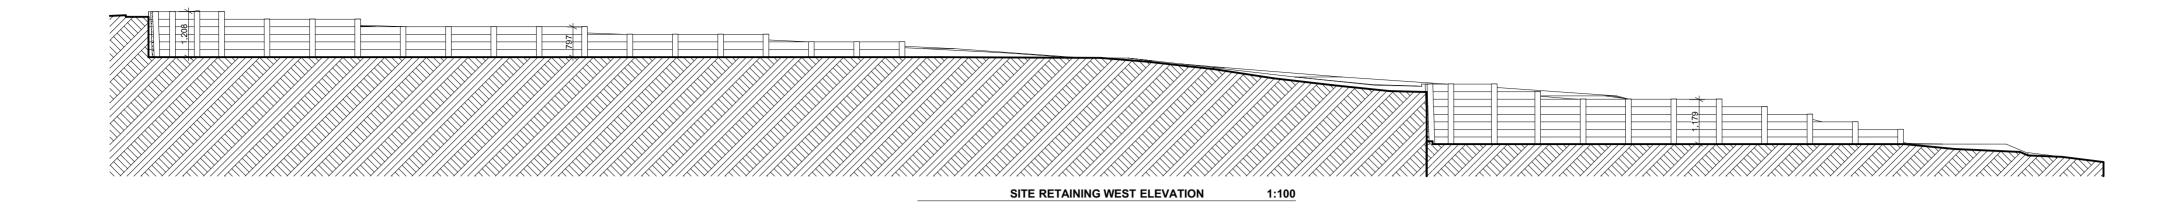

TITLE: EARTHW

PROJECT STATUS: CONSENT

A104 ISSUED: 30/03/2021 EARTHWORKS PLAN

ARCHITECTURE

**UNITS 3 & 4 EAST ELEVATION** 

1:100

**UNITS 3 & 4 NORTH ELEVATION** 1:100 **UNITS 3 & 4 SOUTH ELEVATION** 1:100

- ALL CONSTRUCTION IN ACCORDANCE WITH NZS3604 & RELATED NZBC DOCUMENTS INCLUDING E2 AS1 - ALL TIMBER TO COMPLY WITH NZS3602 - ALL CONCRETE WORK TO COMPLY WITH NZS3109 & NZS3124 - ALL MASONRY WORK TO COMPLY WITH NZS4210 & NZS4229 DESIGN HOUSE HAMILTON - ALL MATERIALS TO BE FIXED IN ACCORDANCE WITH MANUFACTURERS WRITTEN INSTRUCTIONS - CHECK ALL DIMENSIONS ON SITE