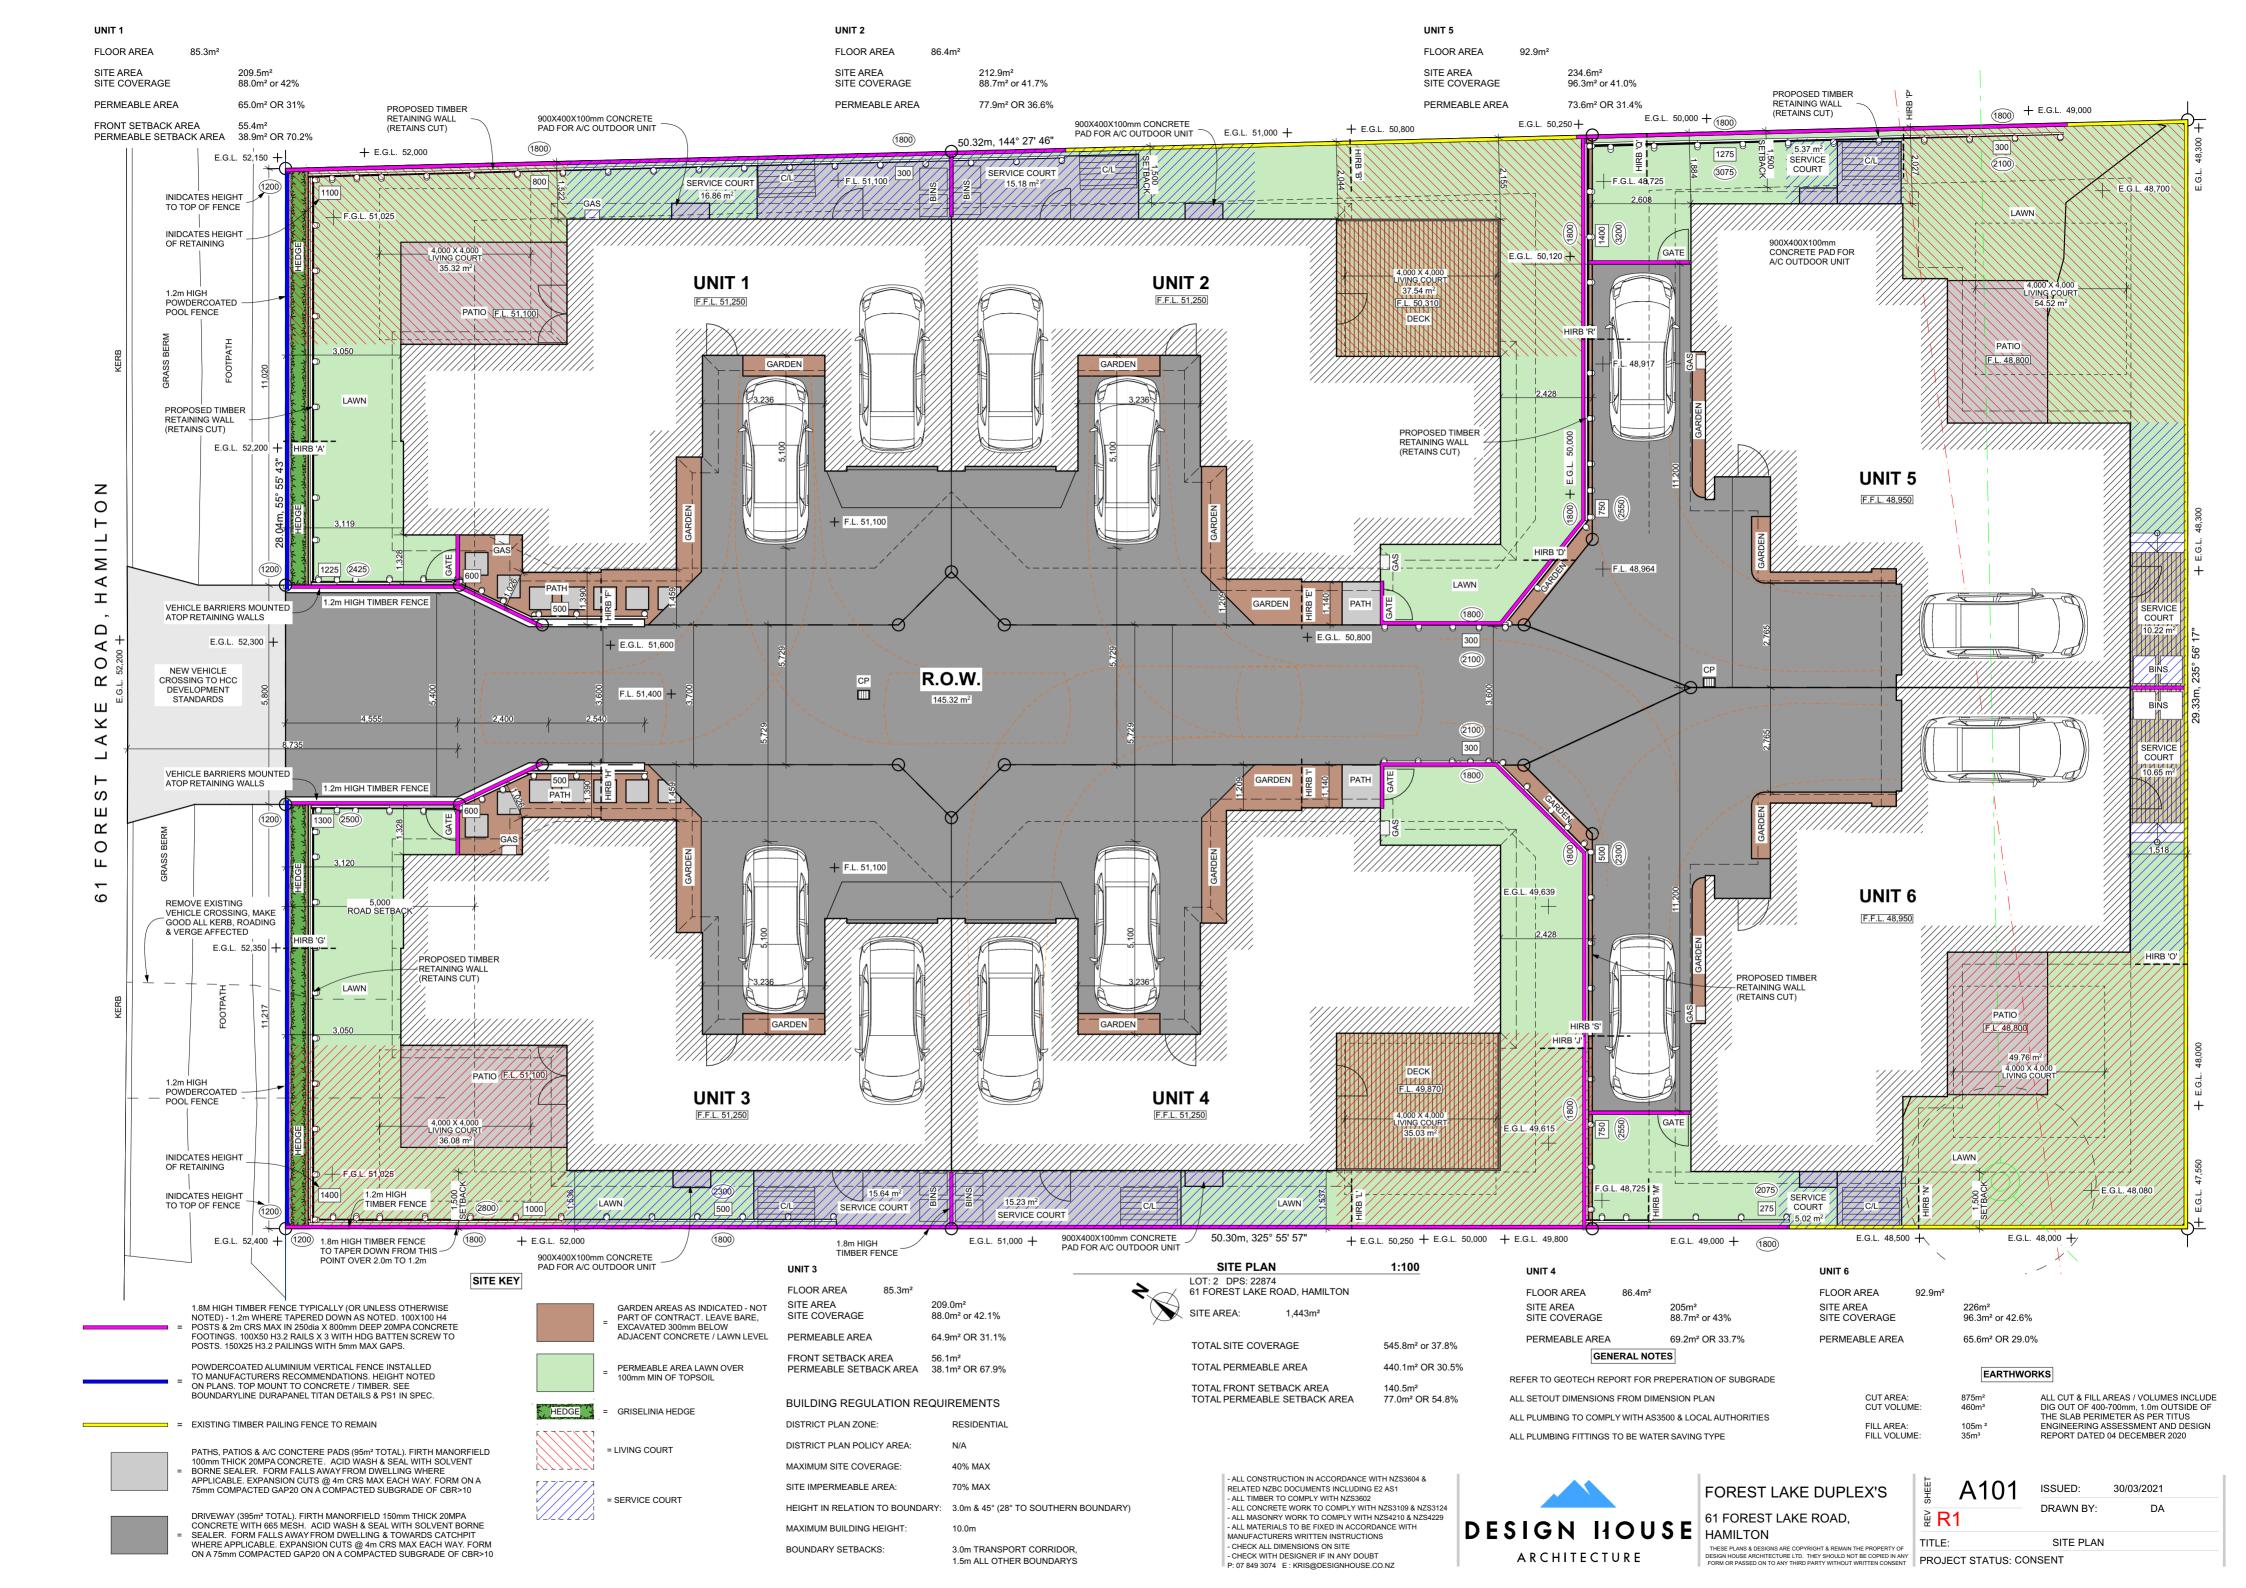

DESIGN HOUSE HAMILTON ARCHITECTURE

FOREST LAKE DUPLEX'S 61 FOREST LAKE ROAD, THESE PLANS & DESIGNS ARE COPYRIGHT & REMAIN THE PROPERTY OF DESIGN HOUSE ARCHITECTURE LTD. THEY SHOULD NOT BE COPIED IN ANY FORM OR PASSED ON TO ANY THIRD PARTY WITHOUT WRITTEN CONSENT

TITLE: EARTHW

PROJECT STATUS: CONSENT

A104 ISSUED: 30/03/2021 EARTHWORKS PLAN



ARCHITECTURE















**UNITS 3 & 4 EAST ELEVATION** 

1:100



**UNITS 3 & 4 NORTH ELEVATION** 1:100 **UNITS 3 & 4 SOUTH ELEVATION** 1:100



- ALL CONSTRUCTION IN ACCORDANCE WITH NZS3604 & RELATED NZBC DOCUMENTS INCLUDING E2 AS1 - ALL TIMBER TO COMPLY WITH NZS3602 - ALL CONCRETE WORK TO COMPLY WITH NZS3109 & NZS3124 - ALL MASONRY WORK TO COMPLY WITH NZS4210 & NZS4229 DESIGN HOUSE HAMILTON - ALL MATERIALS TO BE FIXED IN ACCORDANCE WITH