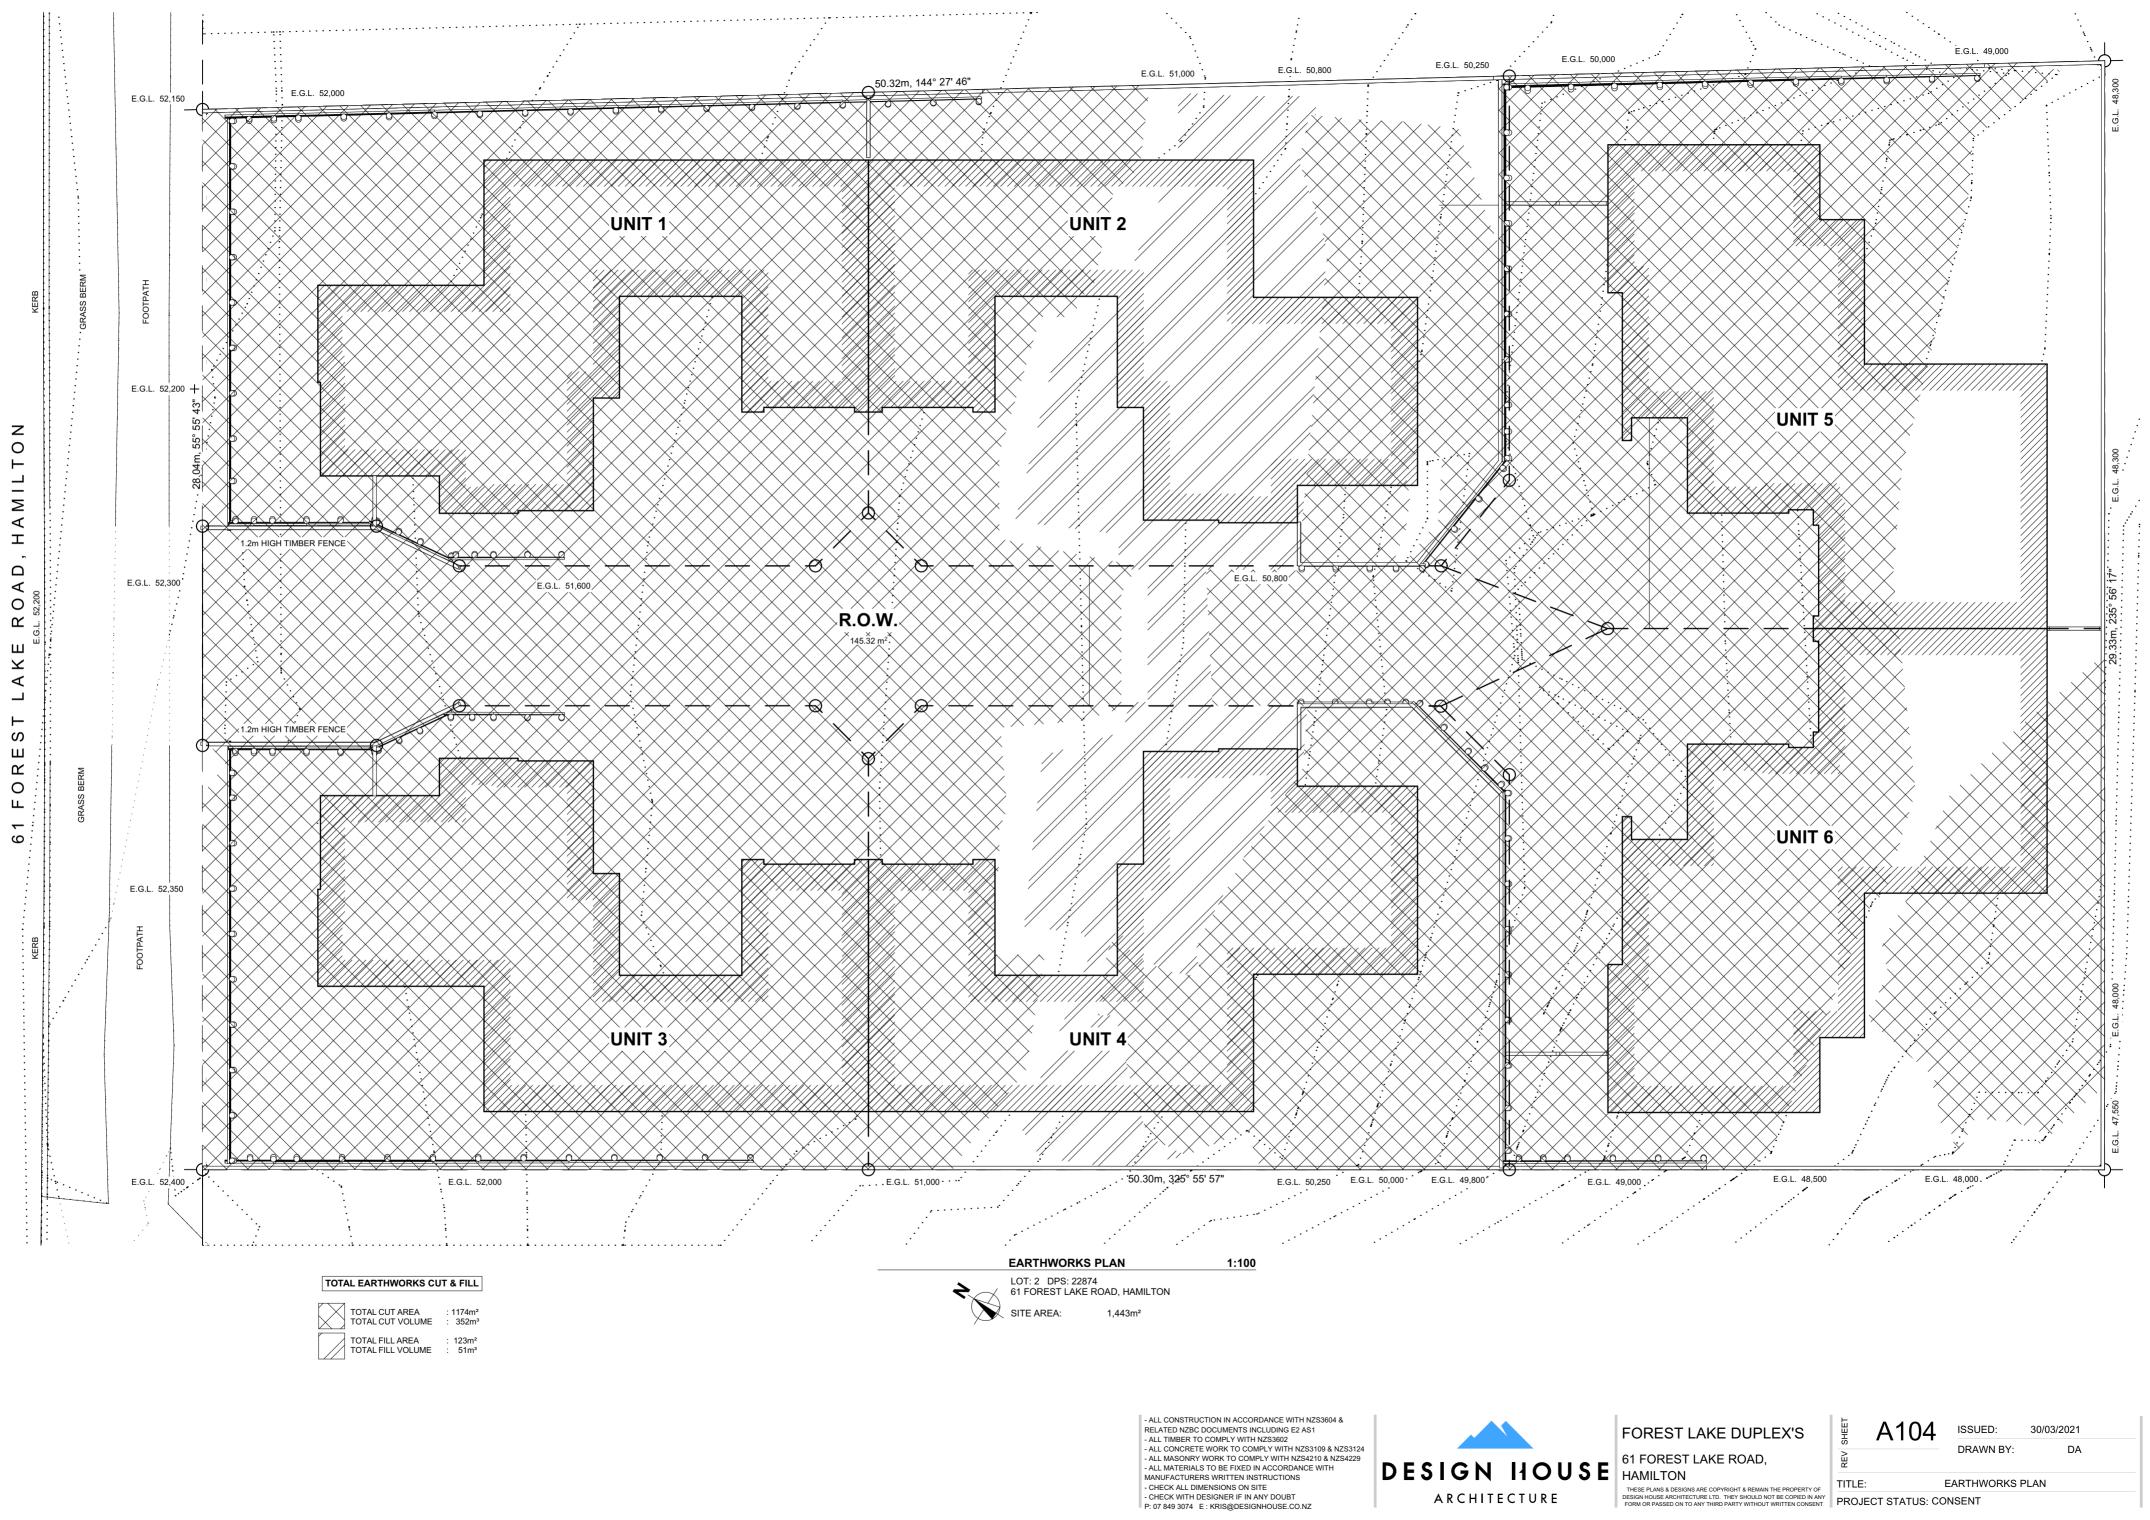

TITLE: EARTHW

PROJECT STATUS: CONSENT

A104 ISSUED: 30/03/2021 EARTHWORKS PLAN

ARCHITECTURE

**UNITS 3 & 4 EAST ELEVATION** 

1:100

**UNITS 3 & 4 NORTH ELEVATION** 1:100 **UNITS 3 & 4 SOUTH ELEVATION** 1:100

- ALL CONSTRUCTION IN ACCORDANCE WITH NZS3604 & RELATED NZBC DOCUMENTS INCLUDING E2 AS1 - ALL TIMBER TO COMPLY WITH NZS3602 - ALL CONCRETE WORK TO COMPLY WITH NZS3109 & NZS3124 - ALL MASONRY WORK TO COMPLY WITH NZS4210 & NZS4229 DESIGN HOUSE HAMILTON - ALL MATERIALS TO BE FIXED IN ACCORDANCE WITH MANUFACTURERS WRITTEN INSTRUCTIONS - CHECK ALL DIMENSIONS ON SITE