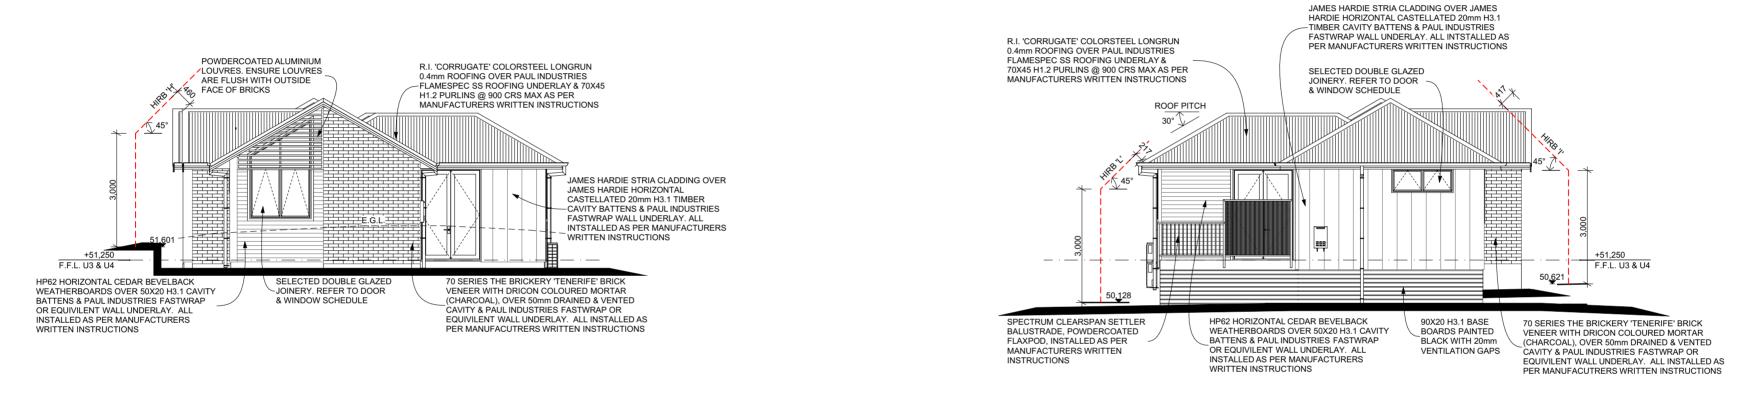

ARCHITECTURE

- CHECK WITH DESIGNER IF IN ANY DOUBT
P: 07 849 3074 E: KRIS@DESIGNHOUSE.CO.NZ

FOREST LAKE DUPLEX'S 61 FOREST LAKE ROAD,

ISSUED: 30/03/2021 TITLE: UNIT 3 & 4 ELEVATIONS THESE PLANS & DESIGNS ARE COPYRIGHT & REMAIN THE PROPERTY OF DESIGN HOUSE ARCHITECTURE LTD. THEY SHOULD NOT BE COPIED IN ANY FORM OR PASSED ON TO ANY THIRD PARTY WITHOUT WRITTEN CONSENT

- ALL CONSTRUCTION IN ACCORDANCE WITH NZS3604 & RELATED NZBC DOCUMENTS INCLUDING E2 AS1
   ALL TIMBER TO COMPLY WITH NZS3602
   ALL CONCRETE WORK TO COMPLY WITH NZS3109 & NZS3124
   ALL MASONRY WORK TO COMPLY WITH NZS4210 & NZS4229
   ALL MATERIALS TO BE FIXED IN ACCORDANCE WITH MANUFACTURERS WRITTEN INSTRUCTIONS
   CHECK ALL DIMENSIONS ON SITE
   CHECK WITH DESIGNER IF IN ANY DOUBT
  P: 07 849 3074 E: KRIS@DESIGNHOUSE.CO.NZ