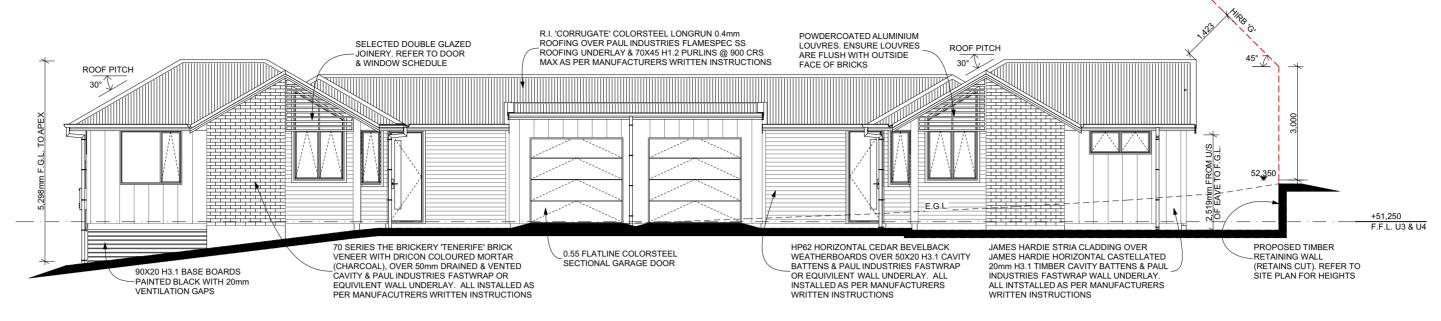

ARCHITECTURE

- CHECK WITH DESIGNER IF IN ANY DOUBT
P: 07 849 3074 E: KRIS@DESIGNHOUSE.CO.NZ

FOREST LAKE DUPLEX'S 61 FOREST LAKE ROAD,

ISSUED: 30/03/2021 TITLE: UNIT 3 & 4 ELEVATIONS THESE PLANS & DESIGNS ARE COPYRIGHT & REMAIN THE PROPERTY OF DESIGN HOUSE ARCHITECTURE LTD. THEY SHOULD NOT BE COPIED IN ANY FORM OR PASSED ON TO ANY THIRD PARTY WITHOUT WRITTEN CONSENT

- ALL CONSTRUCTION IN ACCORDANCE WITH NZS3604 & RELATED NZBC DOCUMENTS INCLUDING E2 AS1
   ALL TIMBER TO COMPLY WITH NZS3602
   ALL CONCRETE WORK TO COMPLY WITH NZS3109 & NZS3124
   ALL MASONRY WORK TO COMPLY WITH NZS4210 & NZS4229
   ALL MATERIALS TO BE FIXED IN ACCORDANCE WITH MANUFACTURERS WRITTEN INSTRUCTIONS
   CHECK ALL DIMENSIONS ON SITE
   CHECK WITH DESIGNER IF IN ANY DOUBT
  P: 07 849 3074 E: KRIS@DESIGNHOUSE.CO.NZ