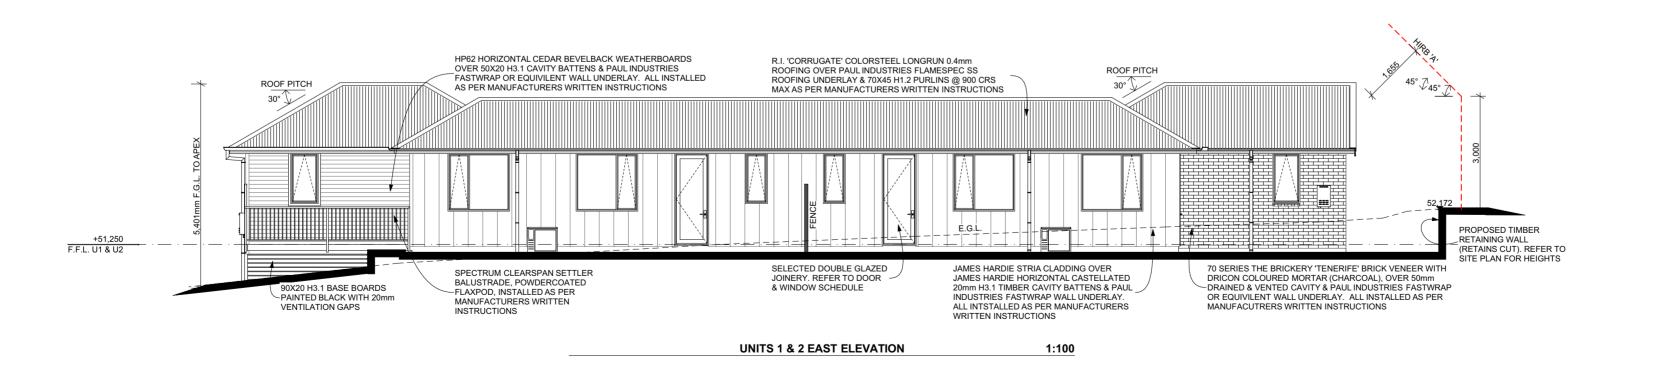

TITLE: EARTHW

PROJECT STATUS: CONSENT

A104 ISSUED: 30/03/2021 EARTHWORKS PLAN

ARCHITECTURE

**UNITS 3 & 4 EAST ELEVATION** 

1:100

**UNITS 3 & 4 NORTH ELEVATION** 1:100 **UNITS 3 & 4 SOUTH ELEVATION** 1:100

- ALL CONSTRUCTION IN ACCORDANCE WITH NZS3604 & RELATED NZBC DOCUMENTS INCLUDING E2 AS1 - ALL TIMBER TO COMPLY WITH NZS3602 - ALL CONCRETE WORK TO COMPLY WITH NZS3109 & NZS3124 - ALL MASONRY WORK TO COMPLY WITH NZS4210 & NZS4229 DESIGN HOUSE HAMILTON - ALL MATERIALS TO BE FIXED IN ACCORDANCE WITH MANUFACTURERS WRITTEN INSTRUCTIONS - CHECK ALL DIMENSIONS ON SITE

ARCHITECTURE

- CHECK WITH DESIGNER IF IN ANY DOUBT
P: 07 849 3074 E: KRIS@DESIGNHOUSE.CO.NZ

FOREST LAKE DUPLEX'S 61 FOREST LAKE ROAD,

ISSUED: 30/03/2021 TITLE: UNIT 3 & 4 ELEVATIONS THESE PLANS & DESIGNS ARE COPYRIGHT & REMAIN THE PROPERTY OF DESIGN HOUSE ARCHITECTURE LTD. THEY SHOULD NOT BE COPIED IN ANY FORM OR PASSED ON TO ANY THIRD PARTY WITHOUT WRITTEN CONSENT