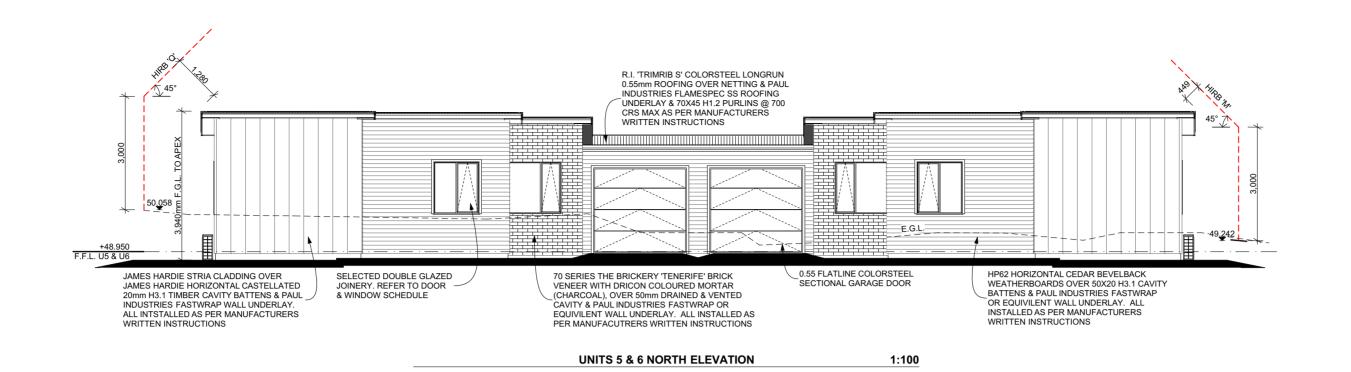

ARCHITECTURE

- CHECK WITH DESIGNER IF IN ANY DOUBT
P: 07 849 3074 E: KRIS@DESIGNHOUSE.CO.NZ

FOREST LAKE DUPLEX'S 61 FOREST LAKE ROAD,

ISSUED: 30/03/2021 TITLE: UNIT 3 & 4 ELEVATIONS THESE PLANS & DESIGNS ARE COPYRIGHT & REMAIN THE PROPERTY OF DESIGN HOUSE ARCHITECTURE LTD. THEY SHOULD NOT BE COPIED IN ANY FORM OR PASSED ON TO ANY THIRD PARTY WITHOUT WRITTEN CONSENT

- ALL CONSTRUCTION IN ACCORDANCE WITH NZS3604 & RELATED NZBC DOCUMENTS INCLUDING E2 AS1
   ALL TIMBER TO COMPLY WITH NZS3602
   ALL CONCRETE WORK TO COMPLY WITH NZS3109 & NZS3124
   ALL MASONRY WORK TO COMPLY WITH NZS4210 & NZS4229
   ALL MATERIALS TO BE FIXED IN ACCORDANCE WITH MANUFACTURERS WRITTEN INSTRUCTIONS
   CHECK ALL DIMENSIONS ON SITE
   CHECK WITH DESIGNER IF IN ANY DOUBT
  P: 07 849 3074 E: KRIS@DESIGNHOUSE.CO.NZ

## FOREST LAKE DUPLEX'S 61 FOREST LAKE ROAD,