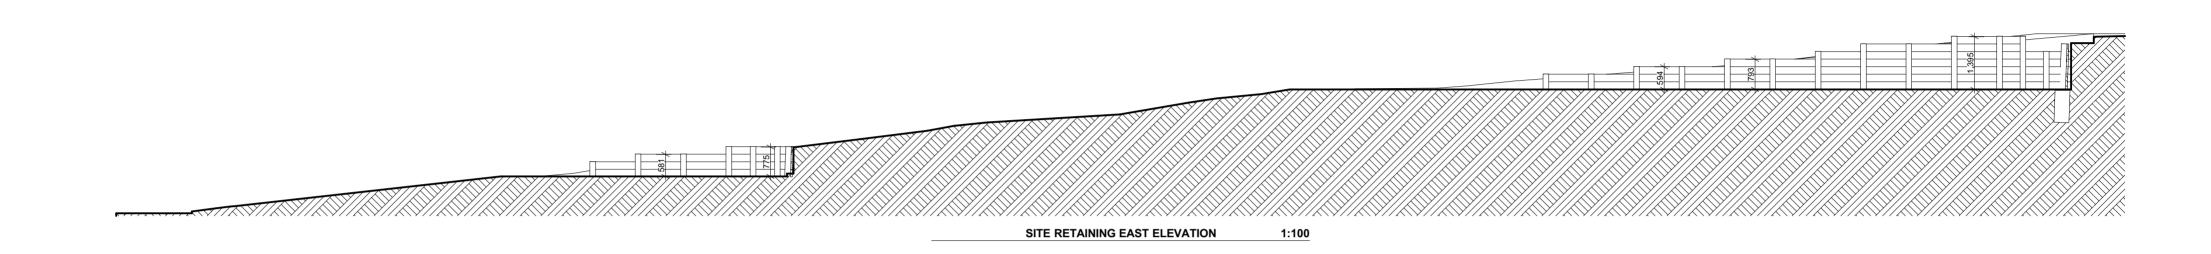

TITLE: EARTHW

PROJECT STATUS: CONSENT

A104 ISSUED: 30/03/2021 EARTHWORKS PLAN

ARCHITECTURE

**UNITS 3 & 4 EAST ELEVATION** 

1:100

**UNITS 3 & 4 NORTH ELEVATION** 1:100 **UNITS 3 & 4 SOUTH ELEVATION** 1:100

- ALL CONSTRUCTION IN ACCORDANCE WITH NZS3604 & RELATED NZBC DOCUMENTS INCLUDING E2 AS1 - ALL TIMBER TO COMPLY WITH NZS3602 - ALL CONCRETE WORK TO COMPLY WITH NZS3109 & NZS3124 - ALL MASONRY WORK TO COMPLY WITH NZS4210 & NZS4229 DESIGN HOUSE HAMILTON - ALL MATERIALS TO BE FIXED IN ACCORDANCE WITH MANUFACTURERS WRITTEN INSTRUCTIONS - CHECK ALL DIMENSIONS ON SITE