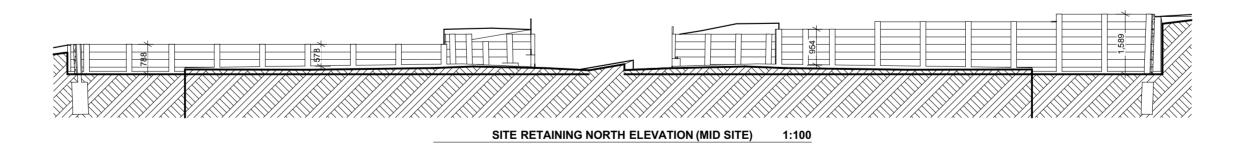

TITLE: EARTHW

PROJECT STATUS: CONSENT

A104 ISSUED: 30/03/2021 EARTHWORKS PLAN

ARCHITECTURE

**UNITS 3 & 4 EAST ELEVATION** 

1:100

**UNITS 3 & 4 NORTH ELEVATION** 1:100 **UNITS 3 & 4 SOUTH ELEVATION** 1:100

- ALL CONSTRUCTION IN ACCORDANCE WITH NZS3604 & RELATED NZBC DOCUMENTS INCLUDING E2 AS1 - ALL TIMBER TO COMPLY WITH NZS3602 - ALL CONCRETE WORK TO COMPLY WITH NZS3109 & NZS3124 - ALL MASONRY WORK TO COMPLY WITH NZS4210 & NZS4229 DESIGN HOUSE HAMILTON - ALL MATERIALS TO BE FIXED IN ACCORDANCE WITH MANUFACTURERS WRITTEN INSTRUCTIONS - CHECK ALL DIMENSIONS ON SITE