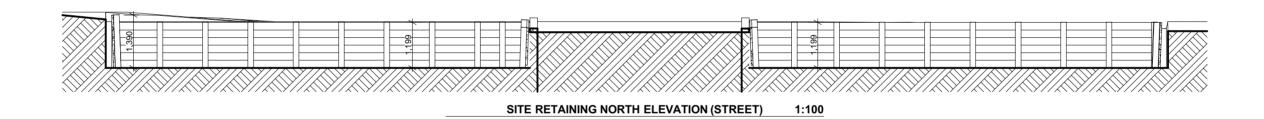

TITLE: EARTHW

PROJECT STATUS: CONSENT

A104 ISSUED: 30/03/2021 EARTHWORKS PLAN

ARCHITECTURE

**UNITS 3 & 4 EAST ELEVATION** 

1:100

**UNITS 3 & 4 NORTH ELEVATION** 1:100 **UNITS 3 & 4 SOUTH ELEVATION** 1:100

- ALL CONSTRUCTION IN ACCORDANCE WITH NZS3604 & RELATED NZBC DOCUMENTS INCLUDING E2 AS1 - ALL TIMBER TO COMPLY WITH NZS3602 - ALL CONCRETE WORK TO COMPLY WITH NZS3109 & NZS3124 - ALL MASONRY WORK TO COMPLY WITH NZS4210 & NZS4229 DESIGN HOUSE HAMILTON - ALL MATERIALS TO BE FIXED IN ACCORDANCE WITH MANUFACTURERS WRITTEN INSTRUCTIONS - CHECK ALL DIMENSIONS ON SITE