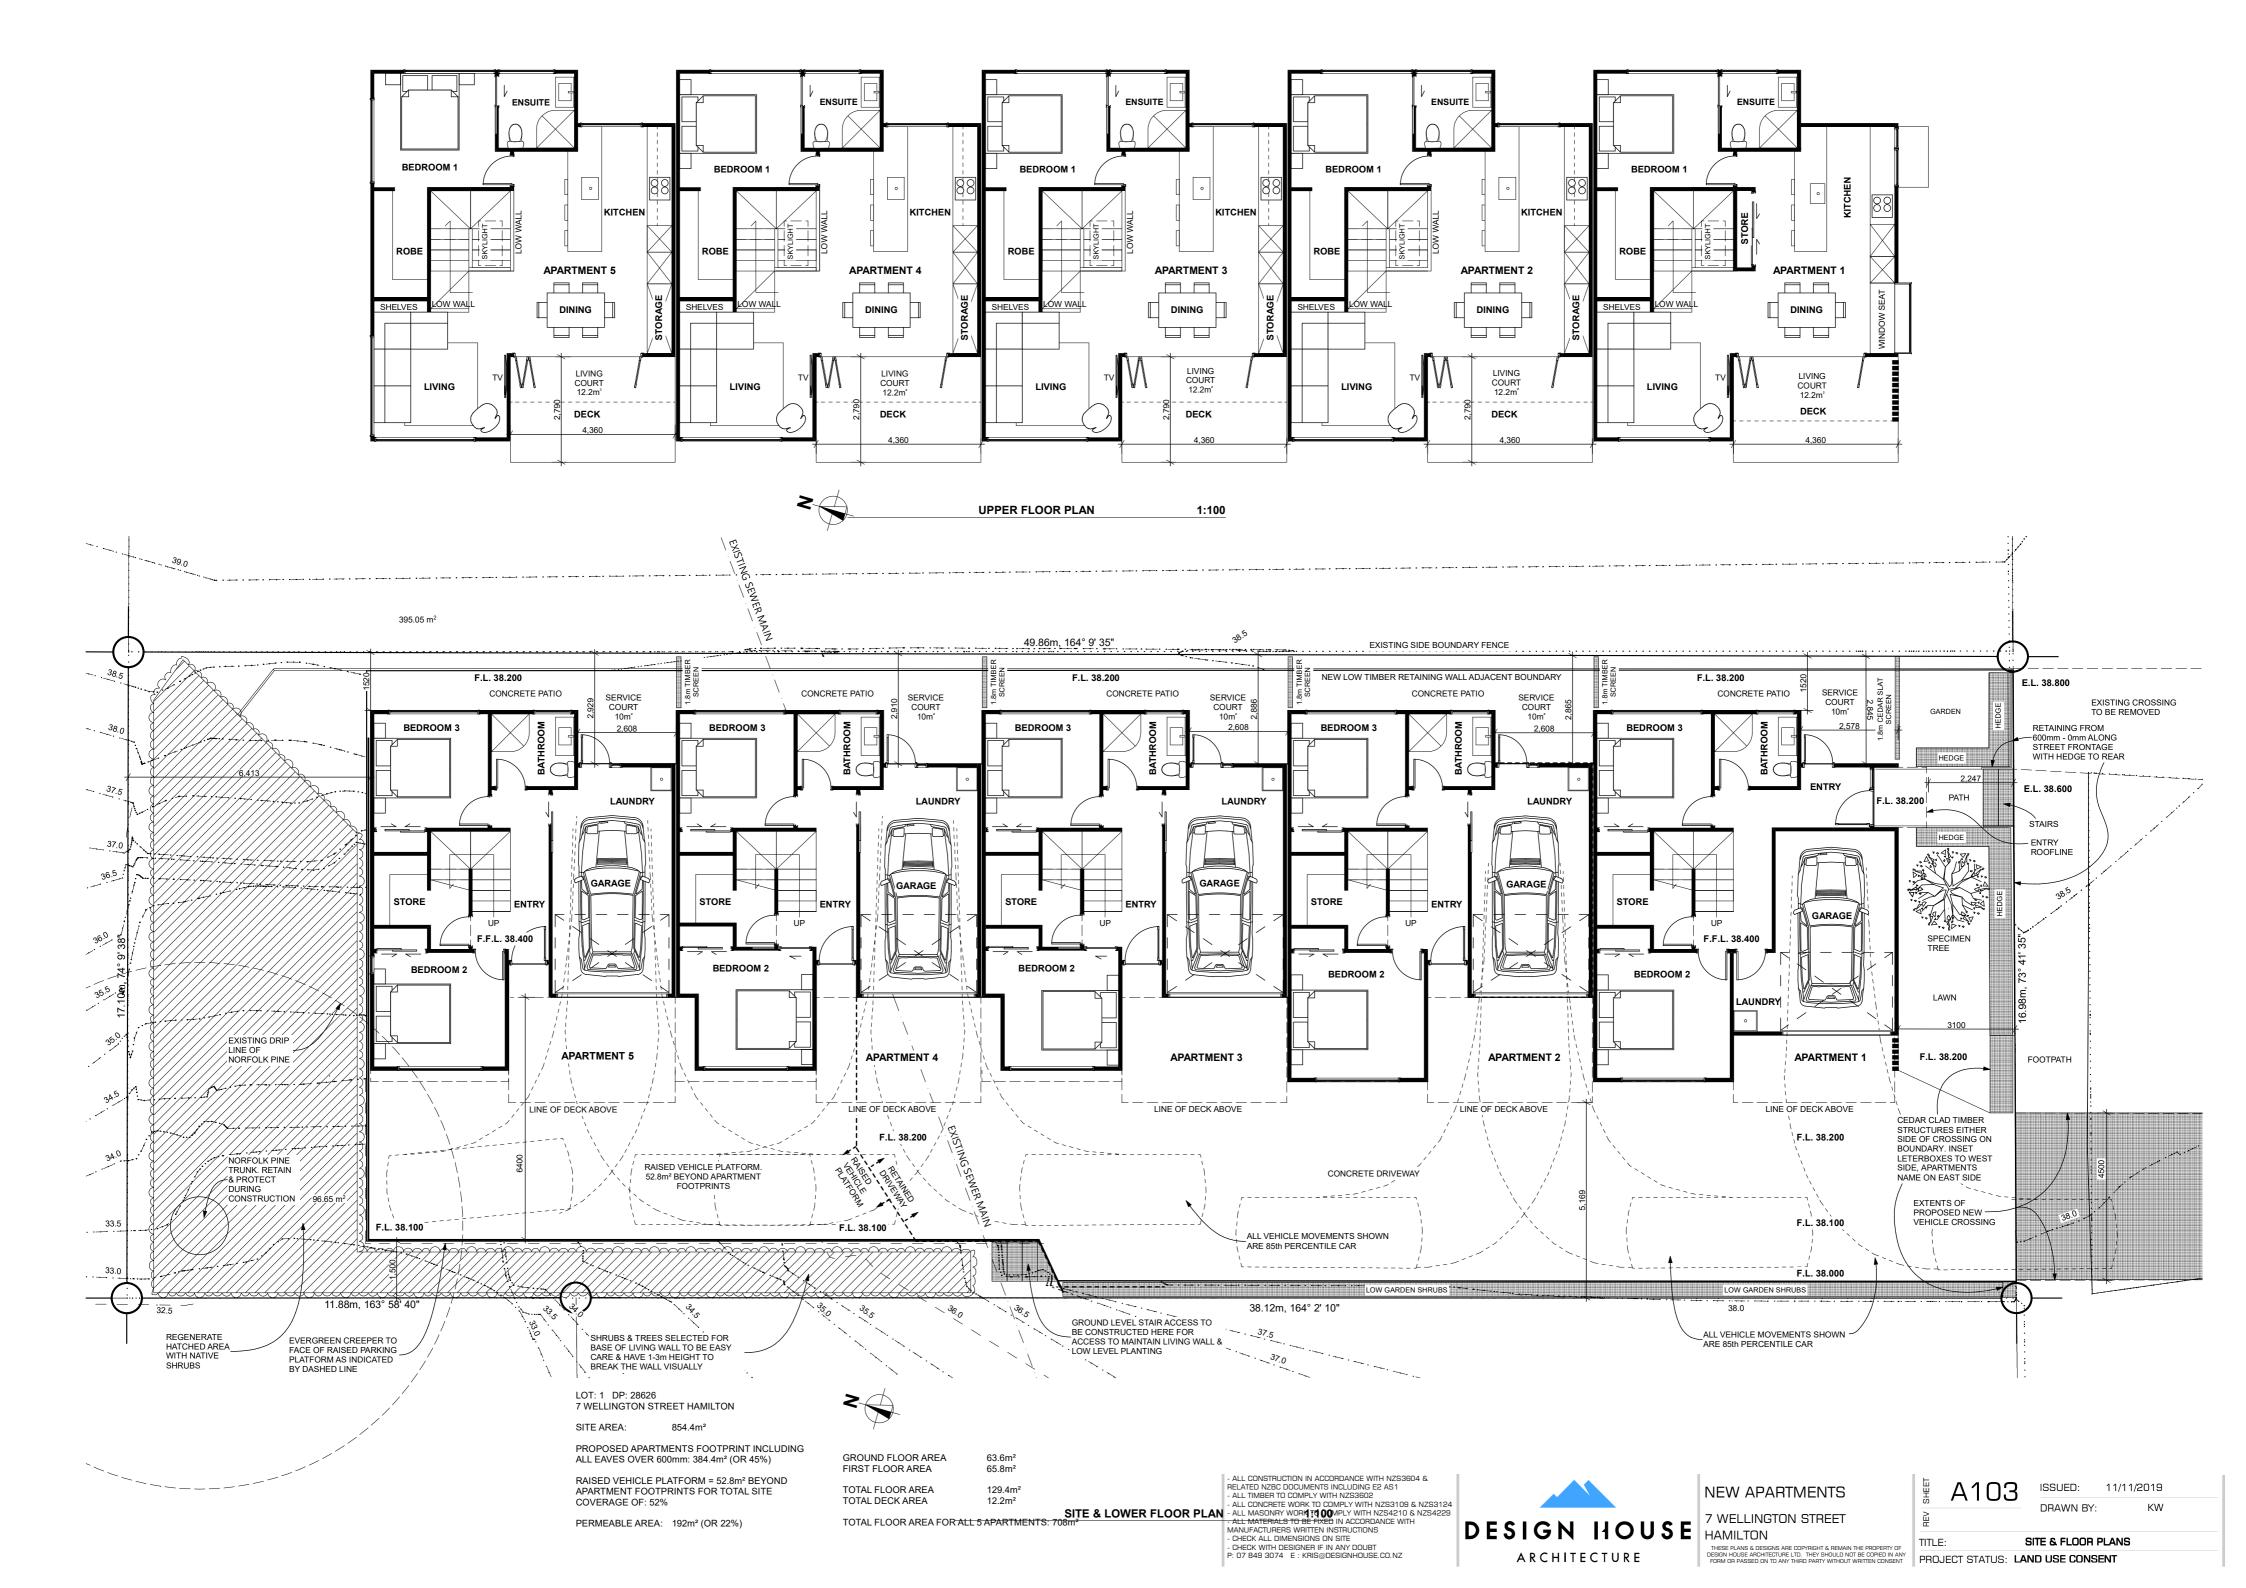

R.I. 'TRIMRIB' COLORSTEEL LONGRUN 0.4mm ROOFING OVER THERMAKRAFT COVERTEK

-407 ROOFING UNDERLAY & 75X50 H1.2 PURLINS @ 900 CRS MAX AS PER MANUFACTURERS WRITTEN INSTRUCTIONS E.G.L 800mm HIGH RETAINING WALL H.P. SV25 PROFILE RANDOM WIDTH CEDAR JAMES HARDIE LINEA WEATHERBOARDS VERTICAL SHIPLAP WEATHERBOARDS (VERTILINE) FIXED OVER 50X25 H3.1 OVER 50X20 H3.1 CAVITY BATTENS & PAUL INDUSTRIES FASTWRAP WALL UNDERLAY AS **EAST ELEVATION** 1:100 HORIZONTAL CASTELLATED CAVITY BATTENS PER MANUFACTURERS WRITTEN & PAUL INDUSTRIES FASTWRAP WALL UNDERLAY AS PER MANUFACTURERS INSTRUCTIONS WRITTEN INSTRUCTIONS ROOF PITCH 10°\$ ROOF PITCH ROOF PITCH ROOF PITCH \_\_\_\_\_\_10° ROOF PITCH ROOF PITCH H.P. CEDAR LOUVERS — JAMES HARDIE LINEA WEATHERBOARDS OVER 50X20 H3.1 CAVITY BATTENS & PAUL INDUSTRIES FASTWRAP WALL UNDERLAY AS -----800mm HIGH RETAINING WALL JAMES HARDIE LINEA WEATHERBOARDS OVER 50X20 H3.1 CAVITY BATTENS & PAUL INDUSTRIES FASTWRAP WALL UNDERLAY AS PER MANUFACTURERS WRITTEN PER MANUFACTURERS WRITTEN INSTRUCTIONS INSTRUCTIONS **SOUTH ELEVATION** 1:100 > NORTH ELEVATION 1:100 LIVING WALL TO FACE OF RAISED VEHICLE PLATFORM. TE EXTEND UP ONTO 1m BALUSTRADE EXISTING NORFOLK PINE SHOWN (HATCH NOT SHOWN ON DASHED AS REFERENCE, TREE BALUSTRADE FOR CLARTY) TO REMAIN & BE PROTECTED THROUGHOUT CONSTRUCTION \_----RAISED VEHICLE PLATFORM F.G.L 38.200 0.95 FLATLINE COLOURSTEEL SECTIONAL GARAGE DOORS JAMES HARDIE LINEA WEATHERBOARDS OVER 50X20 H3.1 CAVITY BATTENS & PAUL H.P. SV25 PROFILE RANDOM WIDTH CEDAR VERTICAL SHIPLAP WEATHERBOARDS -INDUSTRIES FASTWRAP WALL UNDERLAY AS (VERTILINE) FIXED OVER 50X25 H3.1
-HORIZONTAL CASTELLATED CAVITY BATTENS
& PAUL INDUSTRIES FASTWRAP WALL PER MANUFACTURERS WRITTEN INSTRUCTIONS UNDERLAY AS PER MANUFACTURERS
WRITTEN INSTRUCTIONS WEST ELEVATION 1:100 LIVING WALL TO FACE OF RAISED VEHICLE PLATFORM. TE EXTEND - ALL CONSTRUCTION IN ACCORDANCE WITH NZS3604 & - ALL CONSTRUCTION IN ACCORDANCE WITH NZS3604 & RELATED NZBC DOCUMENTS INCLUDING E2 AS1
- ALL TIMBER TO COMPLY WITH NZS3602
- ALL CONCRETE WORK TO COMPLY WITH NZS3109 & NZS3124
- ALL MASONRY WORK TO COMPLY WITH NZS4210 & NZS4229
- ALL MATERIALS TO BE FIXED IN ACCORDANCE WITH MANUFACTURERS WRITTEN INSTRUCTIONS
- CHECK ALL DIMENSIONS ON SITE
- CHECK WITH DESIGNER IF IN ANY DOUBT
P: 07 849 3074 E: KRIS@DESIGNHOUSE.CO.NZ -UP ONTO 1m BALUSTRADE A201 ISSUED: 11/11/2019 (HATCH NOT SHOWN ON BALUSTRADE FOR CLARTY) **NEW APARTMENTS** KW DRAWN BY: 7 WELLINGTON STREET DESIGN HOUSE HAMILTON **ELEVATIONS** TITLE: THESE PLANS & DESIGNS ARE COPYRIGHT & REMAIN THE PROPERTY OF DESIGN HOUSE ARCHITECTURE LTD. THEY SHOULD NOT BE COPIED IN ANY FORM OR PASSED ON TO ANY THIRD PARTY WITHOUT WRITTEN CONSENT ARCHITECTURE