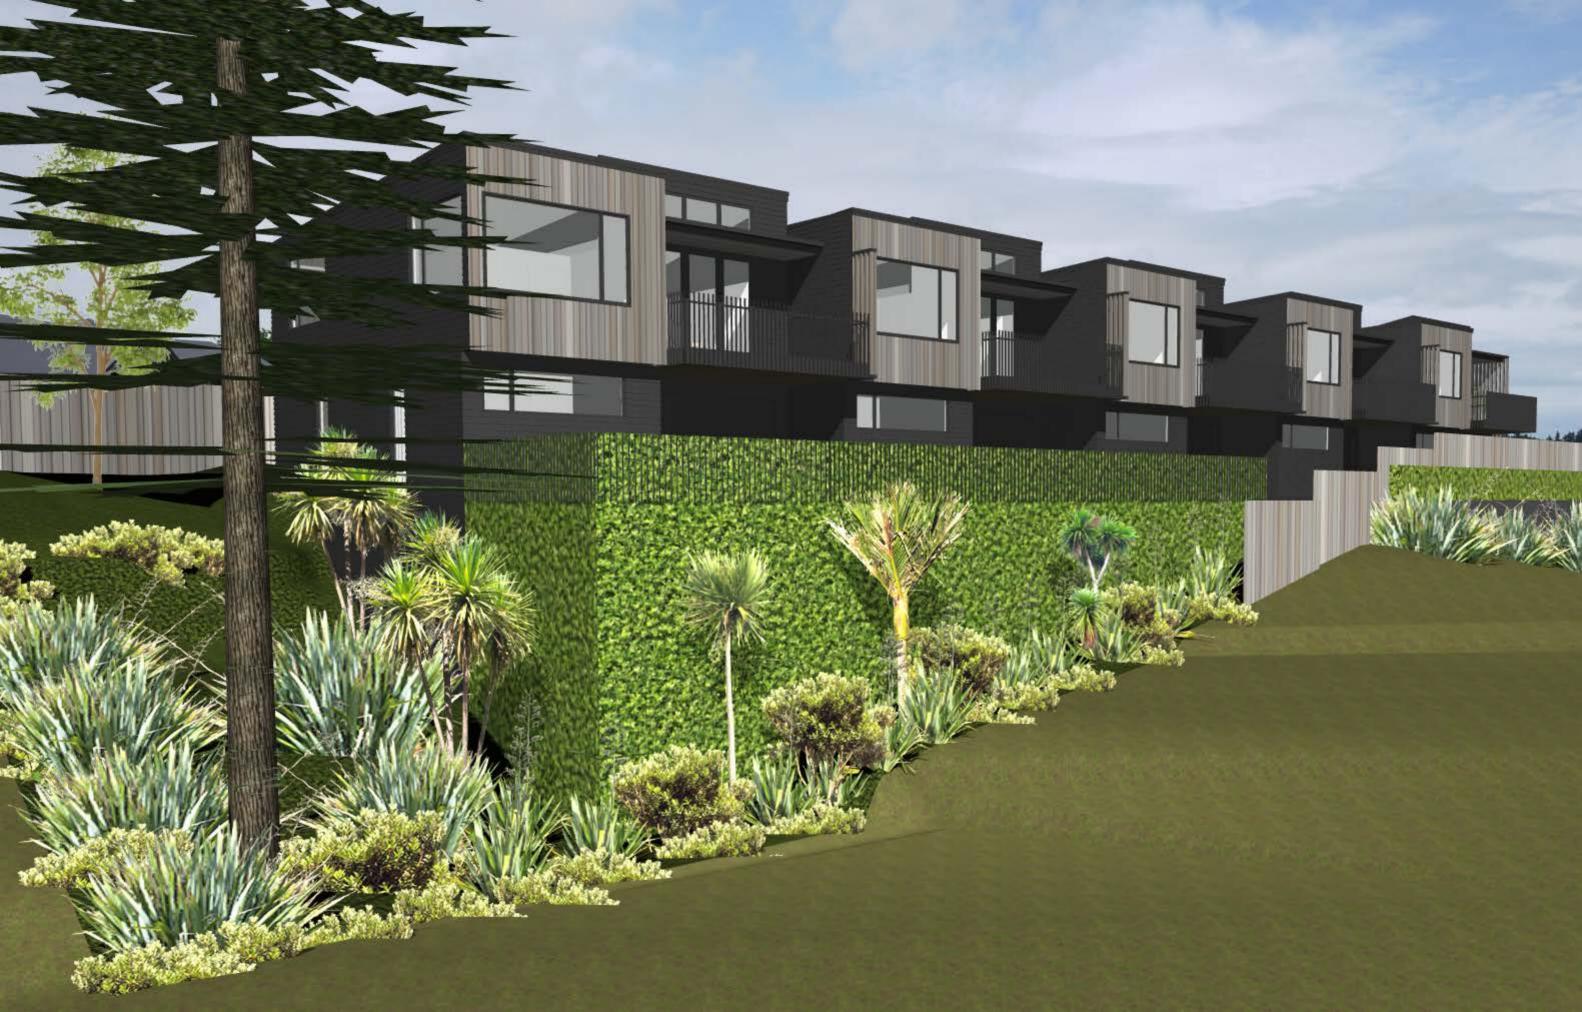

R.I. 'TRIMRIB' COLORSTEEL LONGRUN 0.4mm ROOFING OVER THERMAKRAFT COVERTEK

-407 ROOFING UNDERLAY & 75X50 H1.2 PURLINS @ 900 CRS MAX AS PER MANUFACTURERS WRITTEN INSTRUCTIONS E.G.L 800mm HIGH RETAINING WALL H.P. SV25 PROFILE RANDOM WIDTH CEDAR JAMES HARDIE LINEA WEATHERBOARDS VERTICAL SHIPLAP WEATHERBOARDS (VERTILINE) FIXED OVER 50X25 H3.1 OVER 50X20 H3.1 CAVITY BATTENS & PAUL INDUSTRIES FASTWRAP WALL UNDERLAY AS **EAST ELEVATION** 1:100 HORIZONTAL CASTELLATED CAVITY BATTENS PER MANUFACTURERS WRITTEN & PAUL INDUSTRIES FASTWRAP WALL UNDERLAY AS PER MANUFACTURERS INSTRUCTIONS WRITTEN INSTRUCTIONS ROOF PITCH 10°\$ ROOF PITCH ROOF PITCH ROOF PITCH \_\_\_\_\_\_10° ROOF PITCH ROOF PITCH H.P. CEDAR LOUVERS — JAMES HARDIE LINEA WEATHERBOARDS OVER 50X20 H3.1 CAVITY BATTENS & PAUL INDUSTRIES FASTWRAP WALL UNDERLAY AS -----800mm HIGH RETAINING WALL JAMES HARDIE LINEA WEATHERBOARDS OVER 50X20 H3.1 CAVITY BATTENS & PAUL INDUSTRIES FASTWRAP WALL UNDERLAY AS PER MANUFACTURERS WRITTEN PER MANUFACTURERS WRITTEN INSTRUCTIONS INSTRUCTIONS **SOUTH ELEVATION** 1:100 > NORTH ELEVATION 1:100 LIVING WALL TO FACE OF RAISED VEHICLE PLATFORM. TE EXTEND UP ONTO 1m BALUSTRADE EXISTING NORFOLK PINE SHOWN (HATCH NOT SHOWN ON DASHED AS REFERENCE, TREE BALUSTRADE FOR CLARTY) TO REMAIN & BE PROTECTED THROUGHOUT CONSTRUCTION \_----RAISED VEHICLE PLATFORM F.G.L 38.200 0.95 FLATLINE COLOURSTEEL SECTIONAL GARAGE DOORS JAMES HARDIE LINEA WEATHERBOARDS OVER 50X20 H3.1 CAVITY BATTENS & PAUL H.P. SV25 PROFILE RANDOM WIDTH CEDAR VERTICAL SHIPLAP WEATHERBOARDS -INDUSTRIES FASTWRAP WALL UNDERLAY AS (VERTILINE) FIXED OVER 50X25 H3.1
-HORIZONTAL CASTELLATED CAVITY BATTENS
& PAUL INDUSTRIES FASTWRAP WALL PER MANUFACTURERS WRITTEN INSTRUCTIONS UNDERLAY AS PER MANUFACTURERS
WRITTEN INSTRUCTIONS WEST ELEVATION 1:100 LIVING WALL TO FACE OF RAISED VEHICLE PLATFORM. TE EXTEND - ALL CONSTRUCTION IN ACCORDANCE WITH NZS3604 & - ALL CONSTRUCTION IN ACCORDANCE WITH NZS3604 & RELATED NZBC DOCUMENTS INCLUDING E2 AS1
- ALL TIMBER TO COMPLY WITH NZS3602
- ALL CONCRETE WORK TO COMPLY WITH NZS3109 & NZS3124
- ALL MASONRY WORK TO COMPLY WITH NZS4210 & NZS4229
- ALL MATERIALS TO BE FIXED IN ACCORDANCE WITH MANUFACTURERS WRITTEN INSTRUCTIONS
- CHECK ALL DIMENSIONS ON SITE
- CHECK WITH DESIGNER IF IN ANY DOUBT
P: 07 849 3074 E: KRIS@DESIGNHOUSE.CO.NZ -UP ONTO 1m BALUSTRADE A201 ISSUED: 11/11/2019 (HATCH NOT SHOWN ON BALUSTRADE FOR CLARTY) **NEW APARTMENTS** KW DRAWN BY: 7 WELLINGTON STREET DESIGN HOUSE HAMILTON **ELEVATIONS** TITLE: THESE PLANS & DESIGNS ARE COPYRIGHT & REMAIN THE PROPERTY OF DESIGN HOUSE ARCHITECTURE LTD. THEY SHOULD NOT BE COPIED IN ANY FORM OR PASSED ON TO ANY THIRD PARTY WITHOUT WRITTEN CONSENT ARCHITECTURE