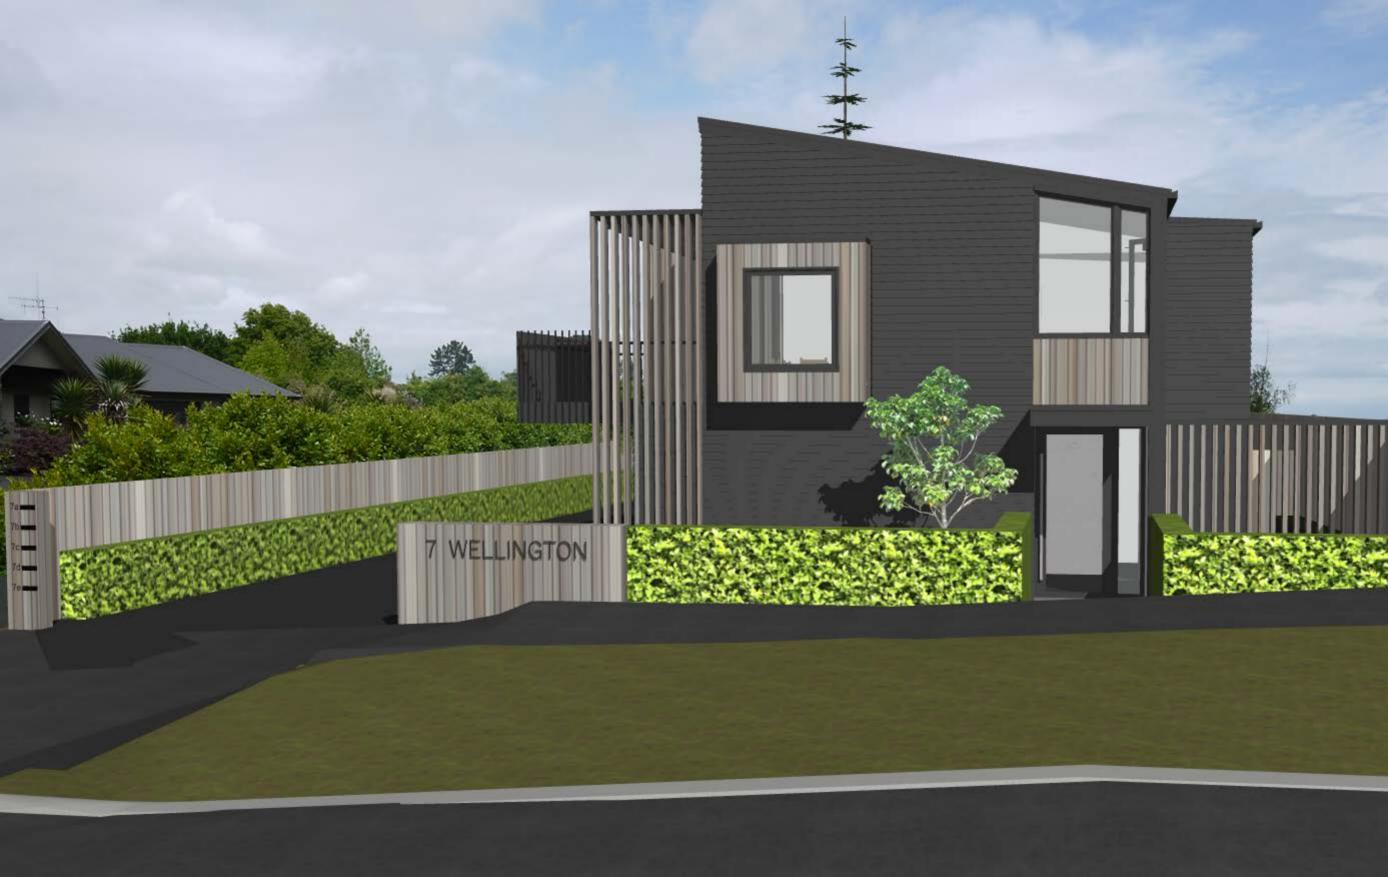

R.I. 'TRIMRIB' COLORSTEEL LONGRUN 0.4mm ROOFING OVER THERMAKRAFT COVERTEK

-407 ROOFING UNDERLAY & 75X50 H1.2 PURLINS @ 900 CRS MAX AS PER MANUFACTURERS WRITTEN INSTRUCTIONS E.G.L 800mm HIGH RETAINING WALL H.P. SV25 PROFILE RANDOM WIDTH CEDAR JAMES HARDIE LINEA WEATHERBOARDS VERTICAL SHIPLAP WEATHERBOARDS (VERTILINE) FIXED OVER 50X25 H3.1 OVER 50X20 H3.1 CAVITY BATTENS & PAUL INDUSTRIES FASTWRAP WALL UNDERLAY AS **EAST ELEVATION** 1:100 HORIZONTAL CASTELLATED CAVITY BATTENS PER MANUFACTURERS WRITTEN & PAUL INDUSTRIES FASTWRAP WALL UNDERLAY AS PER MANUFACTURERS INSTRUCTIONS WRITTEN INSTRUCTIONS ROOF PITCH 10°\$ ROOF PITCH ROOF PITCH ROOF PITCH \_\_\_\_\_\_10° ROOF PITCH ROOF PITCH H.P. CEDAR LOUVERS — JAMES HARDIE LINEA WEATHERBOARDS OVER 50X20 H3.1 CAVITY BATTENS & PAUL INDUSTRIES FASTWRAP WALL UNDERLAY AS -----800mm HIGH RETAINING WALL JAMES HARDIE LINEA WEATHERBOARDS OVER 50X20 H3.1 CAVITY BATTENS & PAUL INDUSTRIES FASTWRAP WALL UNDERLAY AS PER MANUFACTURERS WRITTEN PER MANUFACTURERS WRITTEN INSTRUCTIONS INSTRUCTIONS **SOUTH ELEVATION** 1:100 > NORTH ELEVATION 1:100 LIVING WALL TO FACE OF RAISED VEHICLE PLATFORM. TE EXTEND UP ONTO 1m BALUSTRADE EXISTING NORFOLK PINE SHOWN (HATCH NOT SHOWN ON DASHED AS REFERENCE, TREE BALUSTRADE FOR CLARTY) TO REMAIN & BE PROTECTED THROUGHOUT CONSTRUCTION \_----RAISED VEHICLE PLATFORM F.G.L 38.200 0.95 FLATLINE COLOURSTEEL SECTIONAL GARAGE DOORS JAMES HARDIE LINEA WEATHERBOARDS OVER 50X20 H3.1 CAVITY BATTENS & PAUL H.P. SV25 PROFILE RANDOM WIDTH CEDAR VERTICAL SHIPLAP WEATHERBOARDS -INDUSTRIES FASTWRAP WALL UNDERLAY AS (VERTILINE) FIXED OVER 50X25 H3.1
-HORIZONTAL CASTELLATED CAVITY BATTENS
& PAUL INDUSTRIES FASTWRAP WALL PER MANUFACTURERS WRITTEN INSTRUCTIONS UNDERLAY AS PER MANUFACTURERS
WRITTEN INSTRUCTIONS WEST ELEVATION 1:100 LIVING WALL TO FACE OF RAISED VEHICLE PLATFORM. TE EXTEND - ALL CONSTRUCTION IN ACCORDANCE WITH NZS3604 & - ALL CONSTRUCTION IN ACCORDANCE WITH NZS3604 & RELATED NZBC DOCUMENTS INCLUDING E2 AS1
- ALL TIMBER TO COMPLY WITH NZS3602
- ALL CONCRETE WORK TO COMPLY WITH NZS3109 & NZS3124
- ALL MASONRY WORK TO COMPLY WITH NZS4210 & NZS4229
- ALL MATERIALS TO BE FIXED IN ACCORDANCE WITH MANUFACTURERS WRITTEN INSTRUCTIONS
- CHECK ALL DIMENSIONS ON SITE
- CHECK WITH DESIGNER IF IN ANY DOUBT
P: 07 849 3074 E: KRIS@DESIGNHOUSE.CO.NZ -UP ONTO 1m BALUSTRADE A201 ISSUED: 11/11/2019 (HATCH NOT SHOWN ON BALUSTRADE FOR CLARTY) **NEW APARTMENTS** KW DRAWN BY: 7 WELLINGTON STREET DESIGN HOUSE HAMILTON **ELEVATIONS** TITLE: THESE PLANS & DESIGNS ARE COPYRIGHT & REMAIN THE PROPERTY OF DESIGN HOUSE ARCHITECTURE LTD. THEY SHOULD NOT BE COPIED IN ANY FORM OR PASSED ON TO ANY THIRD PARTY WITHOUT WRITTEN CONSENT ARCHITECTURE