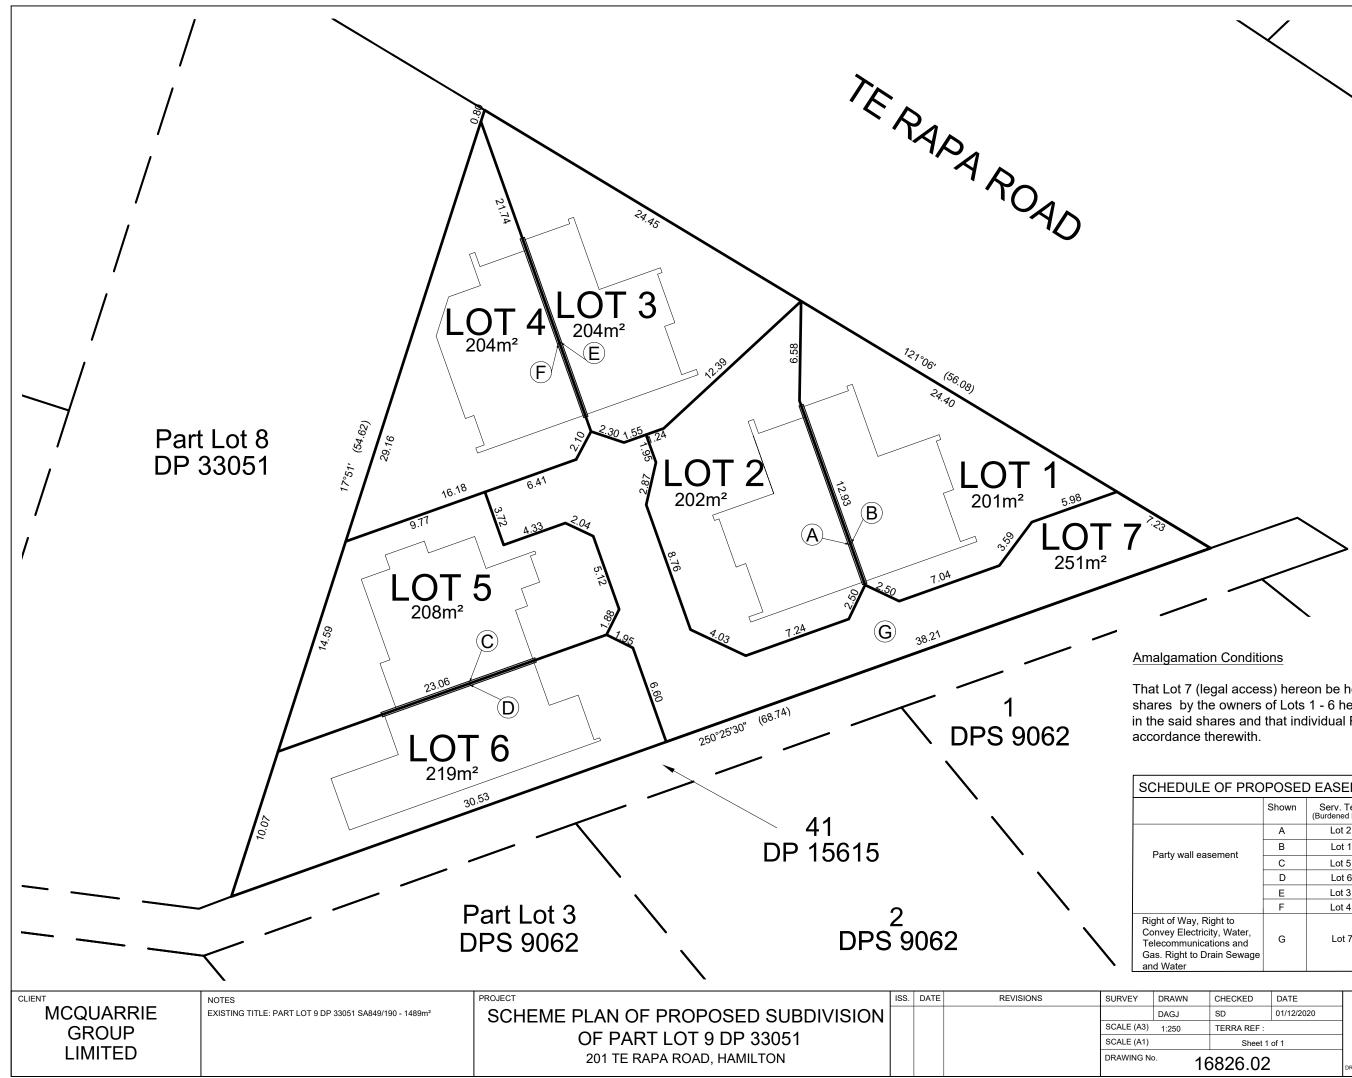

That Lot 7 (legal access) hereon be held as six undivided one-sixth shares by the owners of Lots 1 - 6 hereon as tenants in common in the said shares and that individual Records of Title be issued in

| EDULE OF PROPOSED EASEMENTS                                                                    |             |            |                               |                                                                                                                                                              |                               |  |
|------------------------------------------------------------------------------------------------|-------------|------------|-------------------------------|--------------------------------------------------------------------------------------------------------------------------------------------------------------|-------------------------------|--|
|                                                                                                |             | Shown      | Serv. Ten.<br>(Burdened Land) |                                                                                                                                                              | Dom. Ten.<br>(Benifited Land) |  |
| y wall easement                                                                                |             | А          | Lot 2                         |                                                                                                                                                              | Lot 1                         |  |
|                                                                                                |             | В          | Lot 1                         |                                                                                                                                                              | Lot 2                         |  |
|                                                                                                |             | С          | Lot 5                         |                                                                                                                                                              | Lot 6                         |  |
|                                                                                                |             | D          | Lot 6                         |                                                                                                                                                              | Lot 5                         |  |
|                                                                                                |             | Е          | Lot 3                         |                                                                                                                                                              | Lot 4                         |  |
|                                                                                                |             | F          | Lot 4                         |                                                                                                                                                              | Lot 3                         |  |
| of Way, Right to<br>y Electricity, Water,<br>mmunications and<br>tight to Drain Sewage<br>ater |             | G          | Lot 7                         |                                                                                                                                                              | Lots 1 - 6                    |  |
|                                                                                                |             |            |                               |                                                                                                                                                              |                               |  |
| AWN                                                                                            | CHECKED     | DATE       |                               | torra                                                                                                                                                        |                               |  |
| GJ                                                                                             | SD          | 01/12/2020 |                               |                                                                                                                                                              |                               |  |
| 250                                                                                            | TERRA REF : |            |                               | Waikato Office:<br>07 850 6331                                                                                                                               |                               |  |
| Sheet 1 of 1                                                                                   |             |            |                               | Level 10, Tower Building,<br>48 Ward Street, Hamilton                                                                                                        |                               |  |
| 16826.02                                                                                       |             |            |                               | PO BOX 5028, Frankton, Hamilton 3242<br>Email: terra@terragroup.co.nz  Web: www.terragroup.co.nz<br>DRAWINGS ARE COPYRIGHT AND PROPERTY OF TERRA CONSULTANTS |                               |  |