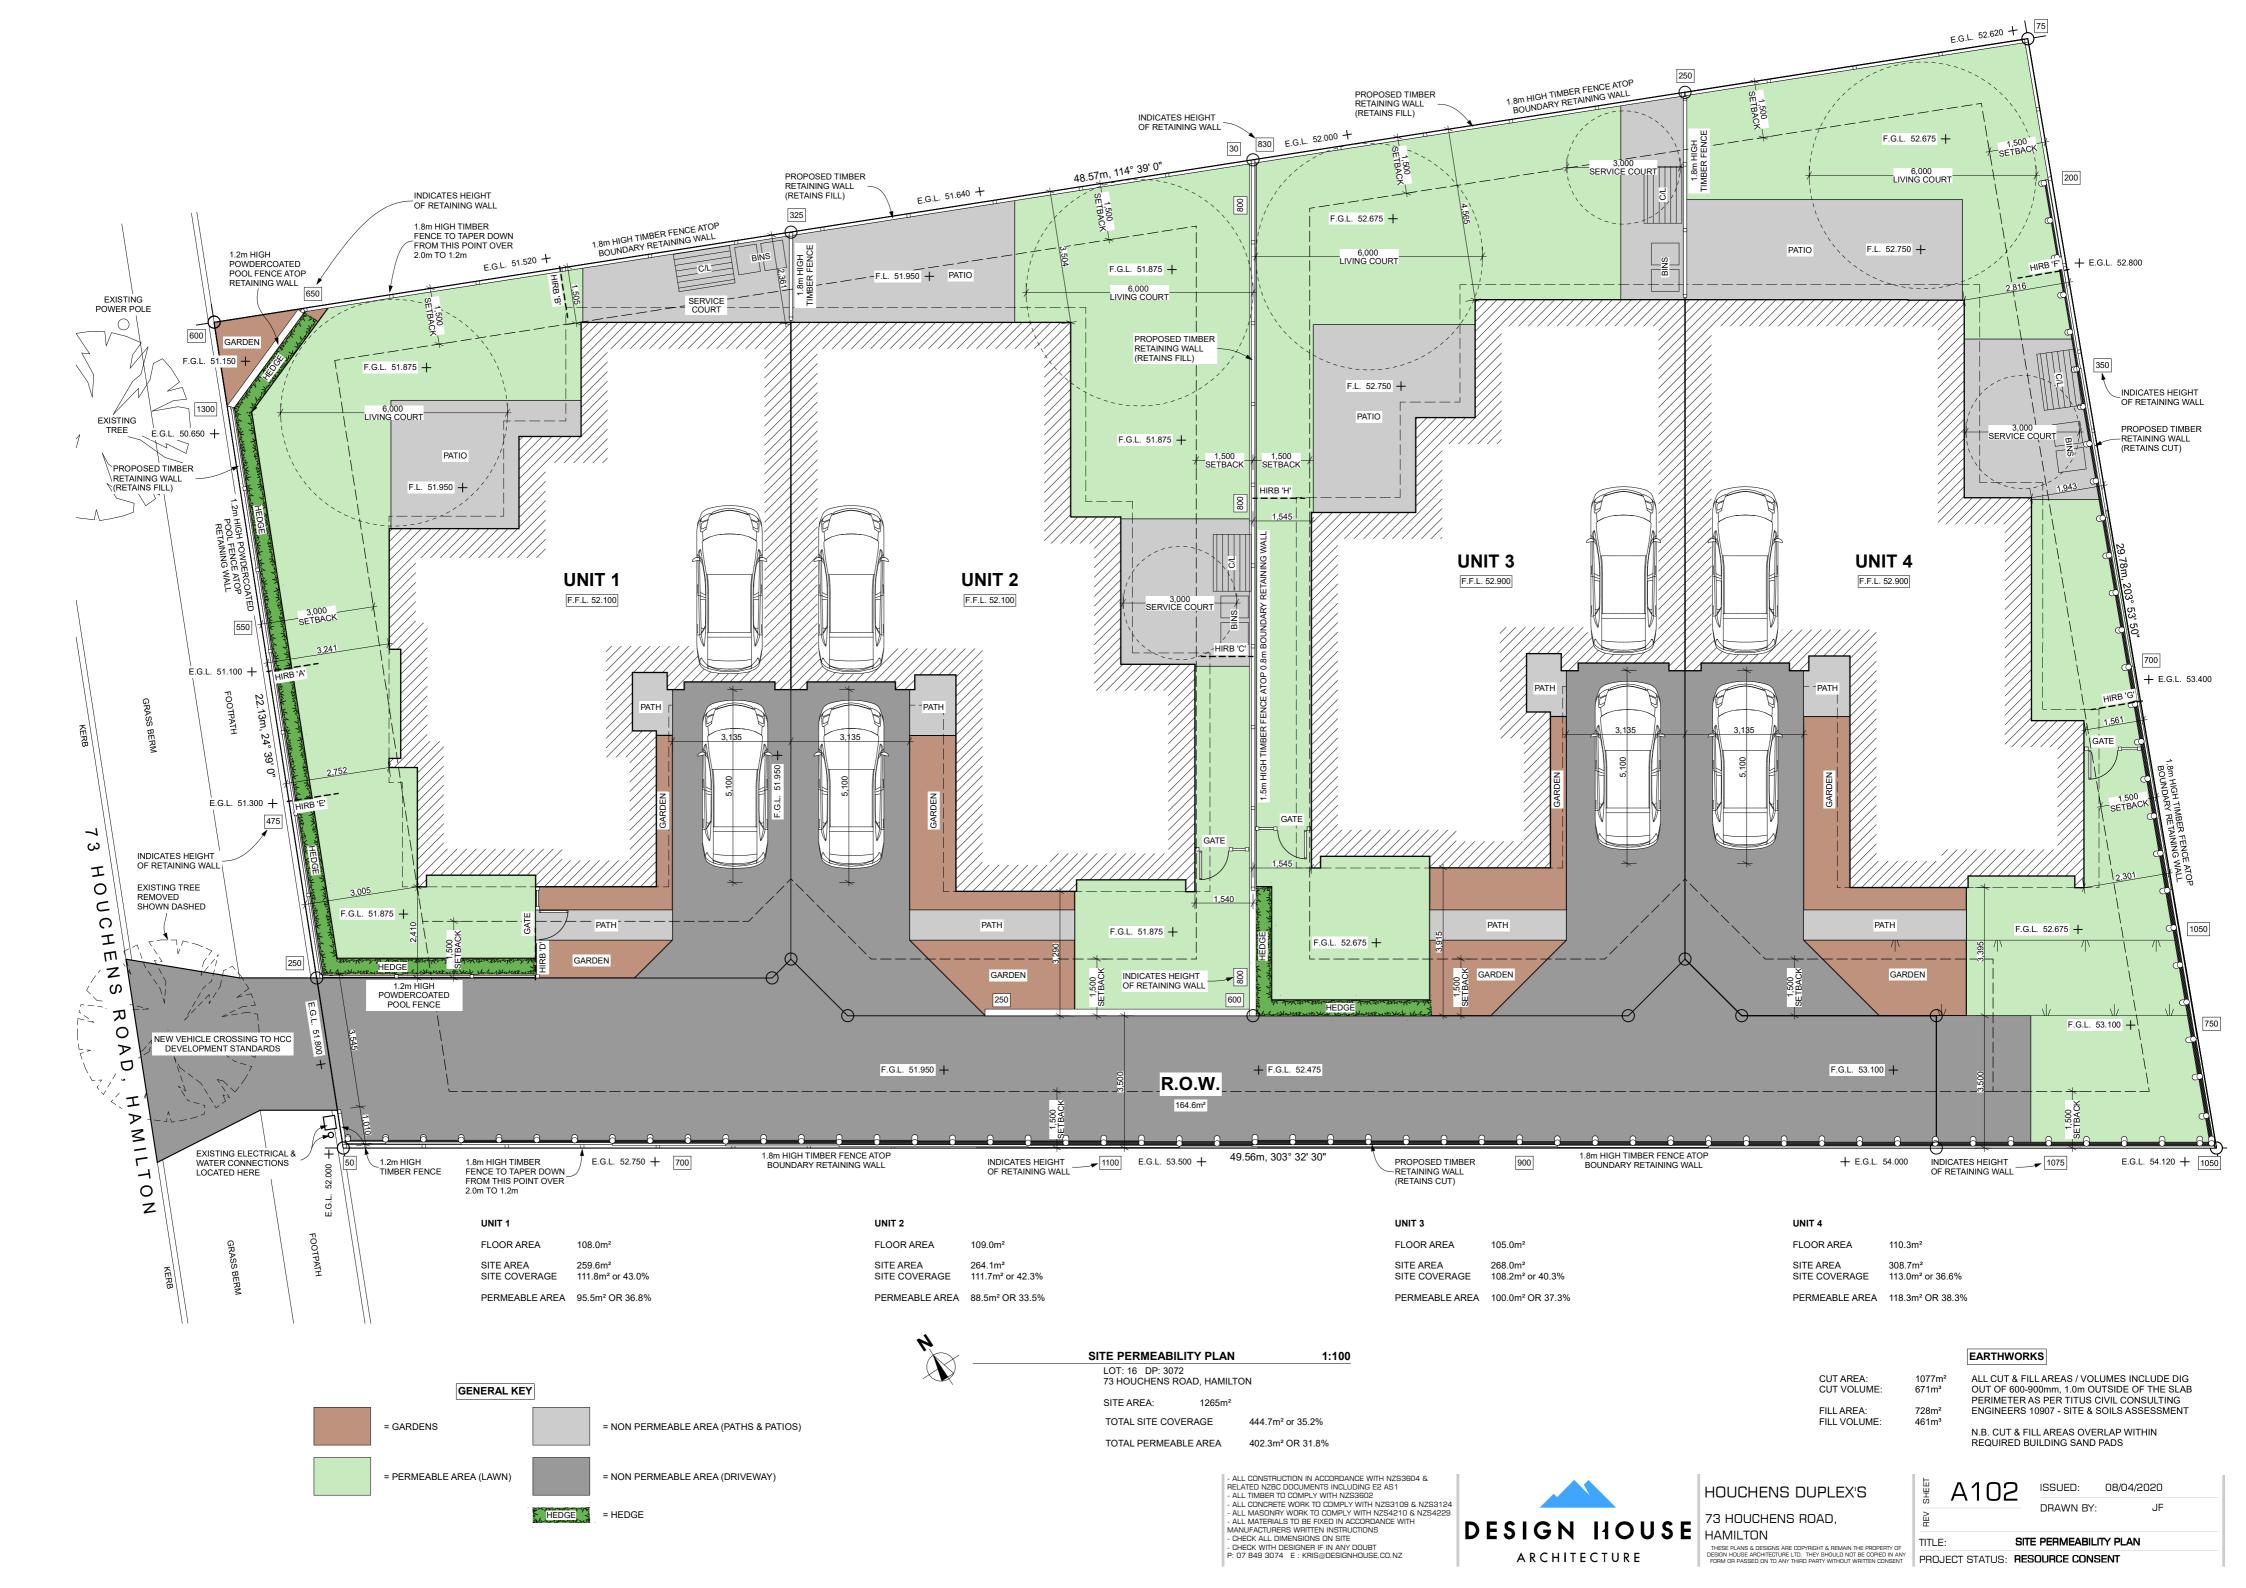

**UNITS 1 & 2 SOUTH ELEVATION** 

R.I. 'CORRUGATE' COLORSTEEL LONGRUN 0.4mm ROOFING OVER PAUL INDUSTRIES **ROOF PITCH** FLAMESPEC SS ROOFING UNDERLAY & 75X50 H1.2 PURLINS @ 900 CRS MAX AS PER MANUFACTURERS WRITTEN INSTRUCTIONS ROOF PITCH SELECTED DOUBLE GLAZED JOINERY. REFER TO DOOR - - - - - E.G.L. JAMES HARDIE LINEA WEATHERBOARDS OVER 50X20 H3.1 CAVITY BATTENS & PAUL INDUSTRIES FASTWRAP WALL UNDERLAY. ALL INTSTALLED AS PER MANUFACTURERS PROPOSED TIMBER RETAINING ~WALL (RETAINS FILL). REFER H.P. SV25 PROFILE RANDOM WIDTH CEDAR VERTICAL SHIPLAP WEATHERBOARDS (VERTILINE) FIXED OVER 50X25 H3.1 HORIZONTAL CASTELLATED CAVITY TO SITE PLAN FOR HEIGHTS BATTENS & PAUL INDUSTRIES FASTWRAP WRITTEN INSTRUCTIONS WALL UNDERLAY. ALL INTSTALLED AS PER MANUFACTURERS WRITTEN INSTRUCTIONS

**UNITS 1