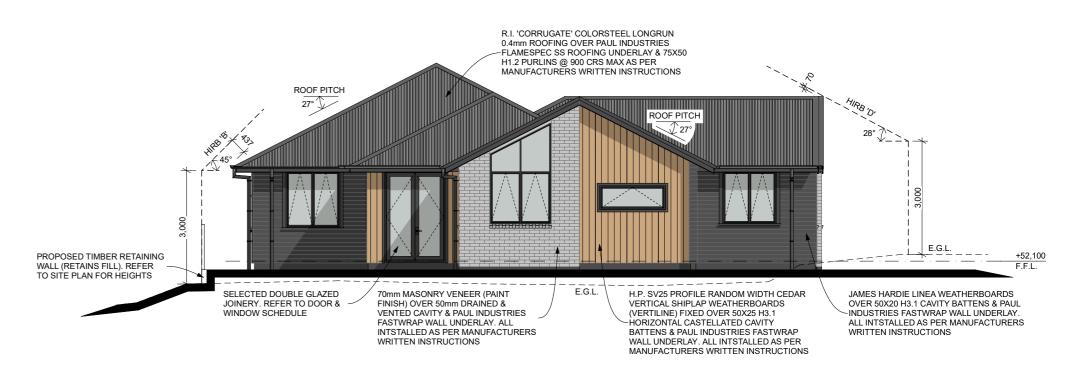

R.I. 'CORRUGATE' COLORSTEEL LONGRUN 0.4mm ROOFING OVER PAUL INDUSTRIES FLAMESPEC SS ROOFING UNDERLAY & 75X50 ROOF PITCH MANUFACTURERS WRITTEN INSTRUCTIONS ROOF PITCH E.G.L. SELECTED DOUBLE GLAZED JAMES HARDIE LINEA WEATHERBOARDS H.P. SV25 PROFILE RANDOM WIDTH CEDAR VERTICAL SHIPLAP WEATHERBOARDS (VERTILINE) FIXED OVER 50X25 H3.1 OVER 50X20 H3.1 CAVITY BATTENS & PAUL INDUSTRIES FASTWRAP WALL UNDERLAY. JOINERY. REFER TO DOOR ALL INTSTALLED AS PER MANUFACTURERS HORIZONTÁL CASTELLATED CAVITY PROPOSED TIMBER RETAINING BATTENS & PAUL INDUSTRIES FASTWRAP WALL UNDERLAY. ALL INTSTALLED AS PER WRITTEN INSTRUCTIONS WALL (RETAINS FILL). REFER TO SITE PLAN FOR HEIGHTS MANUFACTURERS WRITTEN INSTRUCTIONS

**UNITS 3 & 4 NORTH ELEVATION** 

1:100

1:100

**UNITS 3 & 4 SOUTH ELEVATION** 

**UNITS 3 & 4 WEST ELEVATION** 1:100

- ALL CONSTRUCTION IN ACCORDANCE WITH NZS3604 & - ALL CONSTRUCTION IN ACCORDANCE WITH NZS3604 & RELATED NZBC DOCUMENTS INCLUDING E2 AS1
- ALL TIMBER TO COMPLY WITH NZS3602
- ALL CONCRETE WORK TO COMPLY WITH NZS3109 & NZS3124
- ALL MASONRY WORK TO COMPLY WITH NZS4210 & NZS4229
- ALL MATERIALS TO BE FIXED IN ACCORDANCE WITH MANUFACTURERS WRITTEN INSTRUCTIONS
- CHECK ALL DIMENSIONS ON SITE
- CHECK WITH DESIGNER IF IN ANY DOUBT
P: 07 849 3074 E: KRIS@DESIGNHOUSE.CO.NZ DESIGN HOUSE HAMILTON ARCHITECTURE