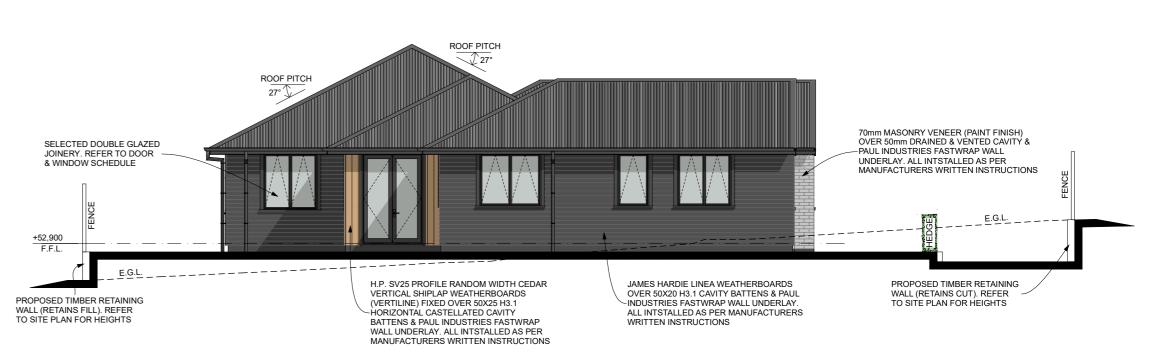

R.I. 'CORRUGATE' COLORSTEEL LONGRUN 0.4mm ROOFING OVER PAUL INDUSTRIES FLAMESPEC SS ROOFING UNDERLAY & 75X50 ROOF PITCH MANUFACTURERS WRITTEN INSTRUCTIONS ROOF PITCH E.G.L. SELECTED DOUBLE GLAZED JAMES HARDIE LINEA WEATHERBOARDS H.P. SV25 PROFILE RANDOM WIDTH CEDAR VERTICAL SHIPLAP WEATHERBOARDS (VERTILINE) FIXED OVER 50X25 H3.1 OVER 50X20 H3.1 CAVITY BATTENS & PAUL INDUSTRIES FASTWRAP WALL UNDERLAY. JOINERY. REFER TO DOOR ALL INTSTALLED AS PER MANUFACTURERS HORIZONTÁL CASTELLATED CAVITY PROPOSED TIMBER RETAINING BATTENS & PAUL INDUSTRIES FASTWRAP WALL UNDERLAY. ALL INTSTALLED AS PER WRITTEN INSTRUCTIONS WALL (RETAINS FILL). REFER TO SITE PLAN FOR HEIGHTS MANUFACTURERS WRITTEN INSTRUCTIONS

**UNITS 3 & 4 NORTH ELEVATION** 

1:100

1:100

**UNITS 3 & 4 SOUTH ELEVATION** 

**UNITS 3 & 4 WEST ELEVATION** 1:100

- ALL CONSTRUCTION IN ACCORDANCE WITH NZS3604 & - ALL CONSTRUCTION IN ACCORDANCE WITH NZS3604 & RELATED NZBC DOCUMENTS INCLUDING E2 AS1
- ALL TIMBER TO COMPLY WITH NZS3602
- ALL CONCRETE WORK TO COMPLY WITH NZS3109 & NZS3124
- ALL MASONRY WORK TO COMPLY WITH NZS4210 & NZS4229
- ALL MATERIALS TO BE FIXED IN ACCORDANCE WITH MANUFACTURERS WRITTEN INSTRUCTIONS
- CHECK ALL DIMENSIONS ON SITE
- CHECK WITH DESIGNER IF IN ANY DOUBT
P: 07 849 3074 E: KRIS@DESIGNHOUSE.CO.NZ DESIGN HOUSE HAMILTON ARCHITECTURE