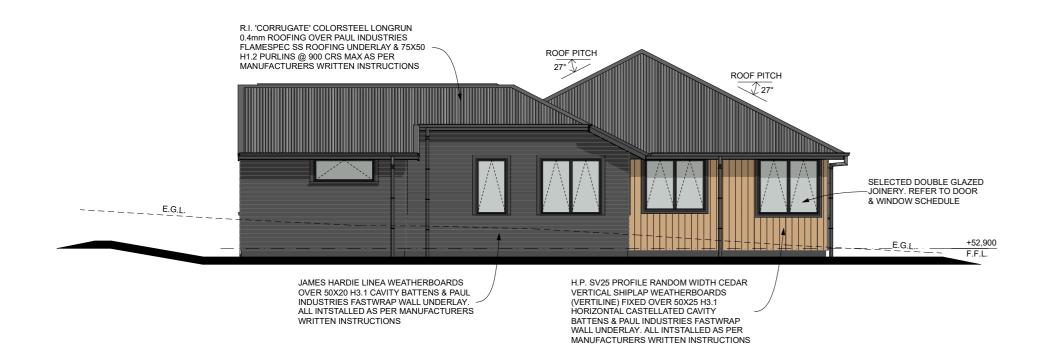

**UNITS 1 & 2 SOUTH ELEVATION** 

R.I. 'CORRUGATE' COLORSTEEL LONGRUN 0.4mm ROOFING OVER PAUL INDUSTRIES **ROOF PITCH** FLAMESPEC SS ROOFING UNDERLAY & 75X50 H1.2 PURLINS @ 900 CRS MAX AS PER MANUFACTURERS WRITTEN INSTRUCTIONS ROOF PITCH SELECTED DOUBLE GLAZED JOINERY. REFER TO DOOR - - - - - E.G.L. JAMES HARDIE LINEA WEATHERBOARDS OVER 50X20 H3.1 CAVITY BATTENS & PAUL INDUSTRIES FASTWRAP WALL UNDERLAY. ALL INTSTALLED AS PER MANUFACTURERS PROPOSED TIMBER RETAINING ~WALL (RETAINS FILL). REFER H.P. SV25 PROFILE RANDOM WIDTH CEDAR VERTICAL SHIPLAP WEATHERBOARDS (VERTILINE) FIXED OVER 50X25 H3.1 HORIZONTAL CASTELLATED CAVITY TO SITE PLAN FOR HEIGHTS BATTENS & PAUL INDUSTRIES FASTWRAP WRITTEN INSTRUCTIONS WALL UNDERLAY. ALL INTSTALLED AS PER MANUFACTURERS WRITTEN INSTRUCTIONS