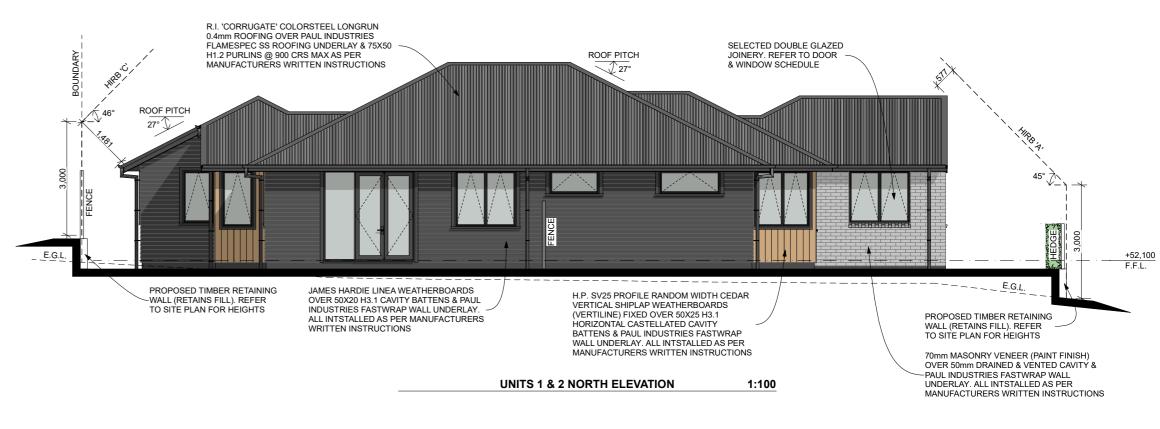

**UNITS 1 & 2 SOUTH ELEVATION** 

R.I. 'CORRUGATE' COLORSTEEL LONGRUN 0.4mm ROOFING OVER PAUL INDUSTRIES **ROOF PITCH** FLAMESPEC SS ROOFING UNDERLAY & 75X50 H1.2 PURLINS @ 900 CRS MAX AS PER MANUFACTURERS WRITTEN INSTRUCTIONS ROOF PITCH SELECTED DOUBLE GLAZED JOINERY. REFER TO DOOR - - - - - E.G.L. JAMES HARDIE LINEA WEATHERBOARDS OVER 50X20 H3.1 CAVITY BATTENS & PAUL INDUSTRIES FASTWRAP WALL UNDERLAY. ALL INTSTALLED AS PER MANUFACTURERS PROPOSED TIMBER RETAINING ~WALL (RETAINS FILL). REFER H.P. SV25 PROFILE RANDOM WIDTH CEDAR VERTICAL SHIPLAP WEATHERBOARDS (VERTILINE) FIXED OVER 50X25 H3.1 HORIZONTAL CASTELLATED CAVITY TO SITE PLAN FOR HEIGHTS BATTENS & PAUL INDUSTRIES FASTWRAP WRITTEN INSTRUCTIONS WALL UNDERLAY. ALL INTSTALLED AS PER MANUFACTURERS WRITTEN INSTRUCTIONS