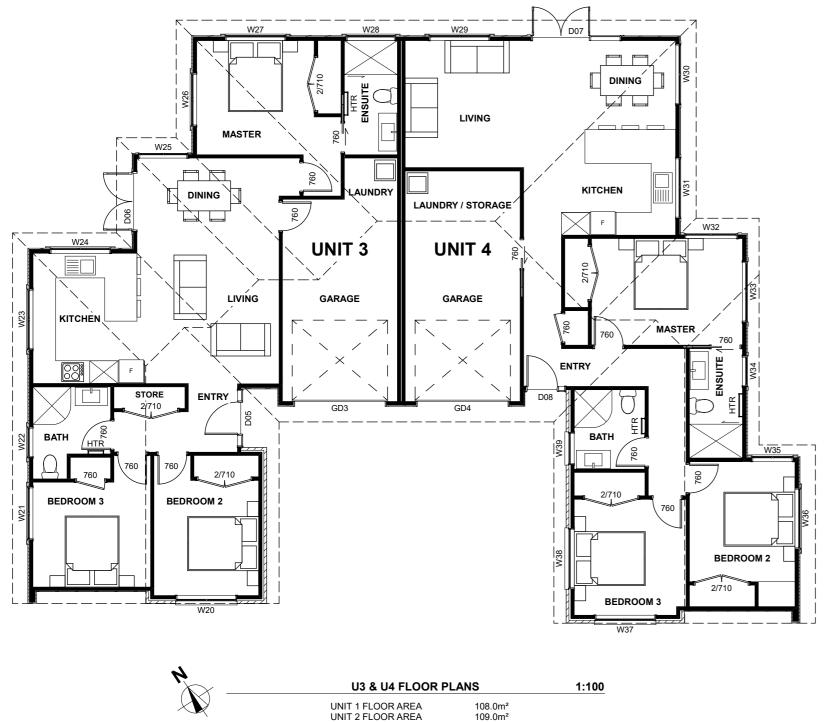

HOUCHENS DUPLEX'S 73 HOUCHENS ROAD,

ISSUED: 08/04/2020 DRAWN BY: UNIT 3 & 4 FLOOR PLANS & ELEVATIONS TITLE:

PROJECT STATUS: RESOURCE CONSENT