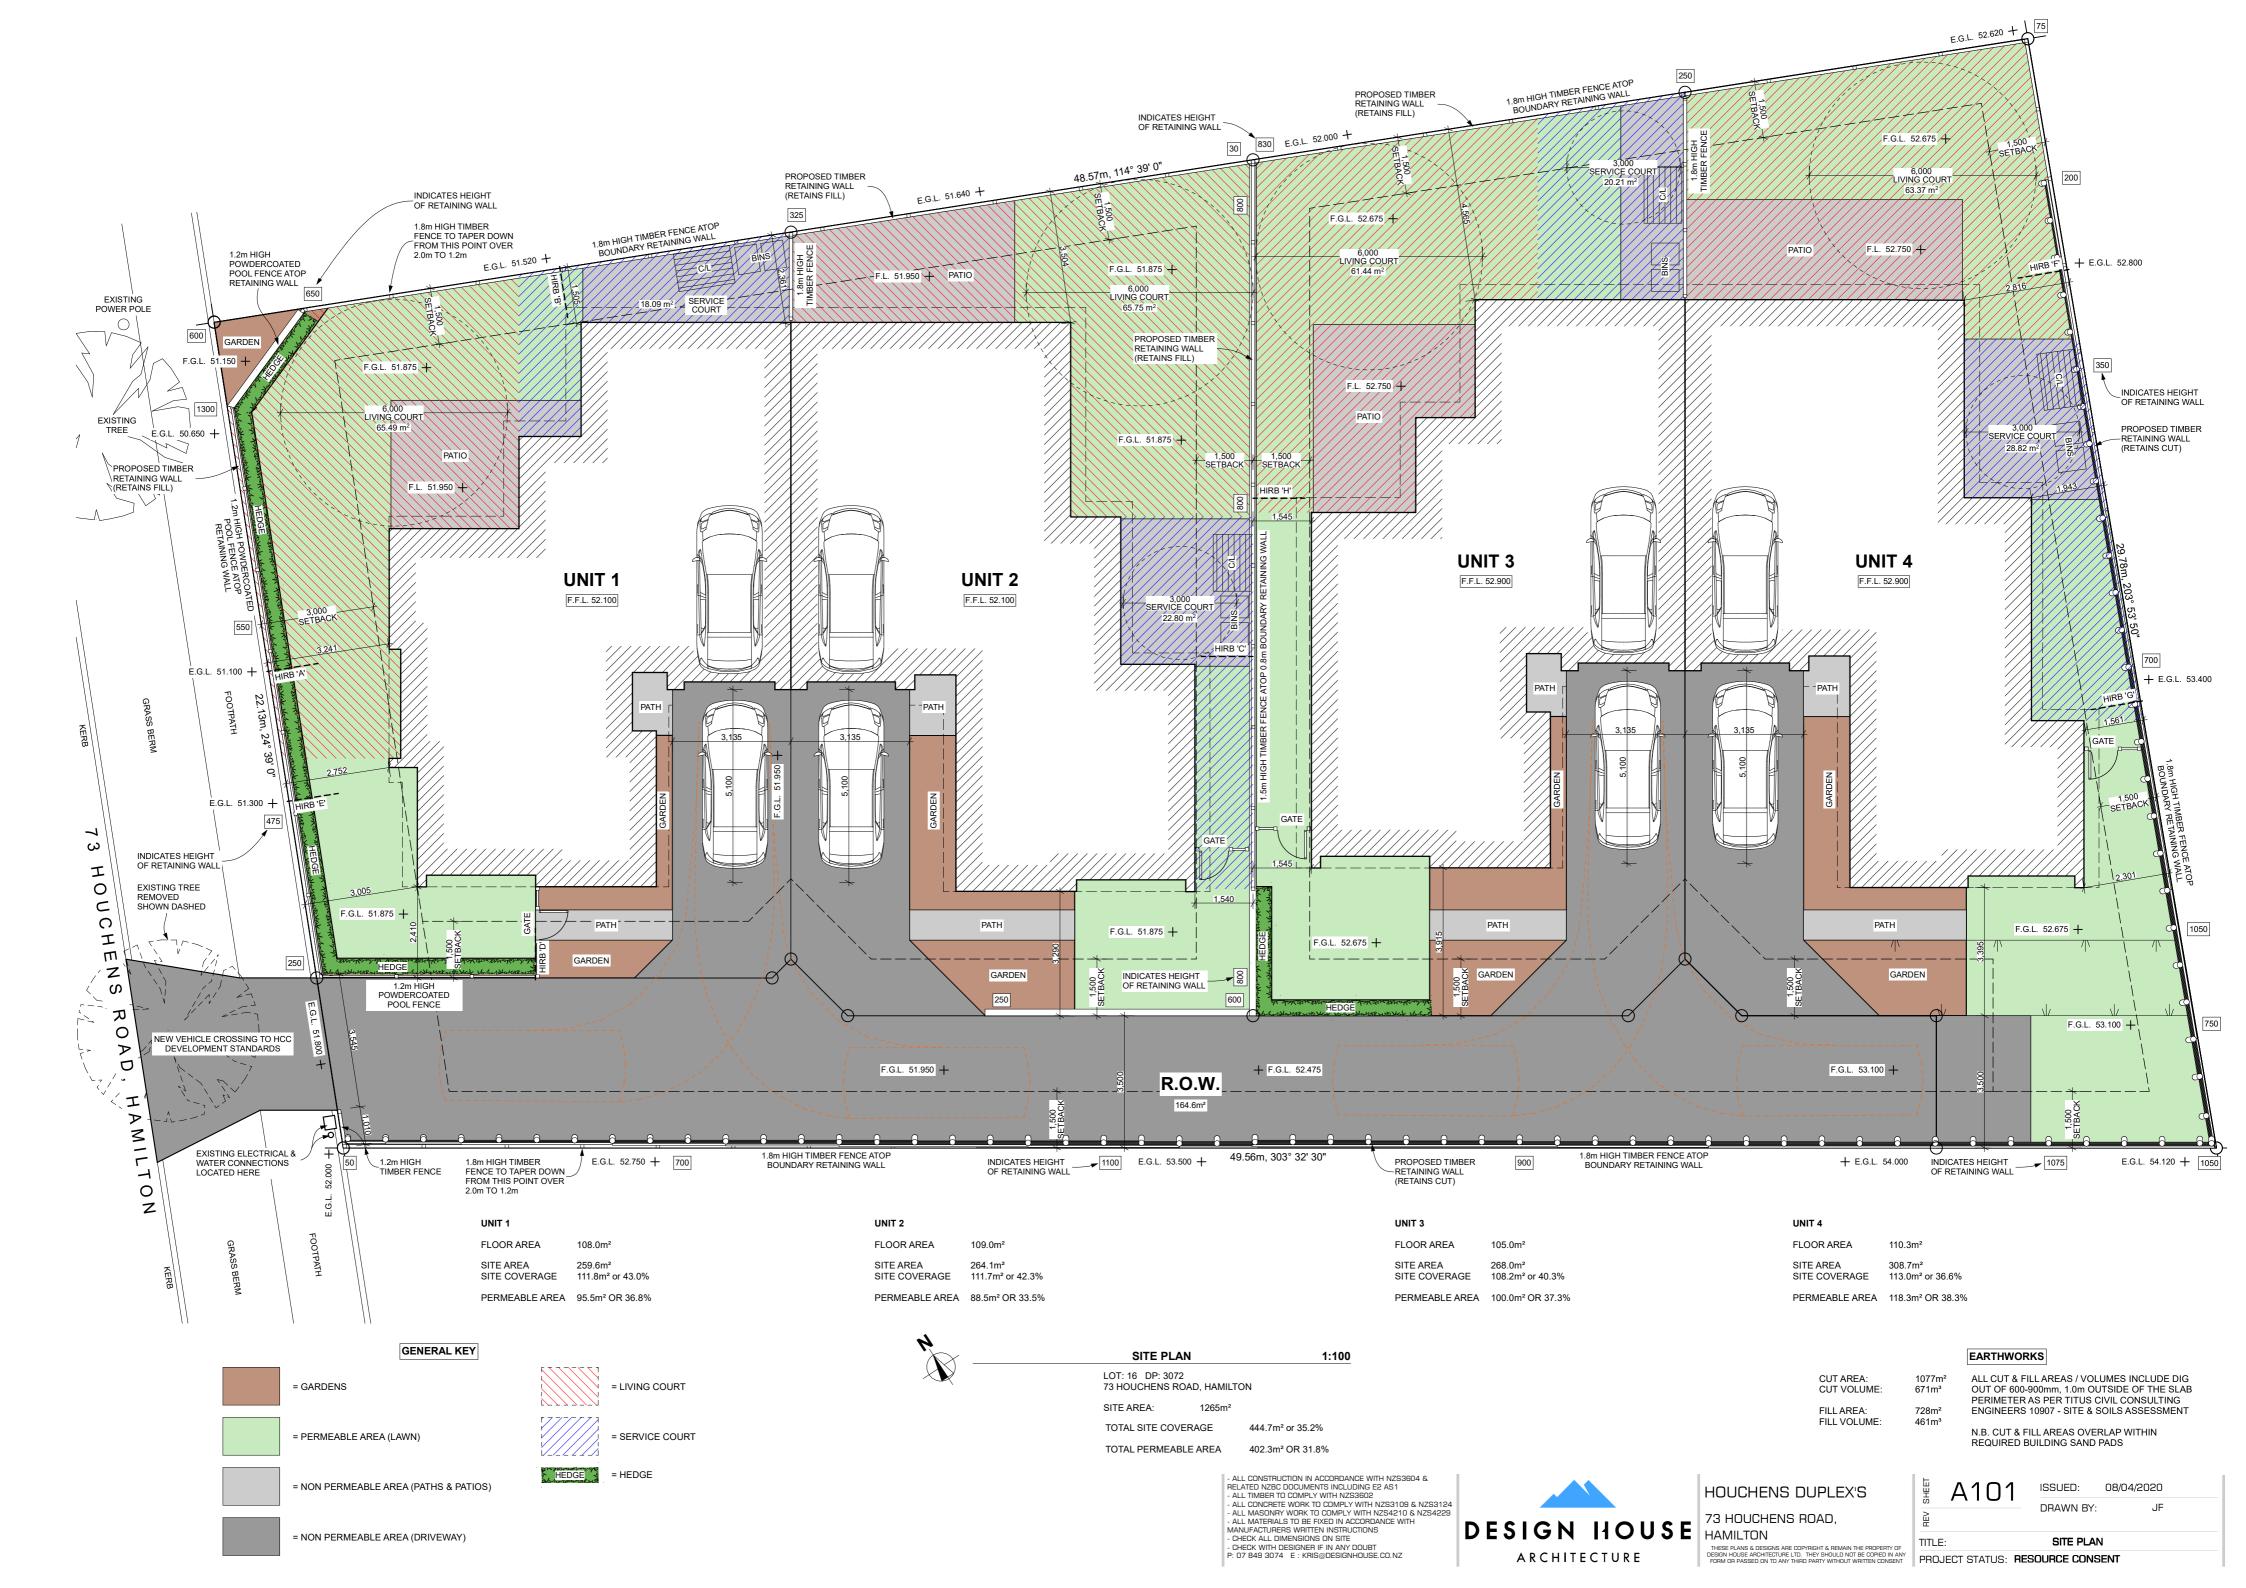

**UNITS 1 & 2 SOUTH ELEVATION** 

R.I. 'CORRUGATE' COLORSTEEL LONGRUN 0.4mm ROOFING OVER PAUL INDUSTRIES **ROOF PITCH** FLAMESPEC SS ROOFING UNDERLAY & 75X50 H1.2 PURLINS @ 900 CRS MAX AS PER MANUFACTURERS WRITTEN INSTRUCTIONS ROOF PITCH SELECTED DOUBLE GLAZED JOINERY. REFER TO DOOR - - - - - E.G.L. JAMES HARDIE LINEA WEATHERBOARDS OVER 50X20 H3.1 CAVITY BATTENS & PAUL INDUSTRIES FASTWRAP WALL UNDERLAY. ALL INTSTALLED AS PER MANUFACTURERS PROPOSED TIMBER RETAINING ~WALL (RETAINS FILL). REFER H.P. SV25 PROFILE RANDOM WIDTH CEDAR VERTICAL SHIPLAP WEATHERBOARDS (VERTILINE) FIXED OVER 50X25 H3.1 HORIZONTAL CASTELLATED CAVITY TO SITE PLAN FOR HEIGHTS BATTENS & PAUL INDUSTRIES FASTWRAP WRITTEN INSTRUCTIONS WALL UNDERLAY. ALL INTSTALLED AS PER MANUFACTURERS WRITTEN INSTRUCTIONS

**UNITS