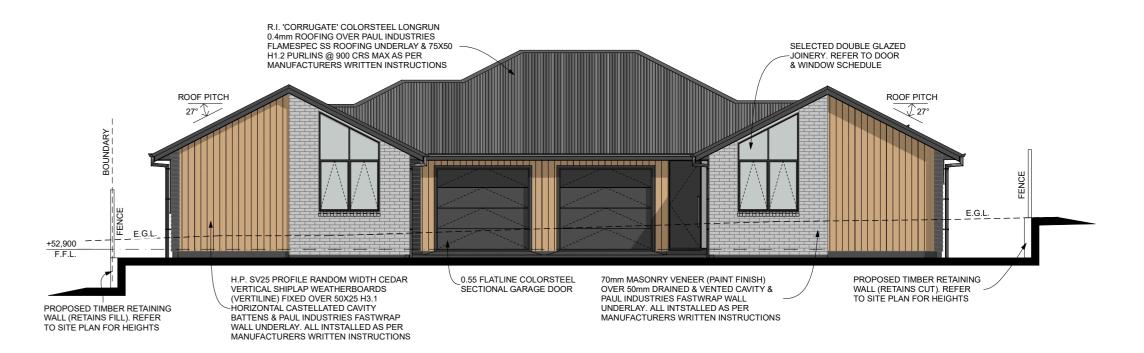

R.I. 'CORRUGATE' COLORSTEEL LONGRUN 0.4mm ROOFING OVER PAUL INDUSTRIES FLAMESPEC SS ROOFING UNDERLAY & 75X50 ROOF PITCH MANUFACTURERS WRITTEN INSTRUCTIONS ROOF PITCH E.G.L. SELECTED DOUBLE GLAZED JAMES HARDIE LINEA WEATHERBOARDS H.P. SV25 PROFILE RANDOM WIDTH CEDAR VERTICAL SHIPLAP WEATHERBOARDS (VERTILINE) FIXED OVER 50X25 H3.1 OVER 50X20 H3.1 CAVITY BATTENS & PAUL INDUSTRIES FASTWRAP WALL UNDERLAY. JOINERY. REFER TO DOOR ALL INTSTALLED AS PER MANUFACTURERS HORIZONTÁL CASTELLATED CAVITY PROPOSED TIMBER RETAINING BATTENS & PAUL INDUSTRIES FASTWRAP WALL UNDERLAY. ALL INTSTALLED AS PER WRITTEN INSTRUCTIONS WALL (RETAINS FILL). REFER TO SITE PLAN FOR HEIGHTS MANUFACTURERS WRITTEN INSTRUCTIONS