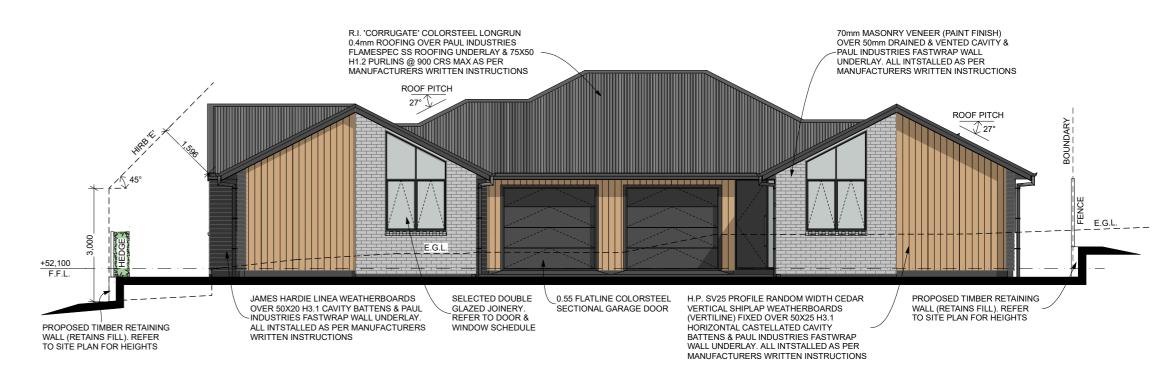

**UNITS 1 & 2 SOUTH ELEVATION** 

R.I. 'CORRUGATE' COLORSTEEL LONGRUN 0.4mm ROOFING OVER PAUL INDUSTRIES **ROOF PITCH** FLAMESPEC SS ROOFING UNDERLAY & 75X50 H1.2 PURLINS @ 900 CRS MAX AS PER MANUFACTURERS WRITTEN INSTRUCTIONS ROOF PITCH SELECTED DOUBLE GLAZED JOINERY. REFER TO DOOR - - - - - E.G.L. JAMES HARDIE LINEA WEATHERBOARDS OVER 50X20 H3.1 CAVITY BATTENS & PAUL INDUSTRIES FASTWRAP WALL UNDERLAY. ALL INTSTALLED AS PER MANUFACTURERS PROPOSED TIMBER RETAINING ~WALL (RETAINS FILL). REFER H.P. SV25 PROFILE RANDOM WIDTH CEDAR VERTICAL SHIPLAP WEATHERBOARDS (VERTILINE) FIXED OVER 50X25 H3.1 HORIZONTAL CASTELLATED CAVITY TO SITE PLAN FOR HEIGHTS BATTENS & PAUL INDUSTRIES FASTWRAP WRITTEN INSTRUCTIONS WALL UNDERLAY. ALL INTSTALLED AS PER MANUFACTURERS WRITTEN INSTRUCTIONS