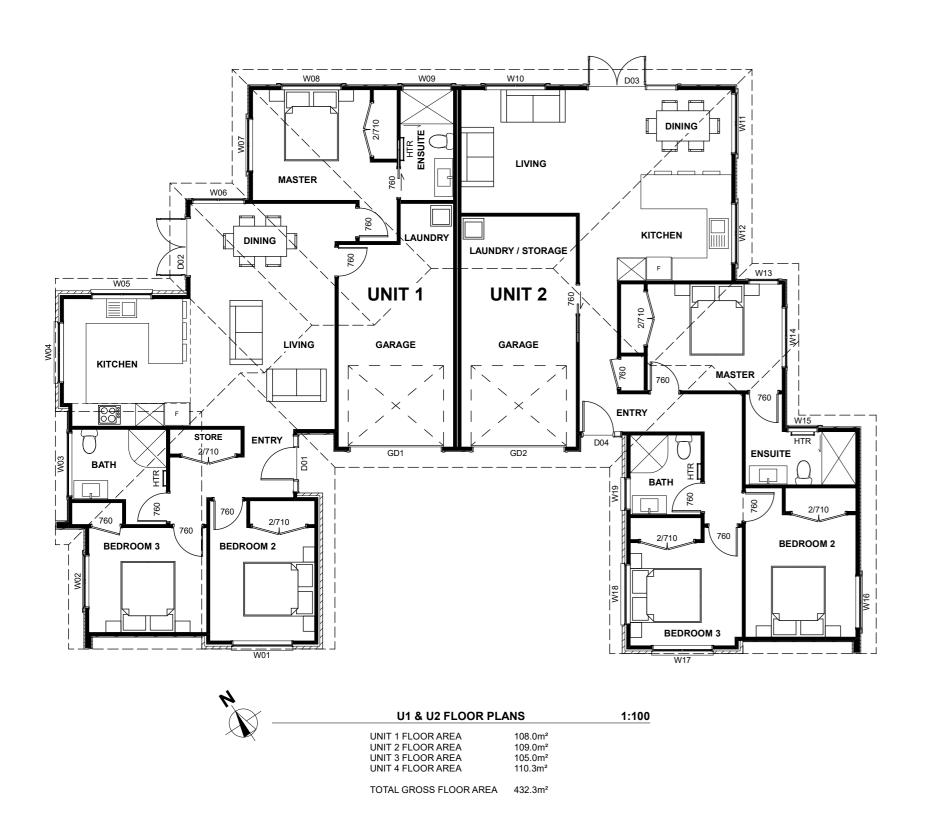

ARCHITECTURE

HOUCHENS DUPLEX'S 73 HOUCHENS ROAD,

1:100

1:100

ISSUED: 08/04/2020 DRAWN BY: UNIT 1 & 2 FLOOR PLANS & ELEVATIONS TITLE:

PROJECT STATUS: RESOURCE CONSENT

**UNITS 3 & 4 EAST ELEVATION** 

1:100